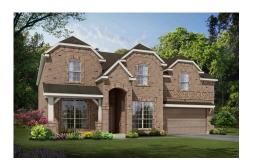

## CONCEPT 3135

<u>□</u> 4 Bed

🖰 3.5 Bath

🗓 3,135 Sq Ft

**⇔** 2

This expansive home offers a traditional floor plan for those seeking classic style and easy daily living.

Choose from three different front elevations, each featuring unique optional stone, and intricate brick details. Step in from the covered front porch and into the foyer which welcomes you into the private study. Finished with french, this space creates the perfect home office or a quiet area to enjoy hobbies. Across the foyer is the formal dining room filled with natural light, an ideal space for entertaining guests or enjoying everyday family mealtimes.

## 16 Elevations Available

3135 A

3135 A with Outswing

3135 A with Stone

3135 A with Outswing Stone

3135 B

3135 B with Stone

3135 B with Outswing Stone