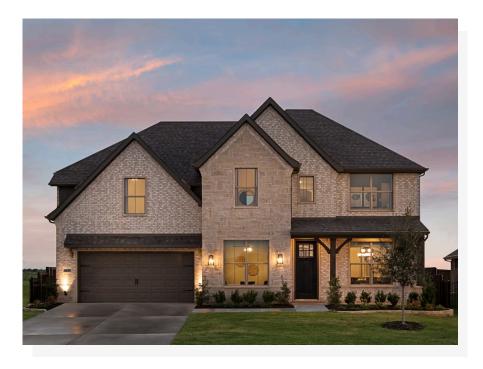

## CONCEPT 3135

<u>□</u> 4 Bed

🖰 3.5 Bath

🗓 3,135 Sq Ft

**⇔** 2

This expansive home offers a traditional floor plan for those seeking classic style and easy daily living.

Choose from three different front elevations, each featuring unique optional stone, and intricate brick details. Step in from the covered front porch and into the foyer which welcomes you into the private study. Finished with french, this space creates the perfect home office or a quiet area to enjoy hobbies. Across the foyer is the formal dining room filled with natural light, an ideal space for entertaining guests or enjoying everyday family mealtimes.

## 16 Elevations Available

3135 A

3135 A with Outswing

3135 A with Stone

3135 A with Outswing Stone

3135 B

3135 B with Stone

3135 B with Outswing Stone