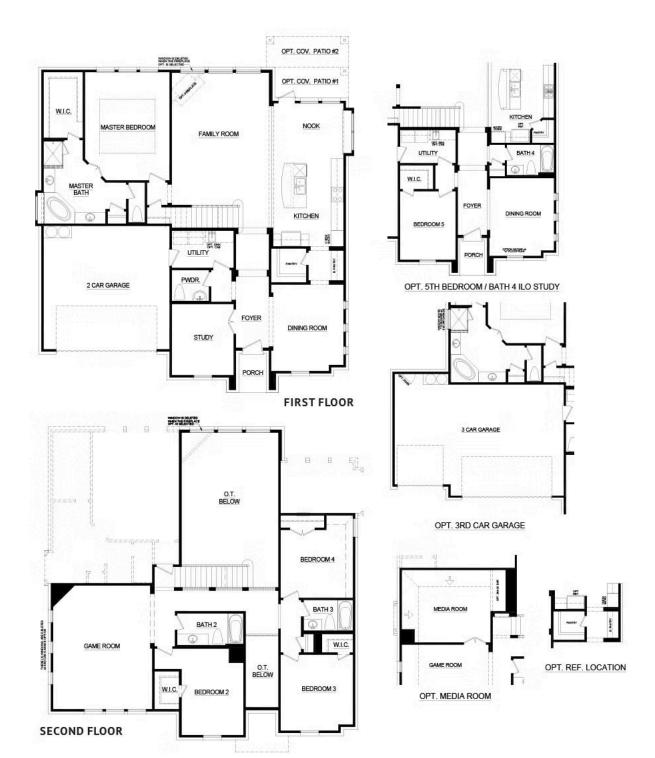

## CONCEPT 3135

<u>□</u> 4 Bed

🖰 3.5 Bath

🗓 3,135 Sq Ft

**⇔** 2

This expansive home offers a traditional floor plan for those seeking classic style and easy daily living.

Choose from three different front elevations, each featuring unique optional stone, and intricate brick details. Step in from the covered front porch and into the foyer which welcomes you into the private study. Finished with french, this space creates the perfect home office or a quiet area to enjoy hobbies. Across the foyer is the formal dining room filled with natural light, an ideal space for entertaining guests or enjoying everyday family mealtimes.

Connected by a butler's pantry and a large walk-in pantry is the open-concept kitchen. The kitchen features a large central island, stainless steel appliances, and ample counter and storage space. It also opens to a breakfast nook with a built-in window seat for additional seating. The breakfast nook also provides direct access to the rear covered patio. Choose from two different sizes to suit your outdoor living needs.

The spacious family room features a wall of windows and offers a space for friends and family to gather. Choose to add warmth to the family room by adding an optional corner fireplace.

Designed for optimal privacy and relaxation, the master suite is tucked away off the family room. Enjoy a spacious room with vaulted ceilings and an adjoined master bathroom featuring dual vanities, large corner garden tub, separate walk-in shower, linen closet, and a large walk-in closet.

For added convenience, a powder room and full-sized utility room with direct access to the two-car garage complete the lower level. If additional parking or storage space is needed, choose to add the optional third-car garage. This floor plan also offers the option to create a fifth bedroom in lieu of the study if a guest retreat is needed.

Three additional bedrooms, two full bathrooms, and a large game room are housed on the second level, creating the ultimate kid's retreat. If family movie night is a staple in your household, choose to add a media room that is pre-wired for a surround sound, bringing the theatre to you!