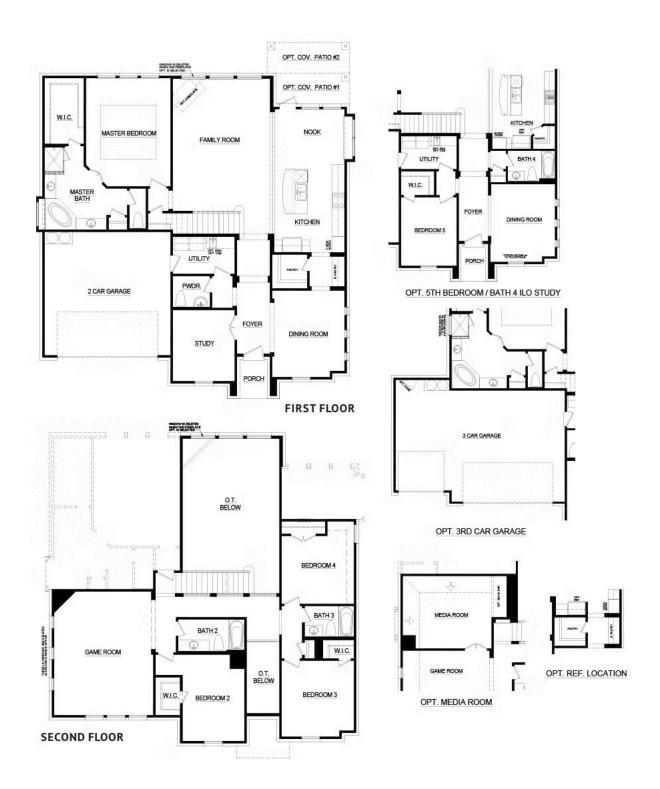

## CONCEPT 3135

Image: A Bed
Image: Bath
Image: B

This expansive home offers a traditional floor plan for those seeking classic style and easy daily living.

Choose from three different front elevations, each featuring unique optional stone, and intricate brick details. Step in from the covered front porch and into the foyer which welcomes you into the private study. Finished with french, this space creates the perfect home office or a quiet area to enjoy hobbies. Across the foyer is the formal dining room filled with natural light, an ideal space for entertaining guests or enjoying everyday family mealtimes.

Connected by a butler's pantry and a large walk-in pantry is the open-concept kitchen. The kitchen features a large central island, stainless steel appliances, and ample counter and storage space. It also opens to a breakfast nook with a built-in window seat for additional seating. The breakfast nook also provides direct access to the rear covered patio. Choose from two different sizes to suit your outdoor living needs.

The spacious family room features a wall of windows and offers a space for friends and family to gather. Choose to add warmth to the family room by adding an optional corner fireplace.

Designed for optimal privacy and relaxation, the master suite is tucked away off the family room. Enjoy a spacious room with vaulted ceilings and an adjoined master bathroom featuring dual vanities, large corner garden tub, separate walk-in shower, linen closet, and a large walk-in closet.

For added convenience, a powder room and full-sized utility room with direct access to the two-car garage complete the lower level. If additional parking or storage space is needed, choose to add the optional third-car garage. This floor plan also offers the option to create a fifth bedroom in lieu of the study if a guest retreat is needed.

Three additional bedrooms, two full bathrooms, and a large game room are housed on the second level, creating the ultimate kid's retreat. If family movie night is a staple in your household, choose to add a media room that is pre-wired for a surround sound, bringing the theatre to you!