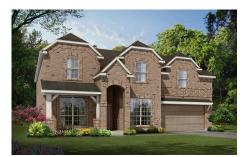

## CONCEPT 3135

Image: A Bed
Image: Bath
Image: B

This expansive home offers a traditional floor plan for those seeking classic style and easy daily living.

Choose from three different front elevations, each featuring unique optional stone, and intricate brick details. Step in from the covered front porch and into the foyer which welcomes you into the private study. Finished with french, this space creates the perfect home office or a quiet area to enjoy hobbies. Across the foyer is the formal dining room filled with natural light, an ideal space for entertaining guests or enjoying everyday family mealtimes.

## 16 Elevations Available

3135 A

3135 A with Outswing

3135 A with Stone

3135 A with Outswing Stone

3135 B

3135 B with Stone

3135 B with Outswing