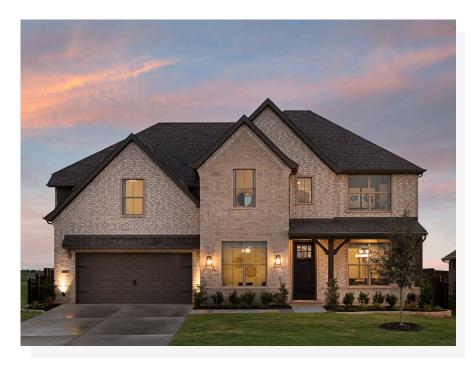

## CONCEPT 3135

Image: A Bed
Image: Bath
Image: B

This expansive home offers a traditional floor plan for those seeking classic style and easy daily living.

Choose from three different front elevations, each featuring unique optional stone, and intricate brick details. Step in from the covered front porch and into the foyer which welcomes you into the private study. Finished with french, this space creates the perfect home office or a quiet area to enjoy hobbies. Across the foyer is the formal dining room filled with natural light, an ideal space for entertaining guests or enjoying everyday family mealtimes.

## 16 Elevations Available

3135 A

3135 A with Outswing

3135 A with Stone

3135 A with Outswing Stone

3135 B

3135 B with Stone

3135 B with Outswing

3135 B with Outswing Stone

3135 C

3135 C with Stone

3135 C with Outswing

3135 C with Outswing Stone