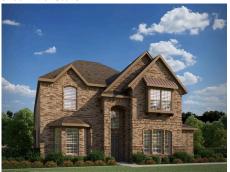

## CONCEPT 3106

₽ 4 Bed
₽ 3.5 Bath
■ 3,106 Sq Ft
⊕ 2

This two-story floor plan offers space to gather with loved ones, room to roam, or peaceful retreats designed for relaxation.

Choose from seven different front elevations, each featuring unique optional stone, and intricate brick details. Step in from the covered front porch and into the foyer, welcoming you inside. The foyer brings you to the flex room, a perfect space to transform it into whatever room you need. Use it as a home gym or turn it into the man cave he's been craving. This floor plan also has the option to turn the flex room into a private study by adding french doors to close the space.

## 7 Elevations Available

3106 B with Stone

3106 C A

3106 A with Stone

3106 C

3106 B

3106 C with Stone

3 CAR GARAGE