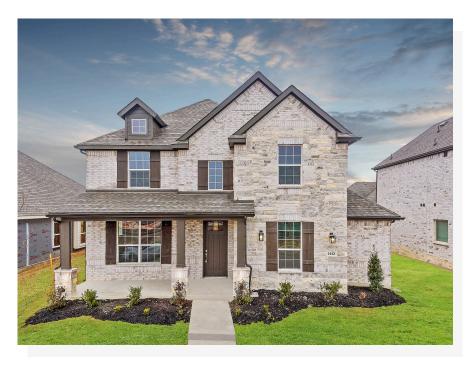

## CONCEPT 3106

₽ 4 Bed
₽ 3.5 Bath
■ 3,106 Sq Ft
⊕ 2

This two-story floor plan offers space to gather with loved ones, room to roam, or peaceful retreats designed for relaxation.

Choose from seven different front elevations, each featuring unique optional stone, and intricate brick details. Step in from the covered front porch and into the foyer, welcoming you inside. The foyer brings you to the flex room, a perfect space to transform it into whatever room you need. Use it as a home gym or turn it into the man cave he's been craving. This floor plan also has the option to turn the flex room into a private study by adding french doors to close the space.

## 7 Elevations Available

3106 B with Stone

3106 C A

3106 A with Stone

3106 C

3106 B

3106 C with Stone

3 CAR GARAGE