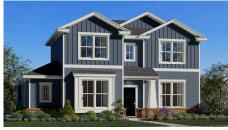

## CONCEPT 3106

₽ 4 Bed
₽ 3.5 Bath
■ 3,106 Sq Ft
⊕ 2

This two-story floor plan offers space to gather with loved ones, room to roam, or peaceful retreats designed for relaxation.

Choose from seven different front elevations, each featuring unique optional stone, and intricate brick details. Step in from the covered front porch and into the foyer, welcoming you inside. The foyer brings you to the flex room, a perfect space to transform it into whatever room you need. Use it as a home gym or turn it into the man cave he's been craving. This floor plan also has the option to turn the flex room into a private study by adding french doors to close the space.

## 7 Elevations Available

3106 B with Stone

3106 C A

3106 A with Stone

3106 C

3106 B

3106 C with Stone

3 CAR GARAGE