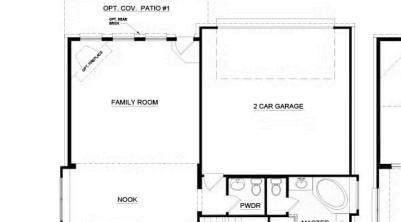

Enjoy a spacious family room, welcoming friends and family to gather. Choose to add warmth to this space by adding an optional corner fireplace. The family room also provides direct access to the rear covered patio, an ideal space for enjoying your home outdoors.

The full-sized utility room, a powder bathroom, and direct access to the rear two-car garage complete the first level. If more space for parking or storage is needed, choose to add in the optional third-car garage.