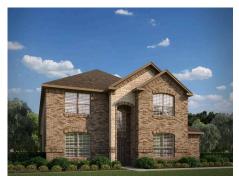

## CONCEPT 3106

₽ 4 Bed
₽ 3.5 Bath
■ 3,106 Sq Ft
⊕ 2

This two-story floor plan offers space to gather with loved ones, room to roam, or peaceful retreats designed for relaxation.

Choose from seven different front elevations, each featuring unique optional stone, and intricate brick details. Step in from the covered front porch and into the foyer, welcoming you inside. The foyer brings you to the flex room, a perfect space to transform it into whatever room you need. Use it as a home gym or turn it into the man cave he's been craving. This floor plan also has the option to turn the flex room into a private study by adding french doors to close the space.

## 7 Elevations Available

3106 B with Stone

3106 C A

3106 A with Stone

3106 C

3106 B

3106 C with Stone

3 CAR GARAGE