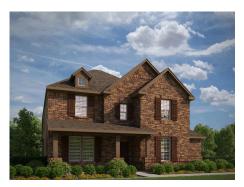

## CONCEPT 3106

₽ 4 Bed
₽ 3.5 Bath
■ 3,106 Sq Ft
⊕ 2

This two-story floor plan offers space to gather with loved ones, room to roam, or peaceful retreats designed for relaxation.

Choose from seven different front elevations, each featuring unique optional stone, and intricate brick details. Step in from the covered front porch and into the foyer, welcoming you inside. The foyer brings you to the flex room, a perfect space to transform it into whatever room you need. Use it as a home gym or turn it into the man cave he's been craving. This floor plan also has the option to turn the flex room into a private study by adding french doors to close the space.

## 7 Elevations Available

3106 B with Stone

3106 C A

3106 A with Stone

3106 C

3106 B

3106 C with Stone

3 CAR GARAGE