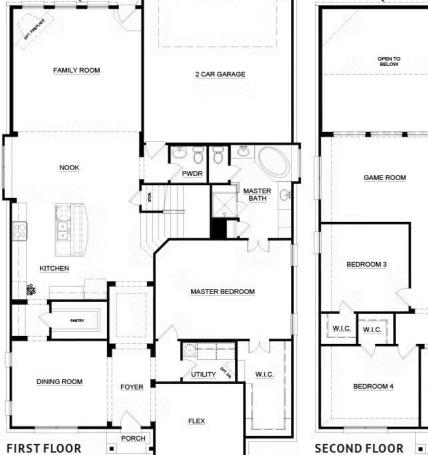

## CONCEPT 3106

₽ 4 Bed
₽ 3.5 Bath
■ 3,106 Sq Ft
⊕ 2

This two-story floor plan offers space to gather with loved ones, room to roam, or peaceful retreats designed for relaxation.

Choose from seven different front elevations, each featuring unique optional stone, and intricate brick details. Step in from the covered front porch and into the foyer, welcoming you inside. The foyer brings you to the flex room, a perfect space to transform it into whatever room you need. Use it as a home gym or turn it into the man cave he's been craving. This floor plan also has the option to turn the flex room into a private study by adding french doors to close the space.

Across the foyer is the formal dining room. Filled with natural light, this space has been designed to make entertaining and serving meals easy. Connected by a butler's pantry and large walk-in pantry is the open concept kitchen. The kitchen features a large central island, stainless steel appliances, and ample counter and storage space. It also opens to a breakfast nook, complete with a sunny window seat, perfect for early morning coffee or additional seating.

Enjoy a spacious family room, welcoming friends and family to gather. Choose to add warmth to this space by adding an optional corner fireplace. The family room also provides direct access to the rear covered patio, an ideal space for enjoying your home outdoors.

Designed for rest and relaxation, the master suite is tucked away off the foyer. Enjoy a spacious room and large walk-in closet, as well as the adjoining master bathroom featuring dual vanities, large corner garden tub, separate walk-in shower with a seat, and linen closet.

The full-sized utility room, a powder bathroom, and direct access to the rear two-car garage complete the first level. If more space for parking or storage is needed, choose to add in the optional third-car garage.

Making them perfect for kids or guests, three additional bedrooms are located on the second level. All bedrooms have easy access to two full bathrooms and a linen closet. The upper level also features a spacious game room, allowing the toys to stay upstairs away from the living spaces. If your family is a fan of the movies, bring the theatre to you by add in an optional pre-wired media room.