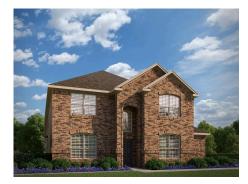

## CONCEPT 3106

₽ 4 Bed
₽ 3.5 Bath
■ 3,106 Sq Ft
⊕ 2

This two-story floor plan offers space to gather with loved ones, room to roam, or peaceful retreats designed for relaxation.

Choose from seven different front elevations, each featuring unique optional stone, and intricate brick details. Step in from the covered front porch and into the foyer, welcoming you inside. The foyer brings you to the flex room, a perfect space to transform it into whatever room you need. Use it as a home gym or turn it into the man cave he's been craving. This floor plan also has the option to turn the flex room into a private study by adding french doors to close the space.

## 7 Elevations Available

3106 B with Stone

3106 C A

3106 A with Stone

3106 C

3106 B

3106 C with Stone

3 CAR GARAGE