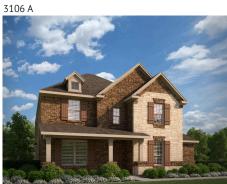

## CONCEPT 3106

₽ 4 Bed
₽ 3.5 Bath
■ 3,106 Sq Ft
⊕ 2

This two-story floor plan offers space to gather with loved ones, room to roam, or peaceful retreats designed for relaxation.

Choose from seven different front elevations, each featuring unique optional stone, and intricate brick details. Step in from the covered front porch and into the foyer, welcoming you inside. The foyer brings you to the flex room, a perfect space to transform it into whatever room you need. Use it as a home gym or turn it into the man cave he's been craving. This floor plan also has the option to turn the flex room into a private study by adding french doors to close the space.

## 7 Elevations Available

3106 B with Stone

3106 C A

3106 A with Stone

3106 C

3106 B

3106 C with Stone

3 CAR GARAGE