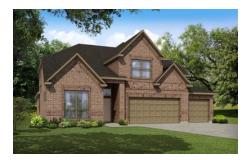

Choose from six different front elevations, each featuring unique optional stone, and intricate brick details. Step in from the front porch and into the foyer with boxed ceilings, drawing you into the formal dining room. Flooded by natural light, this joyous space is perfect for hosting weekend brunch or enjoying everyday family mealtime.

## **6 Elevations Available**

3015 A

3015 C

3015 A with Stone

3015 C with Stone

3015 B with Stone

3015 B

All Rights Reserved.