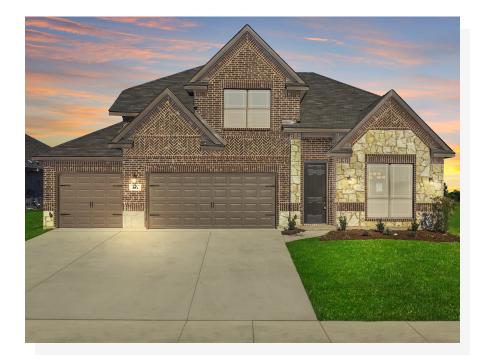

Choose from six different front elevations, each featuring unique optional stone, and intricate brick details. Step in from the front porch and into the foyer with boxed ceilings, drawing you into the formal dining room. Flooded by natural light, this joyous space is perfect for hosting weekend brunch or enjoying everyday family mealtime.

## **6 Elevations Available**

3015 A

3015 C

3015 A with Stone

3015 C with Stone

3015 B with Stone

3015 B

All Rights Reserved.