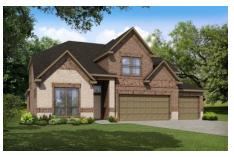

Choose from six different front elevations, each featuring unique optional stone, and intricate brick details. Step in from the front porch and into the foyer with boxed ceilings, drawing you into the formal dining room. Flooded by natural light, this joyous space is perfect for hosting weekend brunch or enjoying everyday family mealtime.

## **6 Elevations Available**

3015 A

3015 C

3015 A with Stone

3015 C with Stone

3015 B with Stone

3015 B

All Rights Reserved.