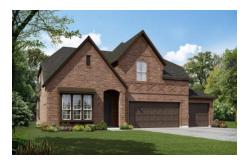

Choose from six different front elevations, each featuring unique optional stone, and intricate brick details. Step in from the front porch and into the foyer with boxed ceilings, drawing you into the formal dining room. Flooded by natural light, this joyous space is perfect for hosting weekend brunch or enjoying everyday family mealtime.

## **6 Elevations Available**

3015 A

3015 C

3015 A with Stone

3015 C with Stone

3015 B with Stone

3015 B

All Rights Reserved.