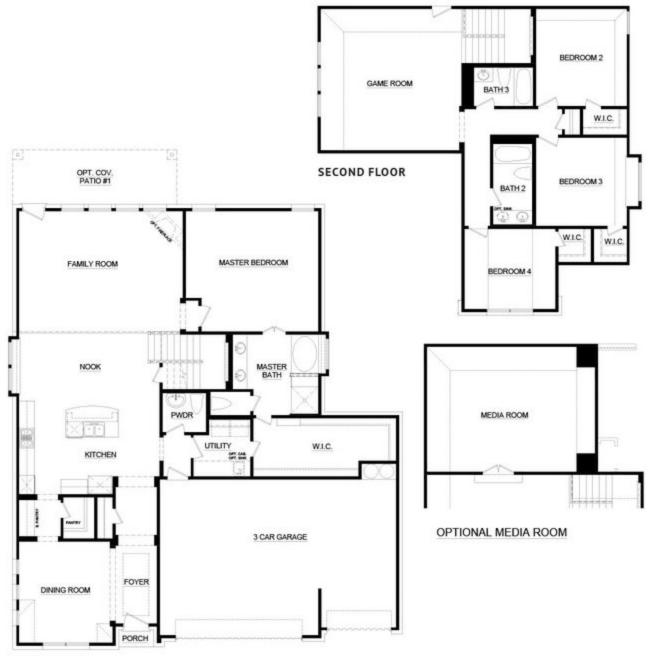

## CONCEPT 3015

➡ 4 Bed
₾ 3.5 Bath
➡ 3,015 Sq Ft
➡ 3

Designed to accommodate large or growing families this open-concept, two-story floor plan provides plenty of living space while offering areas for a quiet retreat.

Choose from six different front elevations, each featuring unique optional stone, and intricate brick details. Step in from the front porch and into the foyer with boxed ceilings, drawing you into the formal dining room. Flooded by natural light, this joyous space is perfect for hosting weekend brunch or enjoying everyday family mealtime.

Connected by a butler's pantry and located in the heart of the home is the open-concept kitchen. The kitchen features a central island, stainless steel appliances, ample counter and storage space, and a large walk-in pantry. It also opens to a breakfast nook with a built-in window seat, providing a perfect seat for early morning coffee or additional seating for guests.

Featuring a spacious room filled with natural light, the family room creates an inviting space for friends and family to gather. Choose to add warmth to this space by adding an optional corner fireplace. The family room also provides direct access to the optional rear covered patio, an ideal space for enjoying your home outdoors.

Just off the family room is the master retreat, allowing parents a quiet space at the end of each day. Enjoy a large room and an adjoined master bathroom featuring a dual sink vanity, large garden tub, separate walk-in shower with a seat, and a huge walk-in closet.

A powder room, full-sized utility room, and access to the three-car garage complete the first level. Three additional bedrooms, two full bathrooms, and a spacious game room are located on the second level, creating the optimal kid's retreat. Are family movie nights a staple in your home? Choose to add a pre-wired media room just off the game room to complete your home!

FIRST FLOOR