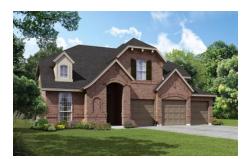

Choose from six different front elevations, each featuring unique optional stone, and intricate brick details. Step in from the front porch and into the foyer with boxed ceilings, drawing you into the formal dining room. Flooded by natural light, this joyous space is perfect for hosting weekend brunch or enjoying everyday family mealtime.

## **6 Elevations Available**

3015 A

3015 C

3015 A with Stone

3015 C with Stone

3015 B with Stone

3015 B

All Rights Reserved.