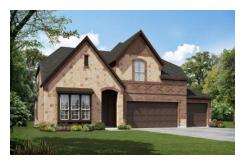

Choose from six different front elevations, each featuring unique optional stone, and intricate brick details. Step in from the front porch and into the foyer with boxed ceilings, drawing you into the formal dining room. Flooded by natural light, this joyous space is perfect for hosting weekend brunch or enjoying everyday family mealtime.

## **6 Elevations Available**

3015 A

3015 C

3015 A with Stone

3015 C with Stone

3015 B with Stone

3015 B

All Rights Reserved.