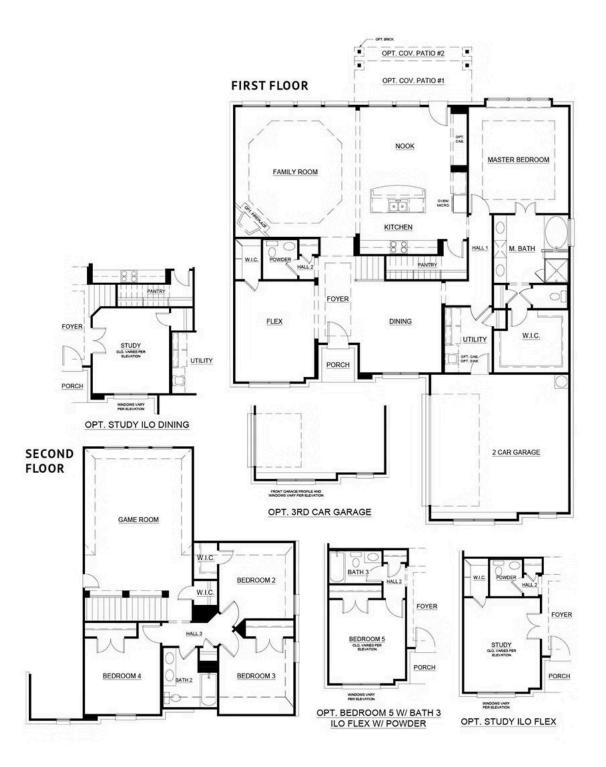

A front porch provides the perfect welcome with a dining room set to one side of the grand foyer. On the other side, a flex space, with a walk-in closet, awaits. This bonus space can be converted into a study or an extra bedroom complete with a closet and easy access to the hall bath. You could also choose to keep the flex space and convert the dining room into a study, with a French door entrance and a closet; the choice is all yours.

Living is easy in the open-plan family room with an optional fireplace for a warm and welcoming feel. Flow freely into the beautiful kitchen complete with views over the dining nook and out to the optional patio. You can take your pick of two patio sizes and there is also the potential to add an cabinet to the nook area.

The lavish owner's suite is set off this grand living space, complete with a luxe ensuite, with twin sinks and a soaking tub, as well as a walk-in closet. A utility room and a two-car garage, with an option for a third parking bay, complete this level. Upstairs, three guest bedrooms all have easy access to the hall bath and there is a game room to ensure lots of fun for the family!