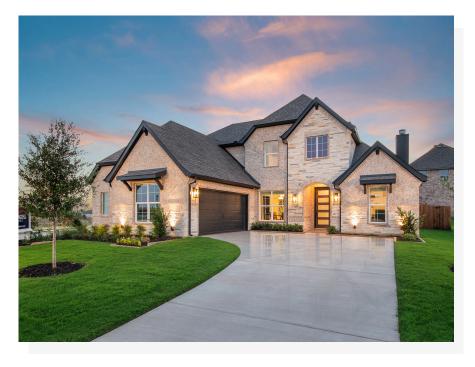

## CONCEPT 2972

<u>□</u> 4 Bed

2 Bath

🗓 2,972 Sq Ft

**⇔** 2

Let life's worries melt away in this spectacular abode, designed with relaxation in mind. Choose from six different front elevations, each featuring unique optional stone, and intricate brick details. Bursting with optional extras, this is your chance to really make this home your own with a layout to suit your every need and desire.

## 6 Elevations Available

2972 A Stone 2972 B

2972 B Stone 2972 C 2972 C Stone