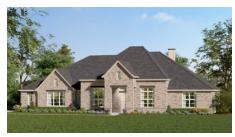

A covered porch welcomes you to the foyer from the exterior featuring one of six elevations, three that include beautiful stone details.

The formal dining room with a boxed ceiling is set just off the entry. If you would prefer, you can convert this space into a study with French doors or move the formal dining room to the opposite side of the entry, replacing bedroom four.

## **8 Elevations Available**

2915 A 2915 A 2915 A with Stone 2915 B

2915 B with Stone 2915 C 2915 C with Stone

2915 D 2915 D with Stone