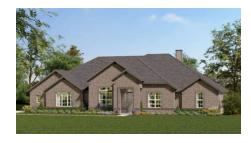

A covered porch welcomes you to the foyer from the exterior featuring one of six elevations, three that include beautiful stone details.

The formal dining room with a boxed ceiling is set just off the entry. If you would prefer, you can convert this space into a study with French doors or move the formal dining room to the opposite side of the entry, replacing bedroom four.

## **8 Elevations Available**

2915 A 2915 A 2915 A with Stone 2915 B

2915 B with Stone 2915 C 2915 C with Stone

2915 D 2915 D with Stone