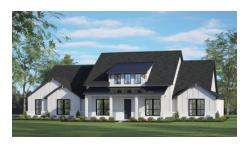

A covered porch welcomes you to the foyer from the exterior featuring one of six elevations, three that include beautiful stone details.

The formal dining room with a boxed ceiling is set just off the entry. If you would prefer, you can convert this space into a study with French doors or move the formal dining room to the opposite side of the entry, replacing bedroom four.

## **8 Elevations Available**

2915 A 2915 A 2915 A with Stone 2915 B

2915 B with Stone 2915 C 2915 C with Stone

2915 D 2915 D with Stone