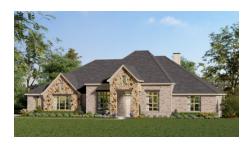

A covered porch welcomes you to the foyer from the exterior featuring one of six elevations, three that include beautiful stone details.

The formal dining room with a boxed ceiling is set just off the entry. If you would prefer, you can convert this space into a study with French doors or move the formal dining room to the opposite side of the entry, replacing bedroom four.

## **8 Elevations Available**

2915 A 2915 A 2915 A with Stone 2915 B

2915 B with Stone 2915 C 2915 C with Stone

2915 D 2915 D with Stone