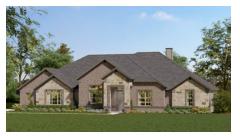

A covered porch welcomes you to the foyer from the exterior featuring one of six elevations, three that include beautiful stone details.

The formal dining room with a boxed ceiling is set just off the entry. If you would prefer, you can convert this space into a study with French doors or move the formal dining room to the opposite side of the entry, replacing bedroom four.

## **8 Elevations Available**

2915 A 2915 A 2915 A with Stone 2915 B

2915 B with Stone 2915 C 2915 C with Stone

2915 D 2915 D with Stone