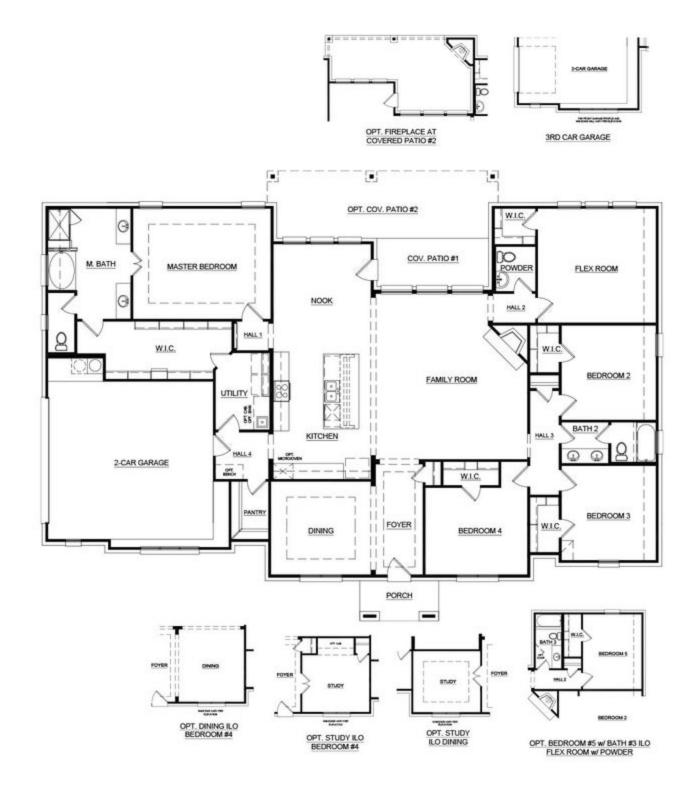

A covered porch welcomes you to the foyer from the exterior featuring one of six elevations, three that include beautiful stone details.

The formal dining room with a boxed ceiling is set just off the entry. If you would prefer, you can convert this space into a study with French doors or move the formal dining room to the opposite side of the entry, replacing bedroom four.

Day-to-day life is sure to revolve around the spacious, light-filled, and open-concept family room, kitchen, and breakfast nook. A corner fireplace adds comfort in addition to the wall of windows that frame views over the backyard and draw in warm natural light.

Whether you're a passionate cook or simply prepare meals as part of your routine, you'll enjoy the designer kitchen with granite countertops, an island with room for seating, stainless steel appliances, and ample counter and cabinet space. Access to the optional rear covered patio is through the breakfast nook.

The master suite boasts an enormous walk-in closet that opens to the utility room. Separated by double doors, the master bath features dual vanities, a separate shower with a seat, and a garden tub or you could opt for the luxury bath offering a freestanding tub and a larger walk-in shower.

Three additional bedrooms have walk-in closets and easy access to a full bath with a double vanity and a linen closet. The flex room also offers a walk-in closet and can be transformed into a fifth bedroom which offers space to upgrade the powder room into a third bathroom.

Completing this impressive home is the large utility room with the option to add cabinets with a sink. A two-car garage could be changed to a three-car garage for additional vehicle storage.