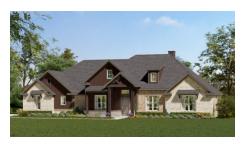

A covered porch welcomes you to the foyer from the exterior featuring one of six elevations, three that include beautiful stone details.

The formal dining room with a boxed ceiling is set just off the entry. If you would prefer, you can convert this space into a study with French doors or move the formal dining room to the opposite side of the entry, replacing bedroom four.

## **8 Elevations Available**

2915 A 2915 A 2915 A with Stone 2915 B

2915 B with Stone 2915 C 2915 C with Stone

2915 D 2915 D with Stone