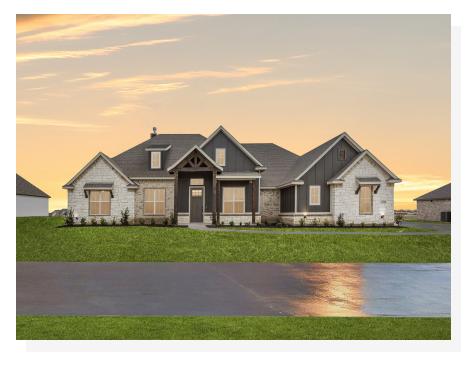

## CONCEPT 2915

**□** 4 Bed

🖰 2.5 Bath

1 2,915 Sq Ft

**⇔** 2

This stunning home offers room for everyone to spread out and relax along with gorgeous entertaining spaces where you can gather with loved ones. There are numerous options ensuring you can transform this home to fit your lifestyle.

A covered porch welcomes you to the foyer from the exterior featuring one of six elevations, three that include beautiful stone details.

The formal dining room with a boxed ceiling is set just off the entry. If you would prefer, you can convert this space into a study with French doors or move the formal dining room to the opposite side of the entry, replacing bedroom four.

## **8 Elevations Available**

2915 A 2915 A 2915 A with Stone 2915 B

2915 B with Stone 2915 C 2915 C with Stone

2915 D 2915 D with Stone