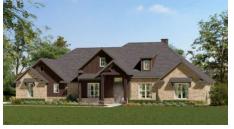

A covered porch welcomes you to the foyer from the exterior featuring one of six elevations, three that include beautiful stone details.

The formal dining room with a boxed ceiling is set just off the entry. If you would prefer, you can convert this space into a study with French doors or move the formal dining room to the opposite side of the entry, replacing bedroom four.

## **8 Elevations Available**

2915 A 2915 A 2915 A with Stone 2915 B

2915 B with Stone 2915 C 2915 C with Stone

2915 D 2915 D with Stone