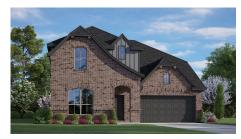

is on the main floor, with a window seat overlooking the backyard. There's an expansive master walk-in closet along with a master bath offering a double vanity, a garden tub, and a shower stall with a seat. Under-stair storage, a two-car garage, and a utility room complete the main level.

Upstairs, you'll discover three more bedrooms, each with a walk-in closet and easy access to a second full bath with double vanity and a tub. Bedroom three has a private sitting room, while this second level also boasts a large game room at the top of the stairs, which would make the ideal teenager's retreat.





## 12 Elevations Available







2870 A with Stone



2870 A with Outswing



2870 A with Stone Outswing



2870 B



2870 B with Stone



2870 B with Outswing



2870 B with Stone Outswing



2870 C



2870 C with Stone



2870 C with Outswing



2870 C with Stone Outswing