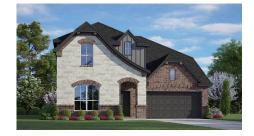

main floor, with a window seat overlooking the backyard. There's an expansive master walk-in closet along with a master bath offering a double vanity, a garden tub, and a shower stall with a seat. Under-stair storage, a two-car garage, and a utility room complete the main level.

Upstairs, you'll discover three more bedrooms, each with a walk-in closet and easy access to a second full bath with double vanity and a tub. Bedroom three has a private sitting room, while this second level also boasts a large game room at the top of the stairs, which would make the ideal teenager's retreat.





## 12 Elevations Available







2870 A with Stone



2870 A with Outswing



2870 A with Stone Outswing



2870 B



2870 B with Stone



2870 B with Outswing



2870 B with Stone Outswing



2870 C



2870 C with Stone



2870 C with Outswing



2870 C with Stone Outswing