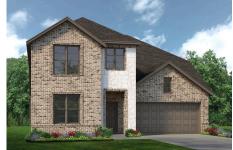

armth to the interior.

For the avid chef, the well-equipped kitchen is sure to inspire with the island, dishwasher, and large walk-in pantry.

The master suite is on the main floor, with a window seat overlooking the backyard. There's an expansive master walk-in closet along with a master bath offering a double vanity, a garden tub, and a shower stall with a seat. Under-stair storage, a two-car garage, and a utility room complete the main level.

Upstairs, you'll discover three more bedrooms, each with a walk-in closet and easy access to a second full bath with double vanity and a tub. Bedroom three has a private sitting room, while this second level also boasts a large game room at the top of the stairs, which would make the ideal teenager's retreat.





## 12 Elevations Available







2870 A with Stone



2870 A with Outswing



2870 A with Stone Outswing



2870 B



2870 B with Stone



2870 B with Outswing



2870 B with Stone Outswing



2870 C



2870 C with Stone



2870 C with Outswing



2870 C with Stone Outswing