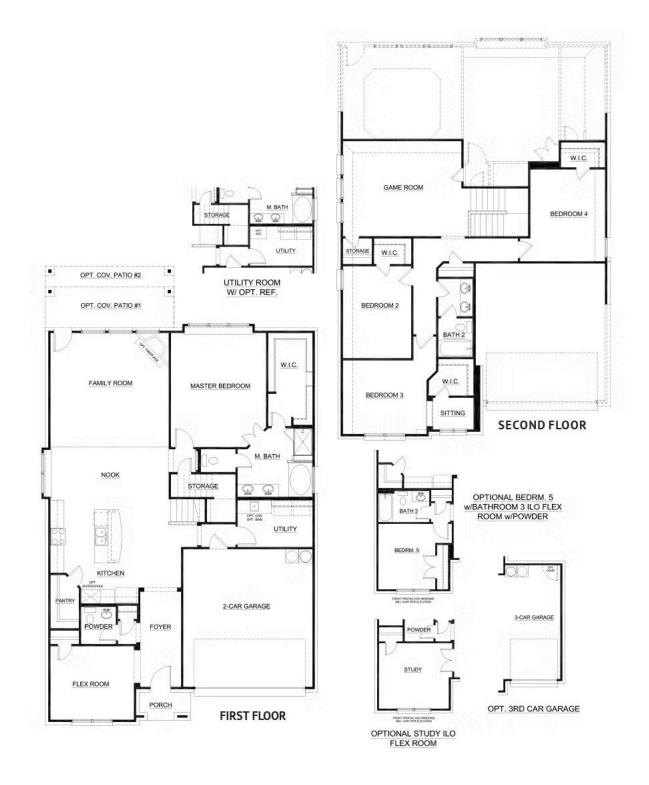

## CONCEPT 2870

<u>□</u> 4 Bed

🖰 2.5 Bath

4 2,870 Sq Ft

**⇔** 2

This two level home is for anyone craving room to move, play and entertain in absolute comfort. There are four bedrooms and two full baths spread throughout the spacious floorplan, including a main-floor powder room for added convenience.

The heart of the home is the open-plan kitchen, breakfast nook, and family room with direct access out to the backyard. Here, you can take your pick from two covered patio options providing the perfect place to entertain quests all summer long.

There is a window seat in the breakfast nook, plus you have the option to add a corner fireplace to the family room, creating a cozy centerpiece that will bring a welcoming sense of warmth to the interior.

For the avid chef, the well-equipped kitchen is sure to inspire with the island, dishwasher, and large walk-in pantry.

The master suite is on the main floor, with a window seat overlooking the backyard. There's an expansive master walk-in closet along with a master bath offering a double vanity, a garden tub, and a shower stall with a seat. Under-stair storage, a two-car garage, and a utility room complete the main level.

Upstairs, you'll discover three more bedrooms, each with a walk-in closet and easy access to a second full bath with double vanity and a tub. Bedroom three has a private sitting room, while this second level also boasts a large game room at the top of the stairs, which would make the ideal teenager's retreat.