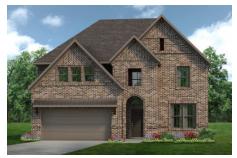

## CONCEPT 2844

➡ 4 Bed
₾ 2.5 Bath
➡ 2,844 Sq Ft
⊕ 2

This two-story floor plan provides open areas designed for entertaining paired with private spaces designed for a quiet retreat.

Choose from six different front elevations, some offering unique optional stone, and intricate brick details. Step inside and the vast foyer welcomes you into your home. Just off the foyer is the formal dining room, an open space designed for seamless entertaining.

## **6 Elevations Available**

2844 A with Stone

2844 B

2844 B with Stone

2844 A

2844 C

2844 C with Stone

OPT. 24' GARAGE