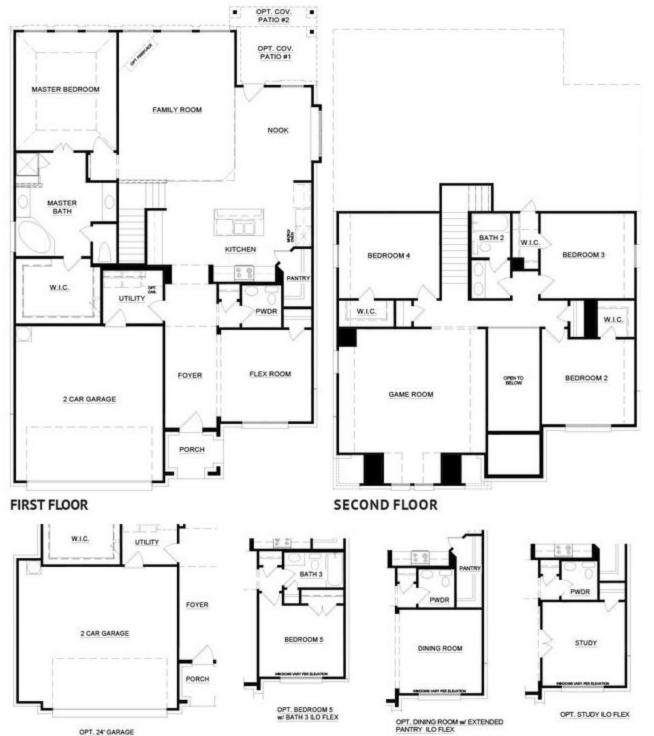

## CONCEPT 2844

➡ 4 Bed
₾ 2.5 Bath
➡ 2,844 Sq Ft
⊕ 2

This two-story floor plan provides open areas designed for entertaining paired with private spaces designed for a quiet retreat.

Choose from six different front elevations, some offering unique optional stone, and intricate brick details. Step inside and the vast foyer welcomes you into your home. Just off the foyer is the formal dining room, an open space designed for seamless entertaining.

Continue down the foyer and pass the staircase to enter the open-concept family room and kitchen, a space designed to be the hub of the home. With ample storage and counter space, stainless steel appliances, large island, and large corner walk-in pantry, the chef of the family will certainly enjoy this space. The kitchen is open to a breakfast nook, a nice space for quick, everyday meals. The breakfast nook also provides direct access to the optional rear covered patio, an ideal space for enjoying your home outdoors.

The family room is a great space for friends and family to gather. Choose to add warmth by adding an optional corner fireplace.

Located at the rear of the home and tucked away from the living spaces is the all-inclusive master suite. Enjoy a large room filled with natural light and an adjoined master bathroom complete with dual vanities, large corner garden tub, separate walk-in shower, and a huge walk-in closet. A powder room with linen closet, utility room, and access to the two-car garage complete the lower level.

Complete with three additional bedrooms, full bathroom with linen closet, and huge game room, the upper level offers the ultimate kid's retreat!