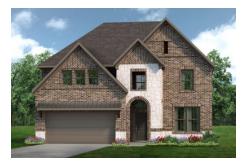

## CONCEPT 2844

➡ 4 Bed
₾ 2.5 Bath
➡ 2,844 Sq Ft
⊕ 2

This two-story floor plan provides open areas designed for entertaining paired with private spaces designed for a quiet retreat.

Choose from six different front elevations, some offering unique optional stone, and intricate brick details. Step inside and the vast foyer welcomes you into your home. Just off the foyer is the formal dining room, an open space designed for seamless entertaining.

## **6 Elevations Available**

2844 A with Stone

2844 B

2844 B with Stone

2844 A

2844 C

2844 C with Stone

OPT. 24' GARAGE