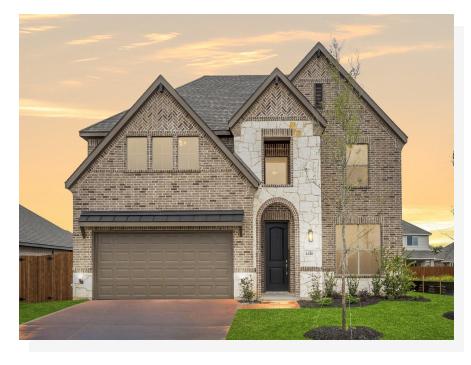

## CONCEPT 2844

➡ 4 Bed
₾ 2.5 Bath
➡ 2,844 Sq Ft
⊕ 2

This two-story floor plan provides open areas designed for entertaining paired with private spaces designed for a quiet retreat.

Choose from six different front elevations, some offering unique optional stone, and intricate brick details. Step inside and the vast foyer welcomes you into your home. Just off the foyer is the formal dining room, an open space designed for seamless entertaining.

## **6 Elevations Available**

2844 A with Stone

2844 B

2844 B with Stone

2844 A

2844 C

2844 C with Stone

OPT. 24' GARAGE