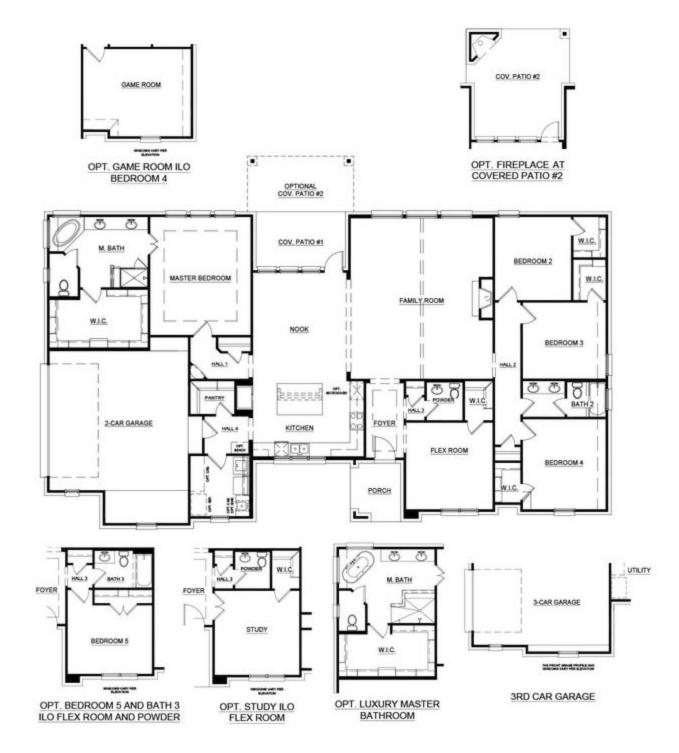

The layout is designed to seamlessly blend indoor and outdoor living with an open-concept kitchen, dining, and family room that easily transitions to the covered patio. You can choose from two covered patio size options to admire the backyard or enjoy the cozy fireplace that provides a warm and inviting ambiance.

For any passionate cook, the designer kitchen is a true delight. Stainless-steel appliances, granite countertops, a center island with room for seating, and a sizeable walk-in pantry make family time and entertaining a breeze.

At the end of the day, relax in the spacious master bedroom that boasts views of the backyard, a boxed ceiling, and a large walk-in closet. The adjoined master bath includes a garden tub, a double vanity, and a walk-in shower with a seat. You can choose to upgrade to a luxury bath that includes a free-standing tub and an oversized walk-in shower.

Three additional bedrooms offer a walk-in closet and easy access to the second full bath with a dual vanity and a linen closet.

If you're looking for a place to work from home, a separate study is just off the entry with a walk-in closet or you can convert this to a fifth bedroom and a third full bathroom, ideal for a guest suite. You can also choose to transform bedroom four into a large game room, offering more flexibility to create the space you want.

The large utility room offers the option to add cabinets and a sink with plenty of space for a full-sized washer and dryer. If you'd like to create a mudroom, you can add an optional bench in the hallway from the garage to the kitchen, and for more covered parking, you can opt for the three-car garage.