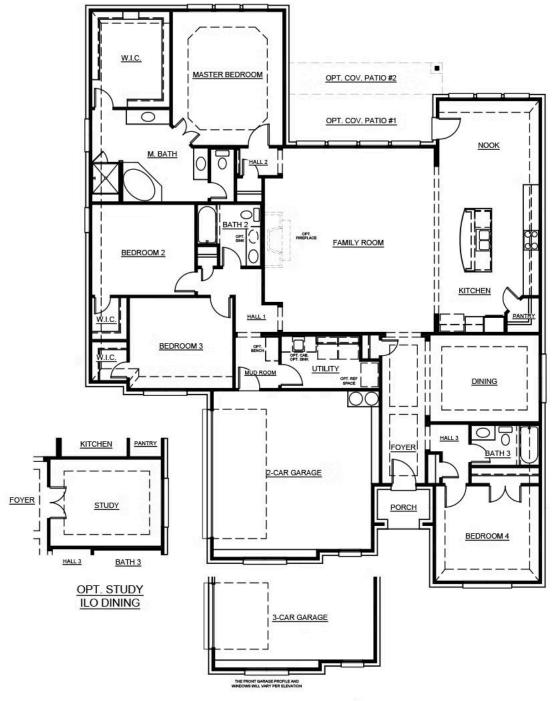

## CONCEPT 2796

<u>□</u> 4 Bed

🖰 3 Bath

🗓 2,796 Sq Ft

**⇔** 2

Choose from six different front elevations, each featuring unique optional stone and intricate brick details. This spacious well-thought-out floor plan is presented to you, which offers four bedrooms and three full bathrooms, making it the perfect option for an established family looking to immerse in flawless living. The sizeable master bedroom makes a statement, as it's luxuriously equipped with a massive walk-in closet and a large designer ensuite. Thoughtfully placed adjacent to each other, bedrooms two and three each offer a walk-in closet and are serviced by one full bathroom with the option to install a double sink vanity. Bedroom four is located on the other side of the home and features a built-in closet and a full bathroom in the next room. The kitchen offers a reach-in pantry, ample bench space, modern appliances, and a central sink unit with a breakfast bar. Adjoining the hub of the home is a casual meals nook, giving you the chance to dine where the magic happens. The kitchen then opens onto the backyard with the option to build two outdoor covered patios. The center of the floor plan boasts a large family room with the option to install a fireplace. The home also offers a good-sized room off the foyer that can be a dining room where formal dinner soirees happen or a study that dedicates a productive learning-friendly space in the home. There's a utility room that opens into the two-car garage with the option to add a third car space. Enjoy all the space to relax and entertain as you tell a new story in your new home.