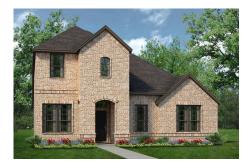

## CONCEPT 2795

This two-story floor plan gives you the space to create room for whatever you need while providing quiet spaces to retreat.

Choose from eight different front elevations, some offering unique optional stone. Just off the foyer is the formal dining room, an open space designed for seamless entertaining. Across the foyer is the private study with french doors and a large closet, creating an ideal space to work from home or enjoy hobbies.

## 10 Elevations Available

2795 A

2795 A with Stone

2795 B

2795 B with Stone

2795 C

2795 C with Stone

2795 C A