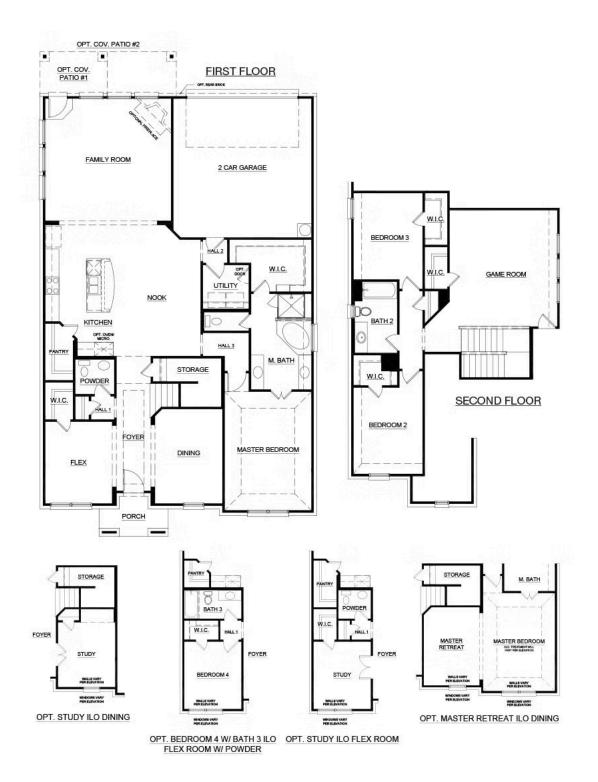

## CONCEPT 2795

This two-story floor plan gives you the space to create room for whatever you need while providing quiet spaces to retreat.

Choose from eight different front elevations, some offering unique optional stone. Just off the foyer is the formal dining room, an open space designed for seamless entertaining. Across the foyer is the private study with french doors and a large closet, creating an ideal space to work from home or enjoy hobbies.

Continue down the foyer and past the staircase, there is an open-concept kitchen, a space designed to be the hub of the home. With ample storage and counter space, stainless steel appliances, large island, and large walk-in pantry, the chef of the family will certainly enjoy this space. The kitchen is open to a breakfast nook, a nice space for quick, everyday meals.

The family room has plenty of windows creating a space for friends and family to gather. Choose to add warmth by adding an optional corner fireplace. The family room also provides direct access to the optional rear covered patio. Choose from two different sizes to suit your outdoor living needs.

Located at the front of the home and tucked away from the living spaces is the all-inclusive master suite. Enjoy a large room with vaulted ceilings and an adjoined master bathroom complete with a dual sink vanity, large garden tub, separate walk-in shower, and a huge walk-in closet. For optimal rest and relaxation, choose to add a master retreat in lieu of the dining room. A powder room, utility room, and access to the two-car garage complete the lower level.

Complete with two additional bedrooms, full bathroom, and huge game room, the upper level offers the ultimate kid's retreat! If additional space for kids or guests is needed, choose to add a fourth bedroom and third bathroom in lieu of the powder room and study. You can also choose to add the study in lieu of the dining room if this space is needed. In addition, you can add a study ilo of the flex room.