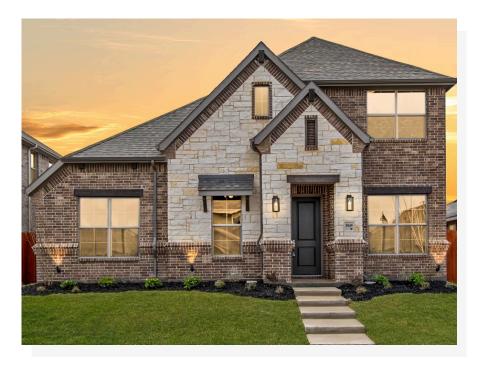

## CONCEPT 2795

This two-story floor plan gives you the space to create room for whatever you need while providing quiet spaces to retreat.

Choose from eight different front elevations, some offering unique optional stone. Just off the foyer is the formal dining room, an open space designed for seamless entertaining. Across the foyer is the private study with french doors and a large closet, creating an ideal space to work from home or enjoy hobbies.

## 10 Elevations Available

2795 A

2795 A with Stone

2795 B

2795 B with Stone

2795 C

2795 C with Stone

2795 C A