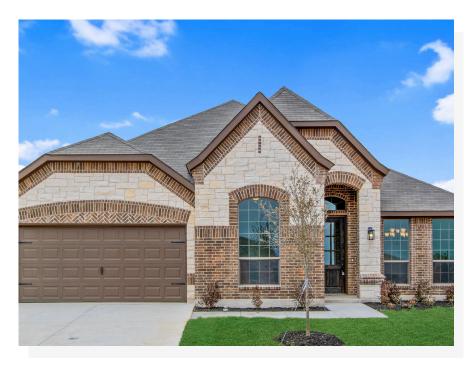

Choose from four different front elevations, each featuring unique optional stone, and intricate brick details. Step in from the covered front porch and into the expansive foyer. The foyer brings you to the formal dining room with vaulted ceilings, an ideal space for entertaining quests or enjoying everyday family mealtime.

## 4 Elevations Available

2671 A 2671 A with Stone 2671 B

2671 B with Stone