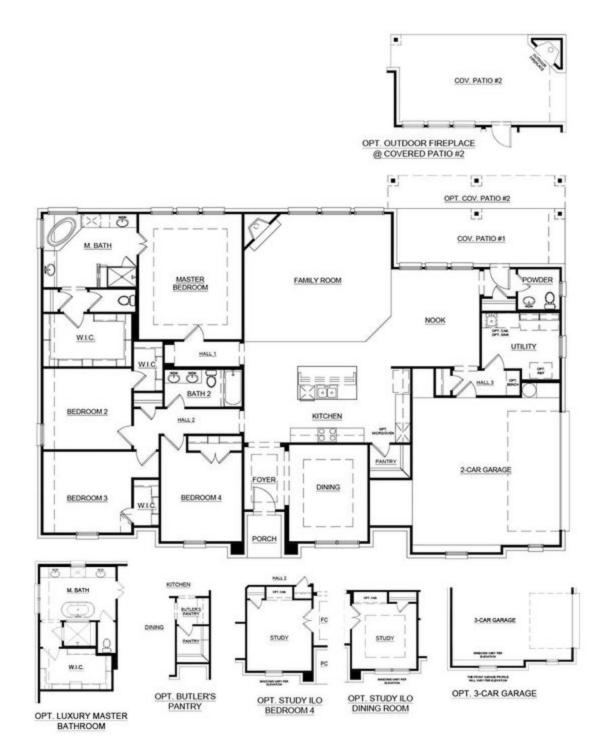

## CONCEPT 2586

<u>ې 2.5 Bath</u>

14 2,586 Sq Ft

**⇔** 2

Spacious and flexible, this floorplan expertly combines form with function to ensure a modern home you are guaranteed to love. With plenty of optional choices, you can truly make this home your own.

This floorplan can be customized to suit your needs with optional extras from the moment you step into the entrance foyer. To the right is a large dining room with the option to switch this to a study with a closet for those who work from home.

As you move through the home, a grand living space opens up to a family room warmed by an optional fireplace and a sunny breakfast nook. From, there, you can step out to the patio with the option to choose from one of three patios with an optional fireplace.

The kitchen is large and well-equipped with granite countertops, a central island, and stainless steel appliances. If you prefer, you can convert the walk-in pantry into a butler's pantry.

The rest of this level is divided into multiple wings, perfect for the modern family wanting added privacy. Three guest bedrooms are housed in one wing, along with a full bath. If you want to keep the dining room but still need a study, the third guest bedroom can be converted into a study with french doors from the foyer.

The master suite is set at the rear of the home in its own wing complete with an ensuite bath and a huge walk-in closet. Those craving utter luxury can opt for the opulent master ensuite with a free-standing soaking tub, twin vanities, and a walk-in shower.

Located on the other side of the home is the powder room, the utility room with the option to add a sink and a hallway with an optional bench that connects to the two-car garage. There is an abundance of storage throughout this sprawling floorplan, but if you need more you can turn the garage into a three-car garage by choosing to upgrade to an additional bay.