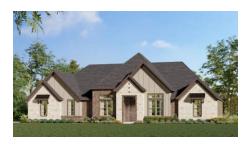

There are six elevation selections including rustic-inspired designs with charming shutters, columns, and stonework, and more contemporary finishes with brick and wood feature siding that exudes a transitional feel.

## **6 Elevations Available**

2586 B

2586 A with Stone

2586 B with Stone 2586 C 2586 C with Stone