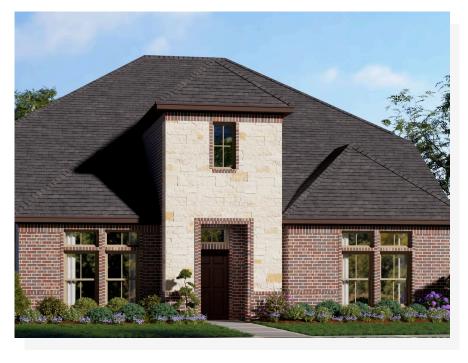

## CONCEPT 2571

<u>□</u> 3 Bed

🖰 2.5 Bath

🗓 2,571 Sq Ft

**⇔** 2

Pretty as a picture, this charming two-story home offers refined yet relaxed living with a host of optional extras for your new dream home. There are six facades to choose from, including a lovely combination of brick and stonework, plus shutters, awnings over the windows, a double-height entrance, or even a beautiful bay window for a touch of elegance; the choice is yours.

## 10 Elevations Available

2571 B with Stone

2571 B

2571 CA

2571 A

2571 D with Stone

2571 D

2571 C with Stone