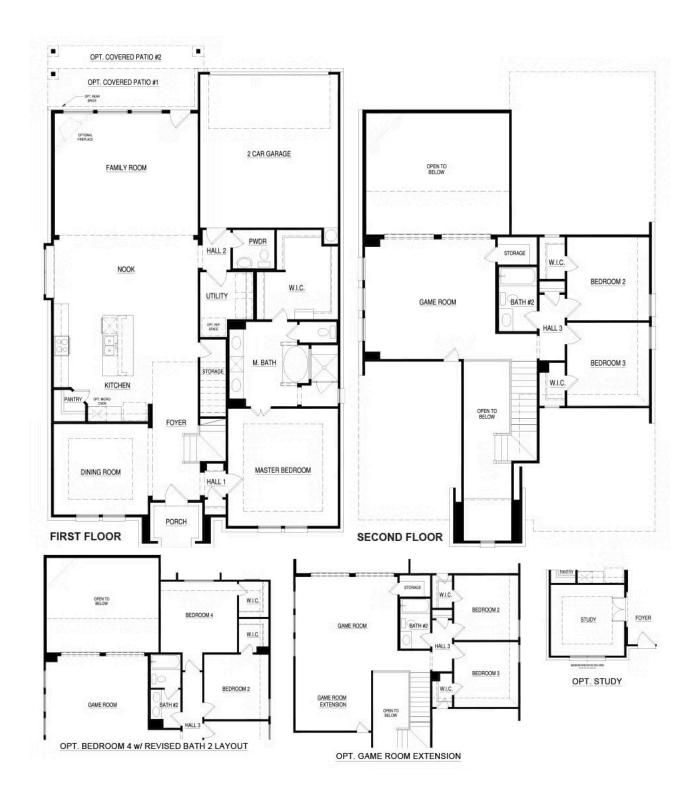

Inside, the layout is modern and stylish, with open-plan living perfect for entertaining. Set off the foyer is the dining room and the master suite, offering single-level living for those who prefer the convenience of no stairs.

The master suite is spacious and light-filled with a large walk-in closet and a luxurious bath with a soaking tub, a walk-in shower, a seat, and twin sinks. Set in the home is the gourmet kitchen with a dishwasher, a walk-in pantry, and a large center island. The kitchen is open to the dining nook with a built-in seat and the family room with the option to add a cozy fireplace.

Large windows allow plenty of natural light to fill this living space. At the same time, a door opens out to the rear patio, and you can choose whether you want a smaller covered deck or an extended patio ready for hosting friends. A powder room, a utility room with an optional washer and dryer, plus the attached two-car garage, complete this beautiful home.

Upstairs, the standard floorplan includes two bedrooms, both with closets, plus a full bath and a loft that overlooks the lower-level family room. If you need more bedrooms, you can add a fourth bedroom. You can add a game room above the family room or add both a game room and a media room with a closet for additional entertainment options.