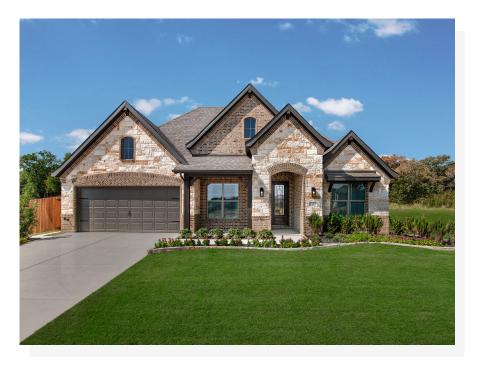

## CONCEPT 2464

<u>□</u> 3 Bed

🖰 2.5 Bath

4 2,464 Sq Ft

**⇔** 2

This gorgeous new home has everything for the modern homeowner! With vast indoor spaces and beautiful finishes, this property is sure to delight those looking for a residence that really has it all.

Your new home is welcoming from the get-go. A stunning exterior invites you inside, whilst a double garage provides plenty of room for vehicles, equipment, and toys. Step into the foyer and head down to the main living area. A large family room is a perfect spot for relaxing or entertaining, with big windows ensuring a great glow of light and air no matter the time of year.

## 8 Elevations Available

2464 A with Stone 2464 B

2464 B with Stone 2464 C 2464 C with Stone

2464 D with Stone