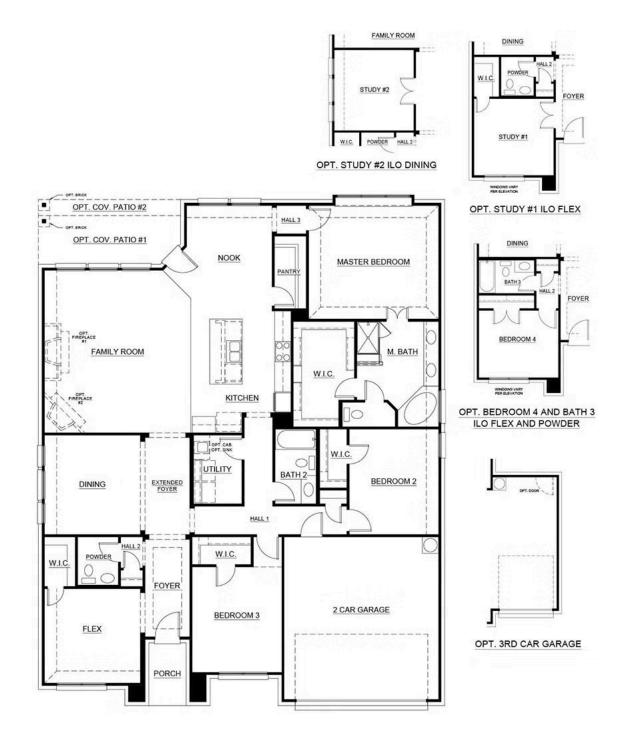

Your new home is welcoming from the get-go. A stunning exterior invites you inside, whilst a double garage provides plenty of room for vehicles, equipment, and toys. Step into the foyer and head down to the main living area. A large family room is a perfect spot for relaxing or entertaining, with big windows ensuring a great glow of light and air no matter the time of year.

Your spacious kitchen sits adjacent to the separate dining room which offers a great space for family dinners.

There are three ample bedrooms, all with their own spacious walk-in closets. The primary bedroom also has a large ensuite complete with a separate toilet, shower, and bath, and – the perfect place to escape to and relax after a long day. There's also an additional full bathroom for added convenience to ensure you never have to wait to get your day started.

If you're looking for even more space, the flex room is full of possibilities. Convert this into an additional bedroom, or opt for a study, den, or playroom – the choice is yours! With a house so easy to make your own, this home is sure to be an optimal fit no matter your needs.