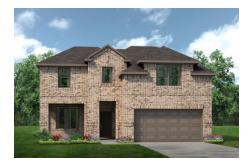

## CONCEPT 2445

➡ 3 Bed
₾ 2.5 Bath
➡ 2,445 Sq Ft
⊕ 2

This two-story floor plan gives you the space to create room for whatever you need while providing quiet spaces to retreat.

Choose from six different front elevations, some offering unique optional stone, and intricate brick details. Just off the foyer is the formal dining room, an open space designed for seamless entertaining. For those who need a space to work from home, or simply enjoy hobbies, choose to include a private study with french doors in lieu of the formal dining room.

## **6 Elevations Available**

2445 A with Stone

2445 B

2445 B with Stone

2445 A

2445 C

A

2445 C with Stone