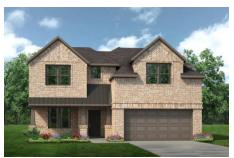

## CONCEPT 2445

➡ 3 Bed
₾ 2.5 Bath
➡ 2,445 Sq Ft
⊕ 2

This two-story floor plan gives you the space to create room for whatever you need while providing quiet spaces to retreat.

Choose from six different front elevations, some offering unique optional stone, and intricate brick details. Just off the foyer is the formal dining room, an open space designed for seamless entertaining. For those who need a space to work from home, or simply enjoy hobbies, choose to include a private study with french doors in lieu of the formal dining room.

## **6 Elevations Available**

2445 A with Stone

2445 B

2445 B with Stone

2445 A

2445 C

A

2445 C with Stone