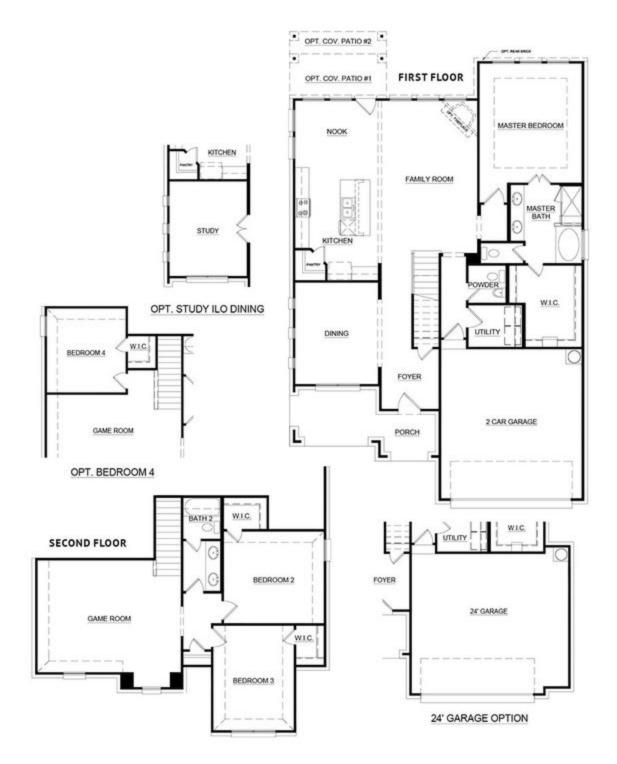

## CONCEPT 2445

➡ 3 Bed
₾ 2.5 Bath
➡ 2,445 Sq Ft
⊕ 2

This two-story floor plan gives you the space to create room for whatever you need while providing quiet spaces to retreat.

Choose from six different front elevations, some offering unique optional stone, and intricate brick details. Just off the foyer is the formal dining room, an open space designed for seamless entertaining. For those who need a space to work from home, or simply enjoy hobbies, choose to include a private study with french doors in lieu of the formal dining room.

Continue down the foyer and pass the staircase to enter the open-concept family room and kitchen, a space designed to be the hub of the home. With ample storage and counter space, stainless steel appliances, large island, and large corner walk-in pantry, the chef of the family will certainly enjoy this space. The kitchen is open to a breakfast nook, a nice space for quick, everyday meals. The breakfast nook also provides direct access to the optional rear covered patio. Choose from two different sizes to suit your outdoor living needs.

The family room is a space for friends and family to gather. Choose to add warmth by adding an optional corner fireplace.

Located at the rear of the home and tucked away from the living spaces is the all-inclusive master suite. Enjoy a large room filled with natura light and an adjoined master bathroom complete with a dual sink vanity, large garden tub, separate walk-in shower, linen closet, and a huge walk-in closet. A powder room, utility room, and access to the two-car garage complete the lower level. If additional parking or storage space is needed, choose to increase the garage to 24' width.

Complete with two additional bedrooms, full bathroom with dual sink vanity, and huge game room, the upper level offers the ultimate kid's retreat! If additional space for kids or guests is needed, choose to add a fourth bedroom.