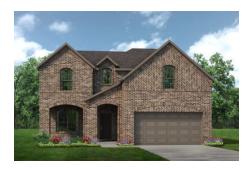

## CONCEPT 2445

➡ 3 Bed
₾ 2.5 Bath
➡ 2,445 Sq Ft
⊕ 2

This two-story floor plan gives you the space to create room for whatever you need while providing quiet spaces to retreat.

Choose from six different front elevations, some offering unique optional stone, and intricate brick details. Just off the foyer is the formal dining room, an open space designed for seamless entertaining. For those who need a space to work from home, or simply enjoy hobbies, choose to include a private study with french doors in lieu of the formal dining room.

## **6 Elevations Available**

2445 A with Stone

2445 B

2445 B with Stone

2445 A

2445 C

A

2445 C with Stone