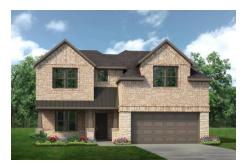

## CONCEPT 2445

➡ 3 Bed
₾ 2.5 Bath
➡ 2,445 Sq Ft
⊕ 2

This two-story floor plan gives you the space to create room for whatever you need while providing quiet spaces to retreat.

Choose from six different front elevations, some offering unique optional stone, and intricate brick details. Just off the foyer is the formal dining room, an open space designed for seamless entertaining. For those who need a space to work from home, or simply enjoy hobbies, choose to include a private study with french doors in lieu of the formal dining room.

## **6 Elevations Available**

2445 A with Stone

2445 B

2445 B with Stone

2445 A

2445 C

A

2445 C with Stone