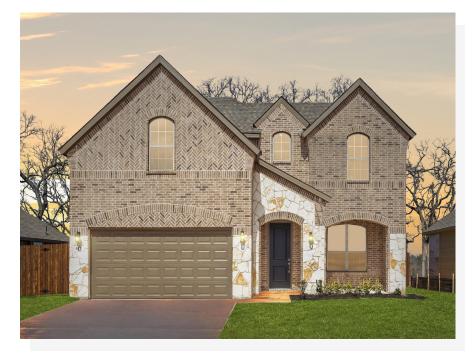

## CONCEPT 2445

➡ 3 Bed
₾ 2.5 Bath
➡ 2,445 Sq Ft
⊕ 2

This two-story floor plan gives you the space to create room for whatever you need while providing quiet spaces to retreat.

Choose from six different front elevations, some offering unique optional stone, and intricate brick details. Just off the foyer is the formal dining room, an open space designed for seamless entertaining. For those who need a space to work from home, or simply enjoy hobbies, choose to include a private study with french doors in lieu of the formal dining room.

## **6 Elevations Available**

2445 A with Stone

2445 B

2445 B with Stone

2445 A

2445 C

A

2445 C with Stone