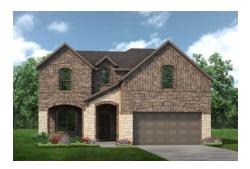

## CONCEPT 2445

➡ 3 Bed
₾ 2.5 Bath
➡ 2,445 Sq Ft
⊕ 2

This two-story floor plan gives you the space to create room for whatever you need while providing quiet spaces to retreat.

Choose from six different front elevations, some offering unique optional stone, and intricate brick details. Just off the foyer is the formal dining room, an open space designed for seamless entertaining. For those who need a space to work from home, or simply enjoy hobbies, choose to include a private study with french doors in lieu of the formal dining room.

## **6 Elevations Available**

2445 A with Stone

2445 B

2445 B with Stone

2445 A

2445 C

A

2445 C with Stone