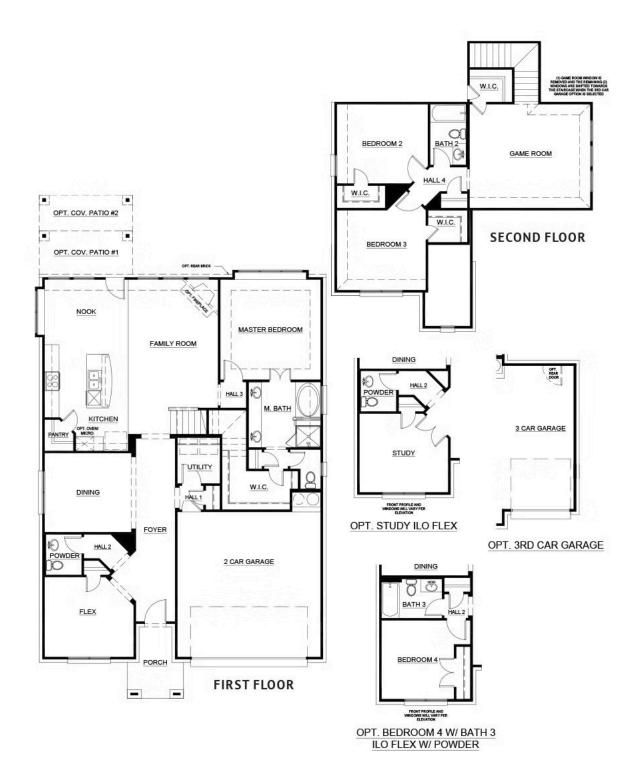

## CONCEPT 2440

<u>□</u> 3 Bed

🖰 2.5 Bath

4 2,440 Sq Ft

**⇔** 2

The very best in everyday living awaits in this spacious and flexible floorplan with plenty of options to make it your own.

Choose from one of seven elevations all featuring beautiful brickwork and others with intricate stone detail. Step inside from the porch onto the grand foyer where you can access the flex room, powder room, and dining room. You can convert the open flex room to a private study with french doors for the ultimate in working from home or change this into an extra bedroom with an additional full bath.

The open-concept layout of this home creates a seamless flow between the kitchen, nook, and family room. Enjoy a designer kitchen with granite countertops, a walk-in pantry, ample storage space, an island with room for seating, and stainless-steel appliances. The breakfast nook is close by with a window seat and direct access to the optional covered patio in two sizes depending on your outdoor living needs. The family room is the perfect area for gathering loved ones with a wall of windows and an optional corner fireplace.

Secluded on the first floor is the master suite, creating an oasis of relaxation at the end of the day. A box ceiling and a window seat in the bedroom creates a luxurious getaway. The adjoined bath is separated by double doors and includes a dual vanity, garden tub with a ledge, walk-in shower with a seat, a linen closet, and a spacious walk-in closet.

A separate utility room with enough room for a full-sized washer and dryer and access to the two-car garage are located off the foyer.

Upstairs is the game room and additional bedrooms. The game room is the perfect place for playtime, crafts, or an upstairs family room. Two additional bedrooms feature walk-in closets and have easy access to a full bath, and a linen closet.