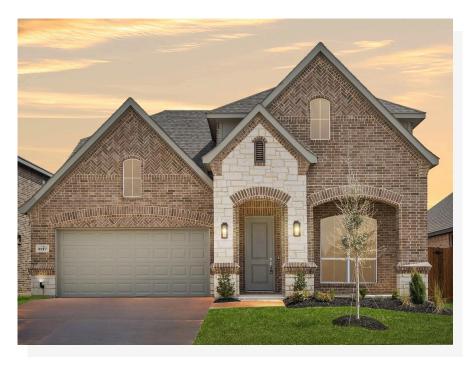

## CONCEPT 2440

<u>□</u> 3 Bed

🖰 2.5 Bath

4 2,440 Sq Ft

**⇔** 2

The very best in everyday living awaits in this spacious and flexible floorplan with plenty of options to make it your own.

Choose from one of seven elevations all featuring beautiful brickwork and others with intricate stone detail. Step inside from the porch onto the grand foyer where you can access the flex room, powder room, and dining room. You can convert the open flex room to a private study with french doors for the ultimate in working from home or change this into an extra bedroom with an additional full bath.

## 7 Elevations Available

2440 A with Stone

2440 C

2440 B

2440 A

2440 B with Stone

2440 D