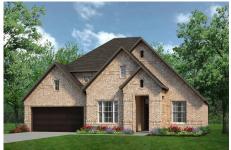

## CONCEPT 2434

<u>□</u> 3 Bed

🖰 2.5 Bath

4 2,434 Sq Ft

**⇔** 2

This open-concept, single-story floor plan offers generous entertaining spaces while providing quiet retreats for ultimate relaxation.

Choose from eight different front elevations, four with unique optional stone, and intricate brick details. Step inside from the covered front porch and the expansive foyer with boxed ceilings welcomes you to the formal dining room, a joyous space to host dinner parties or enjoy everyday family mealtime. If you are needing a space to work from home, choose to include a private study in lieu of the formal dining room.

## 8 Elevations Available

2434 B

2434 C with Stone

2434 A

2434 B with Stone

2434 C

2434 D 2434 D with Stone