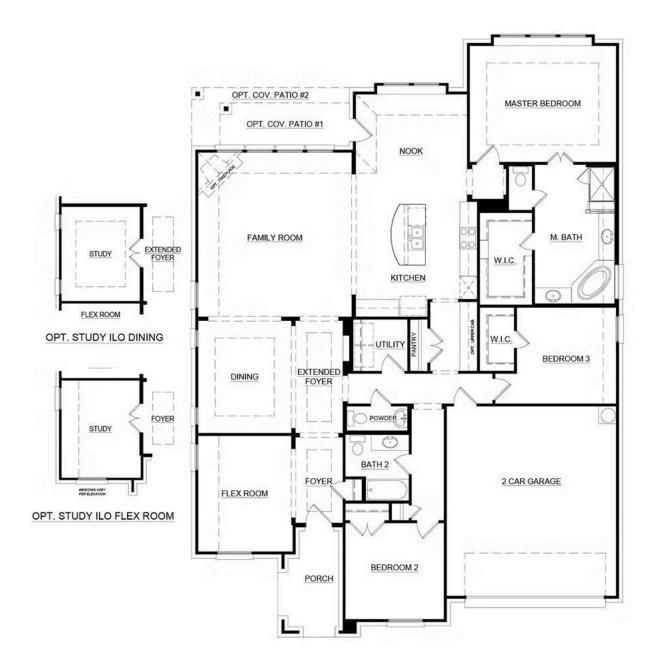

## CONCEPT 2434

<u>□</u> 3 Bed

🖰 2.5 Bath

4 2,434 Sq Ft

**⇔** 2

This open-concept, single-story floor plan offers generous entertaining spaces while providing quiet retreats for ultimate relaxation.

Choose from eight different front elevations, four with unique optional stone, and intricate brick details. Step inside from the covered front porch and the expansive foyer with boxed ceilings welcomes you to the formal dining room, a joyous space to host dinner parties or enjoy everyday family mealtime. If you are needing a space to work from home, choose to include a private study in lieu of the formal dining room.

The spacious family room is at the rear of the home adjacent to the kitchen and dining. You can choose to add warmth to this space by including an optional fireplace.

Open to the family room is the open-concept kitchen. With ample storage and counter space, stainless steel appliances, double door pantry, and central island preparing meals and keeping guests connected is a breeze. The kitchen opens to a sunny breakfast nook with a built-in window seat for additional seating. The breakfast nook also provides direct access to the optional rear covered patio. Choose from two different patio sizes to suit your outdoor living needs.

The spacious master suite is set back from the family room, providing parents a private retreat at the end of each day. The adjoined master bathroom is complete with dual vanities, a separate walk-in shower with a seat, large corner garden tub, and a huge walk-in closet.

Two additional bedrooms are located toward the front of the home, making them perfect for kids or guests. Both bedrooms have easy access to a full bathroom and the powder room. A flex room is located off the foyer. Use your creativity to turn this space into whatever you need, such as a study or playroom. A full-sized utility room and direct access to the two-car garage are located toward the front of the home.