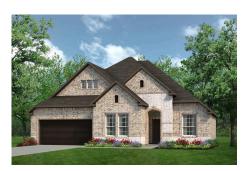

## CONCEPT 2434

<u>□</u> 3 Bed

🖰 2.5 Bath

4 2,434 Sq Ft

**⇔** 2

This open-concept, single-story floor plan offers generous entertaining spaces while providing quiet retreats for ultimate relaxation.

Choose from eight different front elevations, four with unique optional stone, and intricate brick details. Step inside from the covered front porch and the expansive foyer with boxed ceilings welcomes you to the formal dining room, a joyous space to host dinner parties or enjoy everyday family mealtime. If you are needing a space to work from home, choose to include a private study in lieu of the formal dining room.

## 8 Elevations Available

2434 B

2434 C with Stone

2434 A

2434 B with Stone

2434 C

2434 D 2434 D with Stone