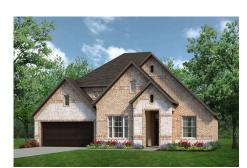

## CONCEPT 2434

<u>□</u> 3 Bed

🖰 2.5 Bath

4 2,434 Sq Ft

**⇔** 2

This open-concept, single-story floor plan offers generous entertaining spaces while providing quiet retreats for ultimate relaxation.

Choose from eight different front elevations, four with unique optional stone, and intricate brick details. Step inside from the covered front porch and the expansive foyer with boxed ceilings welcomes you to the formal dining room, a joyous space to host dinner parties or enjoy everyday family mealtime. If you are needing a space to work from home, choose to include a private study in lieu of the formal dining room.

## 8 Elevations Available

2434 B

2434 C with Stone

2434 A

2434 B with Stone

2434 C

2434 D 2434 D with Stone