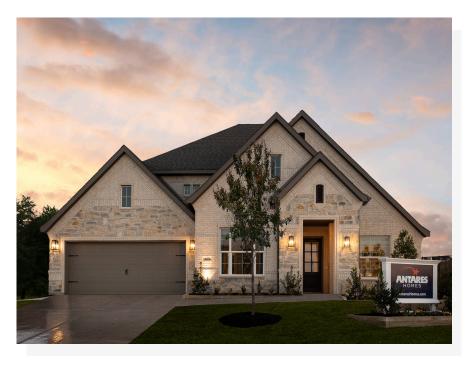

## CONCEPT 2434

<u>□</u> 3 Bed

🖰 2.5 Bath

4 2,434 Sq Ft

**⇔** 2

This open-concept, single-story floor plan offers generous entertaining spaces while providing quiet retreats for ultimate relaxation.

Choose from eight different front elevations, four with unique optional stone, and intricate brick details. Step inside from the covered front porch and the expansive foyer with boxed ceilings welcomes you to the formal dining room, a joyous space to host dinner parties or enjoy everyday family mealtime. If you are needing a space to work from home, choose to include a private study in lieu of the formal dining room.