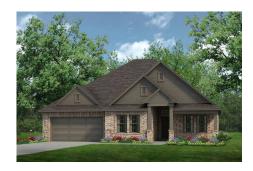

## CONCEPT 2434

<u>□</u> 3 Bed

🖰 2.5 Bath

4 2,434 Sq Ft

**⇔** 2

This open-concept, single-story floor plan offers generous entertaining spaces while providing quiet retreats for ultimate relaxation.

Choose from eight different front elevations, four with unique optional stone, and intricate brick details. Step inside from the covered front porch and the expansive foyer with boxed ceilings welcomes you to the formal dining room, a joyous space to host dinner parties or enjoy everyday family mealtime. If you are needing a space to work from home, choose to include a private study in lieu of the formal dining room.

## 8 Elevations Available

2434 B

2434 C with Stone

2434 A

2434 B with Stone

2434 C

2434 D 2434 D with Stone