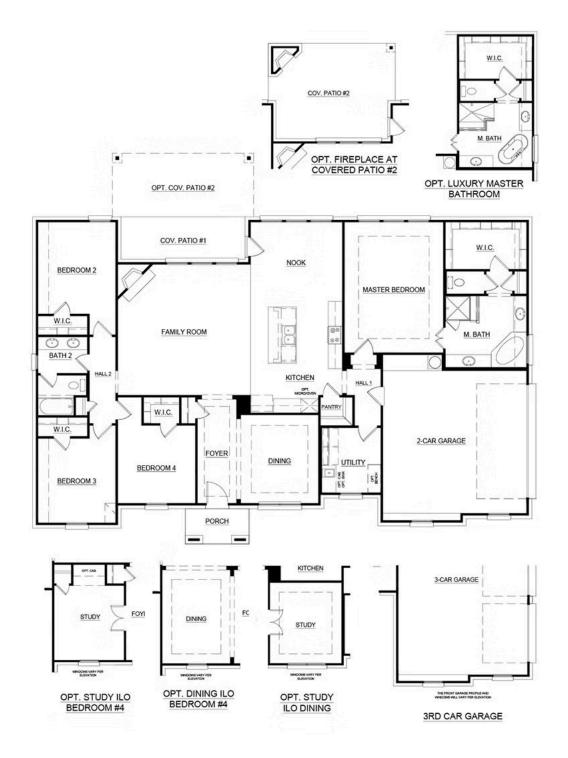

A grand entry welcomes you inside and draws you into the layout, beckoning you to explore further. To your left is an elegant formal dining room that could be transformed into a study, making the perfect retreat for those who work from home.

The heart of the floorplan is the open-concept kitchen, breakfast nook, and family room with walls of glass framing tranquil views over the backyard. A corner fireplace will act as the centerpiece for the family room while the open design is ideal for the avid entertainer.

Ready and waiting for the gourmet chef is the well-appointed kitchen with a walk-in pantry, a center island, and a suite of quality appliances including a dishwasher and cooktop. There's gorgeous cabinetry with plenty of storage and an optional microwave and oven.

Two covered patio options ensure you can create the outdoor entertaining oasis you have always wanted. You can extend the patio out further into the backyard and expand the living space or even add an outdoor fireplace, the choice is all yours.

This layout offers four good-size bedrooms all with walk-in closets, however, bedroom four has the option of being transformed into either a study or dining room. Your master suite is large and opulent with lovely views over the backyard, an expansive walk-in closet, and a well-appointed master bath with a corner tub, twin vanities, and a shower with a seat. Those craving even further luxury may choose to upgrade the master bath to offer a freestanding tub and a walk-in shower.

Completing this show-stopping layout is a utility room, with an optional bench, cabinet, and sink. There's an abundance of built-in storage throughout the home while the two-car side-entry garage can be expanded into a three-car garage for those in need of additional secure parking space.