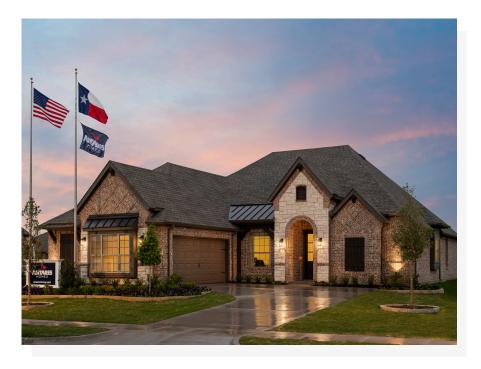

## CONCEPT 2404

2 Bath

🗓 2,404 Sq Ft

**⇔** 2

Presenting the ultimate family set-up, this open-concept floor plan invites moments of togetherness and a seamless flow between entertaining and relaxing.

Choose from seven different front elevations, each featuring unique optional stone, and intricate brick details. Step in from the front porch and into the expansive foyer with boxed ceilings, creating a grand entrance. The foyer leads you to the formal dining room with joyous space to host dinner parties or enjoy everyday family mealtime. Needing a space to work from home? Choose to add a private study in lieu of the formal dining room.

## 7 Elevations Available

2404 D with Stone

2404 C with Stone