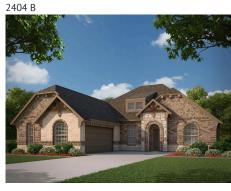

## CONCEPT 2404

2 Bath

🗓 2,404 Sq Ft

**⇔** 2

Presenting the ultimate family set-up, this open-concept floor plan invites moments of togetherness and a seamless flow between entertaining and relaxing.

Choose from seven different front elevations, each featuring unique optional stone, and intricate brick details. Step in from the front porch and into the expansive foyer with boxed ceilings, creating a grand entrance. The foyer leads you to the formal dining room with joyous space to host dinner parties or enjoy everyday family mealtime. Needing a space to work from home? Choose to add a private study in lieu of the formal dining room.

## 7 Elevations Available

2404 D with Stone

2404 C with Stone