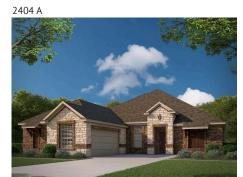

## CONCEPT 2404

2 Bath

🗓 2,404 Sq Ft

**⇔** 2

Presenting the ultimate family set-up, this open-concept floor plan invites moments of togetherness and a seamless flow between entertaining and relaxing.

Choose from seven different front elevations, each featuring unique optional stone, and intricate brick details. Step in from the front porch and into the expansive foyer with boxed ceilings, creating a grand entrance. The foyer leads you to the formal dining room with joyous space to host dinner parties or enjoy everyday family mealtime. Needing a space to work from home? Choose to add a private study in lieu of the formal dining room.

## 7 Elevations Available

2404 D with Stone

2404 C with Stone