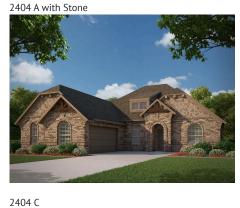

## CONCEPT 2404

2 Bath

🗓 2,404 Sq Ft

**⇔** 2

Presenting the ultimate family set-up, this open-concept floor plan invites moments of togetherness and a seamless flow between entertaining and relaxing.

Choose from seven different front elevations, each featuring unique optional stone, and intricate brick details. Step in from the front porch and into the expansive foyer with boxed ceilings, creating a grand entrance. The foyer leads you to the formal dining room with joyous space to host dinner parties or enjoy everyday family mealtime. Needing a space to work from home? Choose to add a private study in lieu of the formal dining room.

## 7 Elevations Available

2404 D with Stone

2404 C with Stone