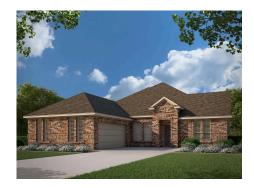

s space by adding an optional corner fireplace.

Positioned off the family room is the master retreat, allowing parents a quiet escape at the end of each day. Enjoy a large room with vaulted ceilings and an adjoined master bathroom featuring dual vanities, large corner garden tub, a separate walk-in shower with a seat, and an enormous walk-in closet.

Two additional bedrooms are located on the opposite side of the home, making them perfect for kids or guests. Both bedrooms have easy access to a full bathroom with a dual sink vanity. This floor plan also offers the option to include a fourth bedroom in lieu of the formal dining room. For added convenience, a full-sized utility room and direct access to the two-car garage are located at the front of the home.





## 7 Elevations Available















2404 D with Stone

2404 C with Stone