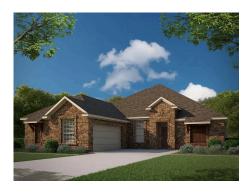

ace by adding an optional corner fireplace.

Positioned off the family room is the master retreat, allowing parents a quiet escape at the end of each day. Enjoy a large room with vaulted ceilings and an adjoined master bathroom featuring dual vanities, large corner garden tub, a separate walk-in shower with a seat, and an enormous walk-in closet.

Two additional bedrooms are located on the opposite side of the home, making them perfect for kids or guests. Both bedrooms have easy access to a full bathroom with a dual sink vanity. This floor plan also offers the option to include a fourth bedroom in lieu of the formal dining room. For added convenience, a full-sized utility room and direct access to the two-car garage are located at the front of the home.





## 7 Elevations Available















2404 D with Stone

2404 C with Stone