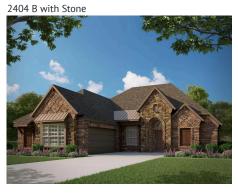

## CONCEPT 2404

2 Bath

🗓 2,404 Sq Ft

**⇔** 2

Presenting the ultimate family set-up, this open-concept floor plan invites moments of togetherness and a seamless flow between entertaining and relaxing.

Choose from seven different front elevations, each featuring unique optional stone, and intricate brick details. Step in from the front porch and into the expansive foyer with boxed ceilings, creating a grand entrance. The foyer leads you to the formal dining room with joyous space to host dinner parties or enjoy everyday family mealtime. Needing a space to work from home? Choose to add a private study in lieu of the formal dining room.

## 7 Elevations Available

2404 D with Stone

2404 C with Stone