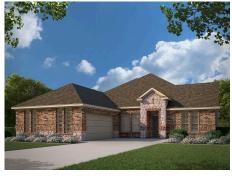

space by adding an optional corner fireplace.

Positioned off the family room is the master retreat, allowing parents a quiet escape at the end of each day. Enjoy a large room with vaulted ceilings and an adjoined master bathroom featuring dual vanities, large corner garden tub, a separate walk-in shower with a seat, and an enormous walk-in closet.

Two additional bedrooms are located on the opposite side of the home, making them perfect for kids or guests. Both bedrooms have easy access to a full bathroom with a dual sink vanity. This floor plan also offers the option to include a fourth bedroom in lieu of the formal dining room. For added convenience, a full-sized utility room and direct access to the two-car garage are located at the front of the home.





## 7 Elevations Available















2404 D with Stone

2404 C with Stone