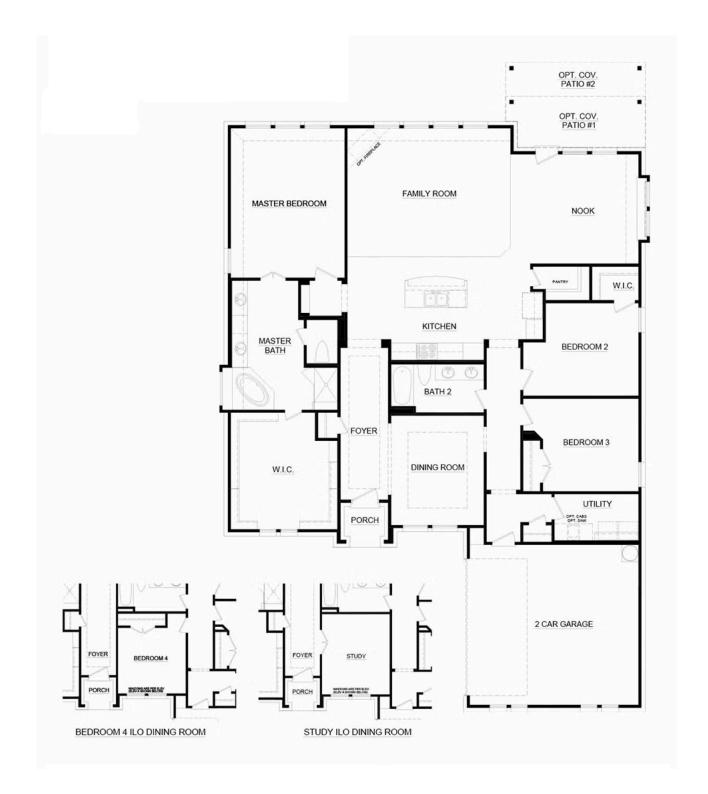

## CONCEPT 2404

2 Bath

🗓 2,404 Sq Ft

**⇔** 2

Presenting the ultimate family set-up, this open-concept floor plan invites moments of togetherness and a seamless flow between entertaining and relaxing.

Choose from seven different front elevations, each featuring unique optional stone, and intricate brick details. Step in from the front porch and into the expansive foyer with boxed ceilings, creating a grand entrance. The foyer leads you to the formal dining room with joyous space to host dinner parties or enjoy everyday family mealtime. Needing a space to work from home? Choose to add a private study in lieu of the formal dining room.

Follow the foyer down to the open-concept kitchen. The kitchen features a central island, stainless steel appliances, ample counter and storage space, and a large walk-in pantry. It also opens to a breakfast nook with a built-in window seat, providing a perfect seat for early morning coffee or additional seating for guests. The breakfast nook also provides direct access to the rear-covered patio. Choose from two different sizes to suit your outdoor living needs.

Featuring a wall of windows, the family room creates an inviting space for friends and family to gather. Choose to add warmth to this space by adding an optional corner fireplace.

Positioned off the family room is the master retreat, allowing parents a quiet escape at the end of each day. Enjoy a large room with vaulted ceilings and an adjoined master bathroom featuring dual vanities, large corner garden tub, a separate walk-in shower with a seat, and an enormous walk-in closet.

Two additional bedrooms are located on the opposite side of the home, making them perfect for kids or guests. Both bedrooms have easy access to a full bathroom with a dual sink vanity. This floor plan also offers the option to include a fourth bedroom in lieu of the formal dining room. For added convenience, a full-sized utility room and direct access to the two-car garage are located at the front of the home.