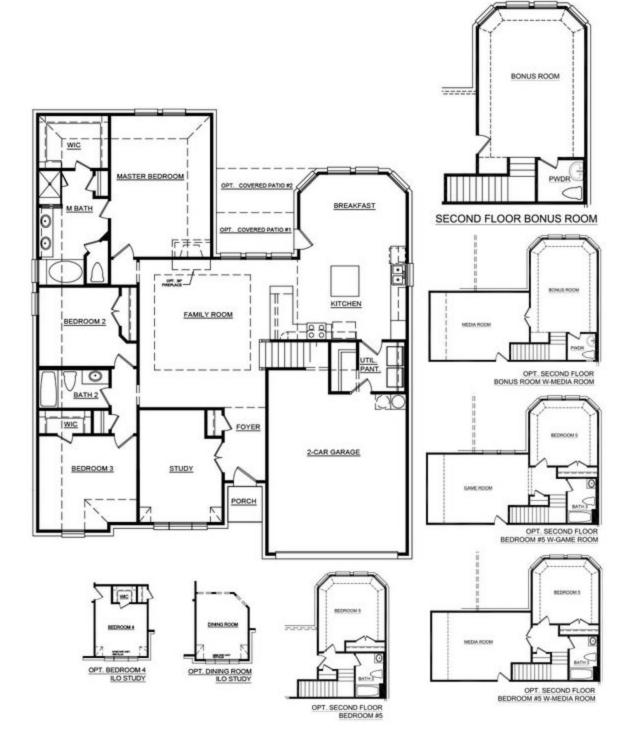

## CONCEPT 2393

Designed to maximize space and offer transitional living, this expansive floor plan is great for large families or those who enjoy hosting guests.

For a quiet retreat or a space to get some work completed, there is a spacious study with french doors. For more space, you can choose to add a fourth bedroom or formal dining room in lieu of the study. Just past the study is the spacious family room. Give friends and family a place to gather by including an optional fireplace.

The kitchen is located on one side of the family room. Here, a breakfast bar with bookshelves services both the living space and kitchen, creating a connection to the entertaining spaces while creating delicious meals. With plenty of storage space, a central island, and stainless-steel appliances, the chef of the tamily will certainly enjoy cooking in this space. For added convenience, the combined walk-in pantry and spacious utility room provide direct access to the two-car garage.

Just off the kitchen, a light-filled breakfast nook with bay windows overlooks the backyard. For those who want to enjoy their home outdoors, choose from two sizes for the rear covered patio.

Tucked away from the family room, the master suite is set at the rear of the home. Designed with relaxation in mind, the adjoined master bathroom is complete with a dual sink vanity, a large garden tub with a ledge, a separate walk-in shower with a seat, a linen closet, and a spacious walk-in closet.

Adjacent to the two additional bedrooms there is a full bathroom and linen closet.

Upstairs is a second-level bonus room with an attached powder room. This flexible space can be converted in many ways, such as a bonus room and media room, a fifth bedroom and full bathroom, a fifth bedroom with a full bathroom and game room, or a fifth bedroom and full bathroom with a media room. This flexible floor plan offers the ability to alter this space to suit your everyday needs.