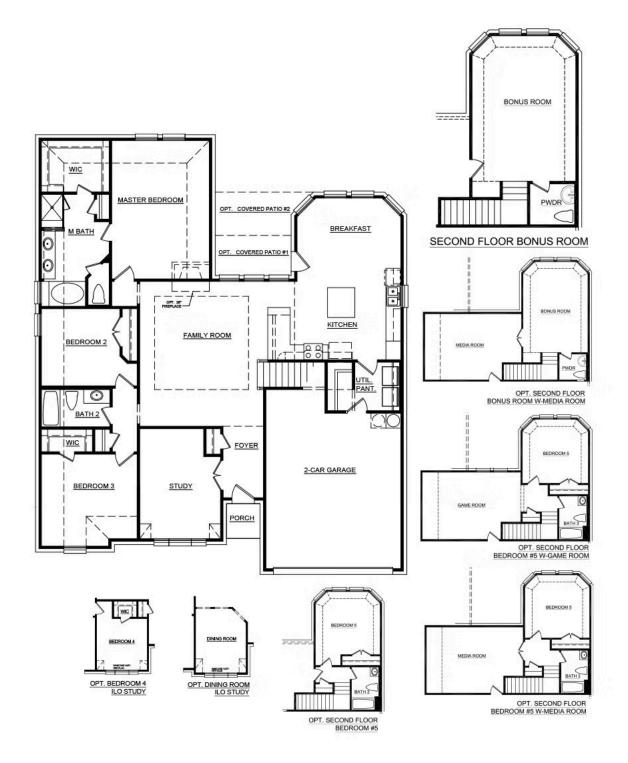

## CONCEPT 2393

🖰 2.5 Bath

4 2,393 Sq Ft

**⇔** 2

Designed to maximize space and offer transitional living, this expansive floor plan is great for large families or those who enjoy hosting guests.

For a quiet retreat or a space to get some work completed, there is a spacious study with french doors. For more space, you can choose to add a fourth bedroom or formal dining room in lieu of the study. Just past the study is the spacious family room. Give friends and family a place to gather by including an optional fireplace.

The kitchen is located on one side of the family room. Here, a breakfast bar with bookshelves services both the living space and kitchen, creating a connection to the entertaining spaces while creating delicious meals. With plenty of storage space, a central island, and stainless-steel appliances, the chef of the family will certainly enjoy cooking in this space. For added convenience, the combined walk-in pantry and spacious utility room provide direct access to the two-car garage.

Just off the kitchen, a light-filled breakfast nook with bay windows overlooks the backyard. For those who want to enjoy their home outdoors, choose from two sizes for the rear covered patio.

Tucked away from the family room, the master suite is set at the rear of the home. Designed with relaxation in mind, the adjoined master pathroom is complete with a dual sink vanity, a large garden tub with a ledge, a separate walk-in shower with a seat, a linen closet, and a spacious walk-in closet.

Adjacent to the two additional bedrooms there is a full bathroom and linen closet.

Upstairs is a second-level bonus room with an attached powder room. This flexible space can be converted in many ways, such as a bonus room and media room, a fifth bedroom and full bathroom, a fifth bedroom and page room, or a fifth bedroom and bedroom with a full bathroom and game room, or a fifth bedroom and