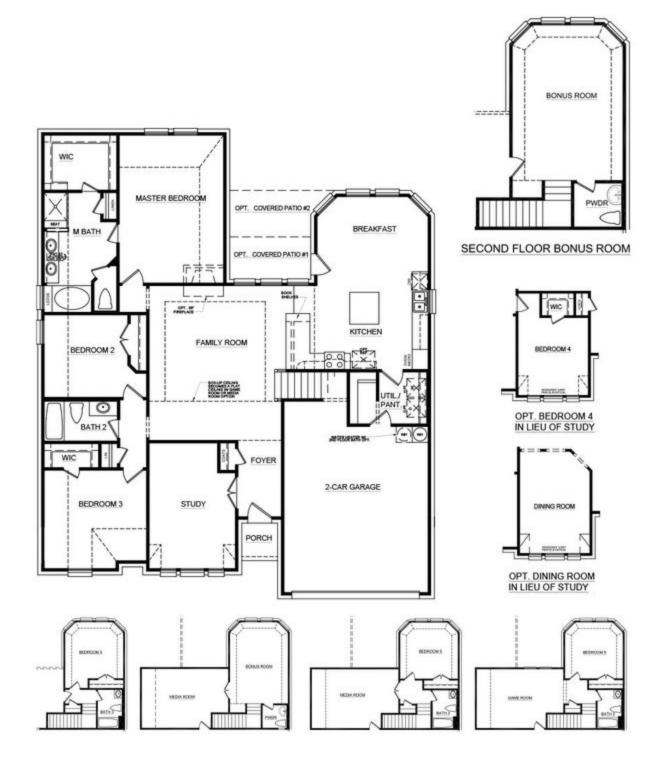

## CONCEPT 2379

≥ 3 Bed

🖰 2.5 Bath

14 2,403 Sq Ft

**⇔** 2

This spacious two-story floor plan is perfectly suited for families by offering a flexible layout and additional room options that allow you to customize your new home.

Choose from eight different front elevations, four with unique optional stone, and intricate brick details. Step inside from the covered front porch and the foyer welcomes you into your home. For optimal privacy and productivity, the study is located off the foyer, providing a quiet space to work from home. If your family enjoys entertaining, include the optional formal dining room in lieu of the study to have the perfect place to host dinner parties.

The spacious family room is a welcoming site and is situated in the center of the home. You have the option to add a beautiful fireplace.

Connected by a wrap-around breakfast bar is the kitchen. With ample storage and counter space, stainless steel appliances, a large walk-in pantry, and a central island preparing meals and entertaining guests is a breeze. The kitchen opens to a breakfast nook featuring bay windows.

The spacious master suite is tucked away from the family room, providing parents with a private space at the end of each day. The adjoined master bathroom is complete with a dual sink vanity, a separate walk-in shower with a seat, a large garden tub, a linen closet, and a huge walk-in closet.

Two additional bedrooms are located toward the front of the home with easy access to a full bathroom. A full-sized utility room and direct access to the two-car garage complete the lower level. Upstairs is a bonus room and a powder bathroom. Use your creativity to turn this space into whatever you desire!

This floor plan also has a variety of options to design your home to suit all your family needs. Choose to add a fourth bedroom in lieu of the study, fifth bedroom and third bathroom in lieu of the bonus room, upstairs media room, fifth bedroom and third bathroom with the addition of a media room or game room. With so many options, this floor plan provides a space for everyone.