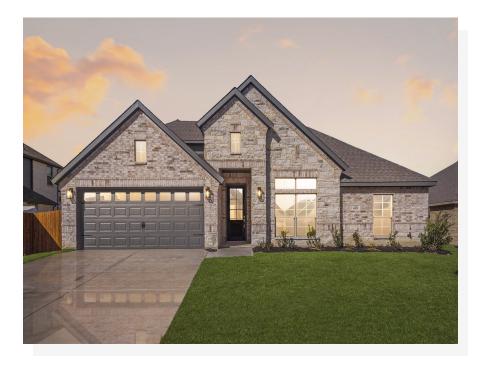

## CONCEPT 2379

≥ 3 Bed

🖰 2.5 Bath

14 2,403 Sq Ft

**⇔** 2

This spacious two-story floor plan is perfectly suited for families by offering a flexible layout and additional room options that allow you to customize your new home.

Choose from eight different front elevations, four with unique optional stone, and intricate brick details. Step inside from the covered front porch and the foyer welcomes you into your home. For optimal privacy and productivity, the study is located off the foyer, providing a quiet space to work from home. If your family enjoys entertaining, include the optional formal dining room in lieu of the study to have the perfect place to host dinner parties.