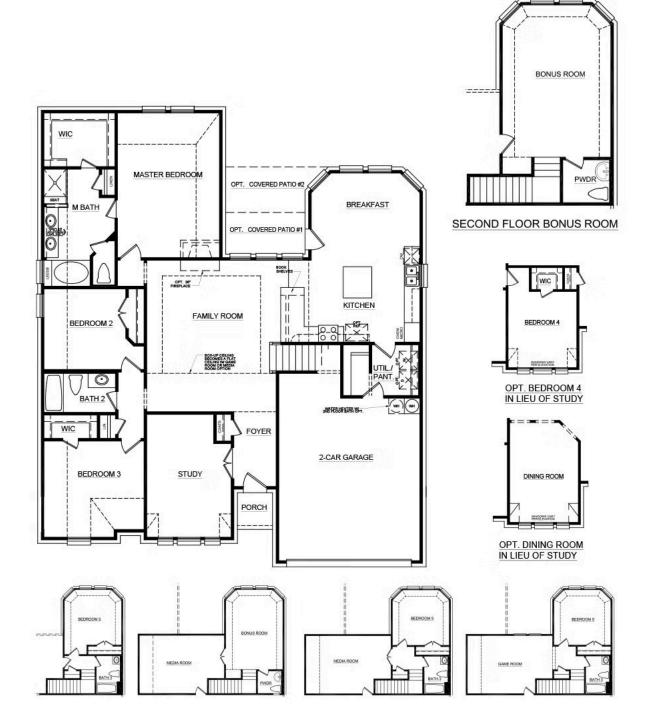

Choose from eight different front elevations, four with unique optional stone, and intricate brick details. Step inside from the covered front porch and the foyer welcomes you into your home. For optimal privacy and productivity, the study is located off the foyer, providing a quiet space to work from home. If your family enjoys entertaining, include the optional formal dining room in lieu of the study to have the perfect place to host dinner parties.

The spacious family room is a welcoming site and is situated in the center of the home. You have the option to add a beautiful fireplace.

Connected by a wrap-around breakfast bar is the kitchen. With ample storage and counter space, stainless steel appliances, a large walk-in pantry, and a central island preparing meals and entertaining guests is a breeze. The kitchen opens to a breakfast nook featuring bay windows.

The spacious master suite is tucked away from the family room, providing parents with a private space at the end of each day. The adjoined master bathroom is complete with a dual sink vanity, a separate walk-in shower with a seat, a large garden tub, a linen closet, and a huge walk-in closet.

Two additional bedrooms are located toward the front of the home with easy access to a full bathroom. A full-sized utility room and direct access to the two-car garage complete the lower level. Upstairs is a bonus room and a powder bathroom. Use your creativity to turn this space into whatever you desire!

This floor plan also has a variety of options to design your home to suit all your family needs. Choose to add a fourth bedroom in lieu of the study, fifth bedroom and third bathroom in lieu of the bonus room, upstairs media room, fifth bedroom and third bathroom with the addition of a media room or game room. With so many options, this floor plan provides a space for everyone.