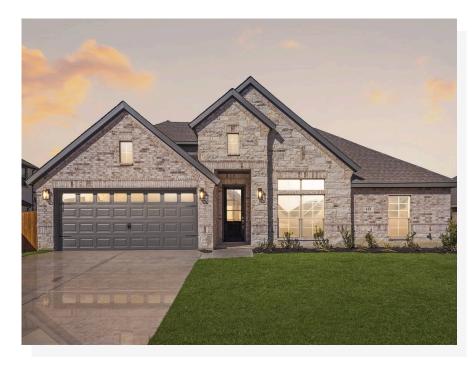

## CONCEPT 2379

m 3 Bed
∴ 2.5 Bath
∴ 2,403 Sq Ft
∴ 2

This spacious two-story floor plan is perfectly suited for families by offering a flexible layout and additional room options that allow you to customize your new home.

Choose from eight different front elevations, four with unique optional stone, and intricate brick details. Step inside from the covered front porch and the foyer welcomes you into your home. For optimal privacy and productivity, the study is located off the foyer, providing a quiet space to work from home. If your family enjoys entertaining, include the optional formal dining room in lieu of the study to have the perfect place to host dinner parties.

## 8 Elevations Available

2379 A with Stone

2379 B

2379 B with Stone

2379 C

2379 C with Stone

2379 E

2379 E with Stone