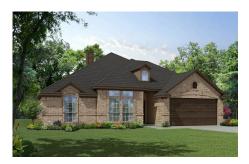

Choose from eight different front elevations, four with unique optional stone, and intricate brick details. Step inside from the covered front porch and the foyer welcomes you into your home. For optimal privacy and productivity, the study is located off the foyer, providing a quiet space to work from home. If your family enjoys entertaining, include the optional formal dining room in lieu of the study to have the perfect place to host dinner parties.

## 8 Elevations Available

2379 A with Stone

2379 B

2379 B with Stone

2379 C

2379 C with Stone

2379 E

2379 E with Stone