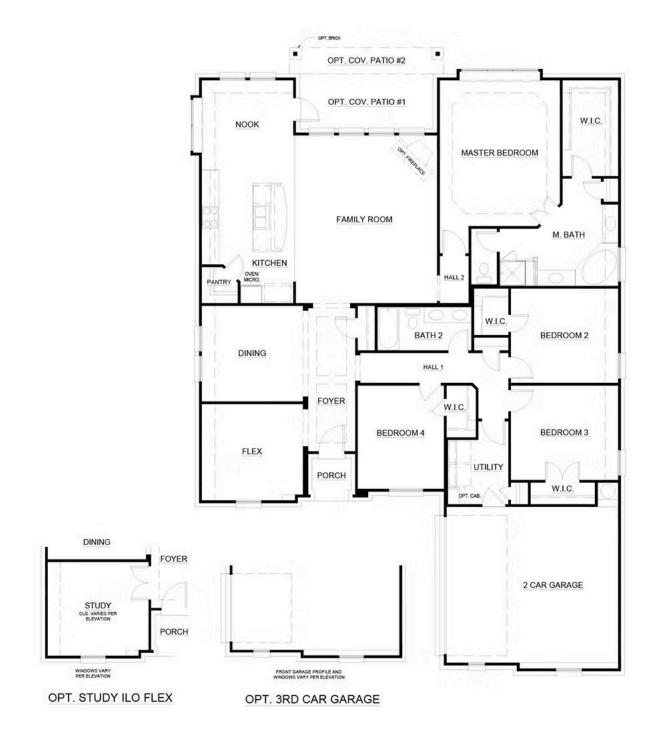

## CONCEPT 2370

<u>□</u> 4 Bed

2 Bath

🗓 2,370 Sq Ft

**⇔** 2

Treat yourself to style and elegance with this beautiful four-bedroom home. A covered porch welcomes you home while inside; a flex space and a formal dining room are set off the foyer. Step into the main living space, where an open-plan and light-filled layout allows a seamless flow from the family room into the kitchen and dining nook. A walk-in pantry, an oven/microwave, and a large center island allows space for meal prepping and entertainment. A fireplace can be added to the family room to create a warm and inviting feel, and you can also choose to add one of two covered patios to ensure a private and relaxed space to gather with friends.

The luxe owner's suite offers a retreat for the hustle and bustle of everyday life. Double doors lead into the grand ensuite with twin sinks, a walk-in closet, and a soaking tub for the ultimate relaxation. The three bedrooms, all with walk-in closets, have a large hall bath with twin sinks. The utility, located at the front of the house, has an option to add an upper cabinet. Ample closet storage completes this layout, while a host of optional extras allow you to customize this residence to make it your own.

In addition, you can choose to add a third garage to extend the parking and storage space. There is also an option to change the flex room to a study.