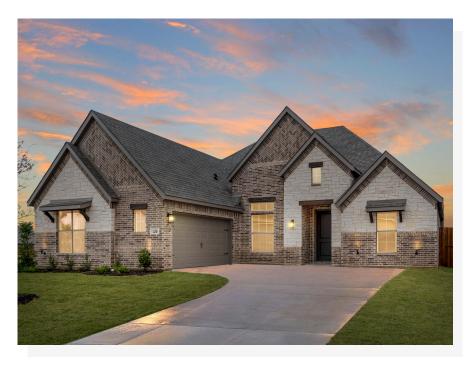

## CONCEPT 2370

<u>□</u> 4 Bed

2 Bath

🗓 2,370 Sq Ft

**⇔** 2

Treat yourself to style and elegance with this beautiful four-bedroom home. A covered porch welcomes you home while inside; a flex space and a formal dining room are set off the foyer. Step into the main living space, where an open-plan and light-filled layout allows a seamless flow from the family room into the kitchen and dining nook. A walk-in pantry, an oven/microwave, and a large center island allows space for meal prepping and entertainment. A fireplace can be added to the family room to create a warm and inviting feel, and you can also choose to add one of two covered patios to ensure a private and relaxed space to gather with friends.

The luxe owner's suite offers a retreat for the hustle and bustle of everyday life. Double doors lead into the grand ensuite with twin sinks, a walk-in closet, and a soaking tub for the ultimate relaxation. The three bedrooms, all with walk-in closets, have a large hall bath with twin sinks. The utility, located at the front of the house, has an option to add an upper cabinet. Ample closet storage completes this layout, while a host of optional extras allow you to customize this residence to make it your own.

In addition, you can choose to add a third garage to extend the parking and storage space. There is also an option to change the flex room to a study.