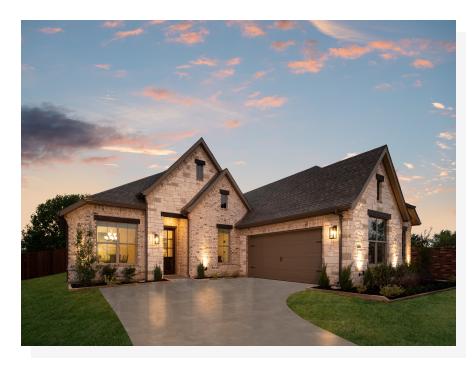

## CONCEPT 2267

딸금 3 Bed 은 2 Bath 태 2,267 Sq Ft

**₿**2

This beautiful open-concept floor plan has eight different front elevations, and four with unique optional stone, and intricate brick details. Step inside from the covered front porch and the vast fover welcomes you to the formal dining room with vaulted ceilings, a perfect space to host dinner parties or enjoy everyday family mealtime. For those needing a space to work from home or a quiet space to enjoy hobbies, a private study with French doors and a storage closet is located just across the foyer.

Open to the kitchen and breakfast nook is the spacious family room which is filled with natural light, providing friends and family a bright space to gather. Choose to add warmth to this space by including an optional fireplace.

The expansive master suite is set back from the living spaces, providing parents optimal privacy. The adjoined master bathroom is complete with dual vanities, a separate walk-in shower with a seat, a large garden tub, and a huge walk-in closet.

Two additional bedrooms are located at the front of the home. Both bedrooms have easy access to a full bathroom with a dual sink vanity, making getting ready in the mornings a breeze. If additional space for kids or guests is needed, choose to add a fourth bedroom in lieu of the study. For added privacy and convenience, the full-sized utility room provides direct access to the two-car garage.