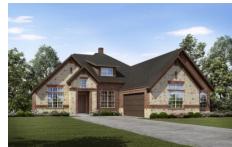

## CONCEPT 2267

딸금 3 Bed 은 2 Bath 태 2,267 Sq Ft

**₿**2

This beautiful open-concept floor plan has eight different front elevations, and four with unique optional stone, and intricate brick details. Step inside from the covered front porch and the vast fover welcomes you to the formal dining room with vaulted ceilings, a perfect space to host dinner parties or enjoy everyday family mealtime. For those needing a space to work from home or a quiet space to enjoy hobbies, a private study with French doors and a storage closet is located just across the foyer.

## 8 Elevations Available

2267 A with Stone

2267 B

2267 B with Stone

2267 C

2267 C with Stone

2267 D

2267 D with Stone