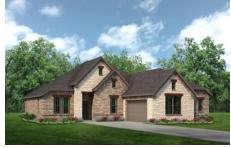

## CONCEPT 2267

딸금 3 Bed 은 2 Bath 태 2,267 Sq Ft

**₿**2

This beautiful open-concept floor plan has eight different front elevations, and four with unique optional stone, and intricate brick details. Step inside from the covered front porch and the vast fover welcomes you to the formal dining room with vaulted ceilings, a perfect space to host dinner parties or enjoy everyday family mealtime. For those needing a space to work from home or a quiet space to enjoy hobbies, a private study with French doors and a storage closet is located just across the foyer.

## 8 Elevations Available

2267 A with Stone

2267 B

2267 B with Stone

2267 C

2267 C with Stone

2267 D

2267 D with Stone