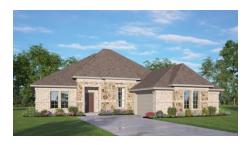

## CONCEPT 2267

딸금 3 Bed 은 2 Bath 태 2,267 Sq Ft

**₿**2

This beautiful open-concept floor plan has eight different front elevations, and four with unique optional stone, and intricate brick details. Step inside from the covered front porch and the vast fover welcomes you to the formal dining room with vaulted ceilings, a perfect space to host dinner parties or enjoy everyday family mealtime. For those needing a space to work from home or a quiet space to enjoy hobbies, a private study with French doors and a storage closet is located just across the foyer.

## 8 Elevations Available

2267 A with Stone

2267 B

2267 B with Stone

2267 C

2267 C with Stone

2267 D

2267 D with Stone