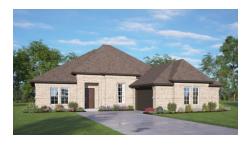

## CONCEPT 2267

딸금 3 Bed 은 2 Bath 태 2,267 Sq Ft

**₿**2

This beautiful open-concept floor plan has eight different front elevations, and four with unique optional stone, and intricate brick details. Step inside from the covered front porch and the vast fover welcomes you to the formal dining room with vaulted ceilings, a perfect space to host dinner parties or enjoy everyday family mealtime. For those needing a space to work from home or a quiet space to enjoy hobbies, a private study with French doors and a storage closet is located just across the foyer.

## 8 Elevations Available

2267 A with Stone

2267 B

2267 B with Stone

2267 C

2267 C with Stone

2267 D

2267 D with Stone