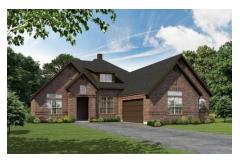

## CONCEPT 2267

딸금 3 Bed 은 2 Bath 태 2,267 Sq Ft

**₿**2

This beautiful open-concept floor plan has eight different front elevations, and four with unique optional stone, and intricate brick details. Step inside from the covered front porch and the vast fover welcomes you to the formal dining room with vaulted ceilings, a perfect space to host dinner parties or enjoy everyday family mealtime. For those needing a space to work from home or a quiet space to enjoy hobbies, a private study with French doors and a storage closet is located just across the foyer.

## 8 Elevations Available

2267 A with Stone

2267 B

2267 B with Stone

2267 C

2267 C with Stone

2267 D

2267 D with Stone