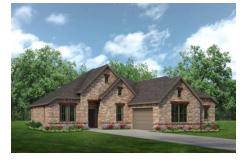

## CONCEPT 2267

딸금 3 Bed 은 2 Bath 태 2,267 Sq Ft

**₿**2

This beautiful open-concept floor plan has eight different front elevations, and four with unique optional stone, and intricate brick details. Step inside from the covered front porch and the vast fover welcomes you to the formal dining room with vaulted ceilings, a perfect space to host dinner parties or enjoy everyday family mealtime. For those needing a space to work from home or a quiet space to enjoy hobbies, a private study with French doors and a storage closet is located just across the foyer.

## 8 Elevations Available

2267 A with Stone

2267 B

2267 B with Stone

2267 C

2267 C with Stone

2267 D

2267 D with Stone