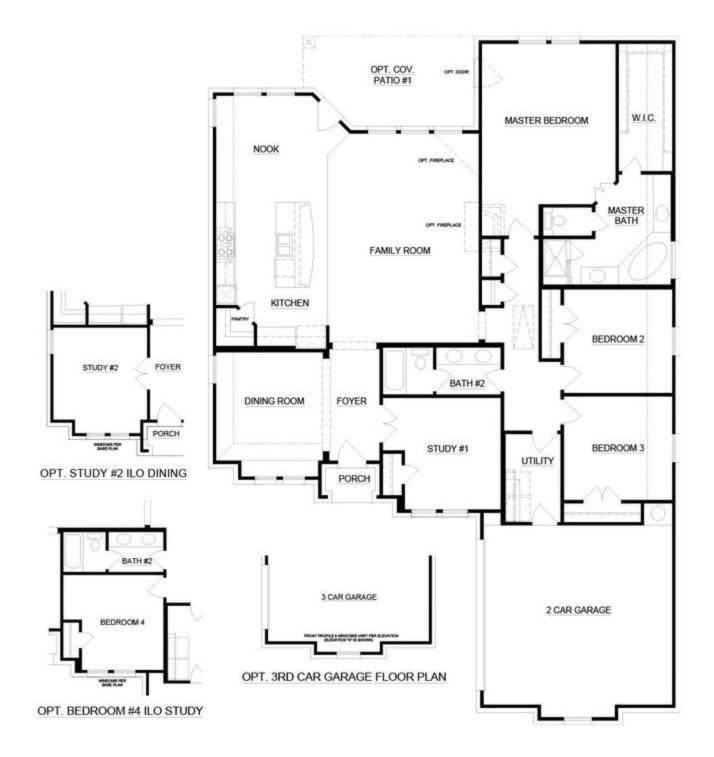

## CONCEPT 2267

딸금 3 Bed 은 2 Bath 태 2,267 Sq Ft

**₿**2

This beautiful open-concept floor plan has eight different front elevations, and four with unique optional stone, and intricate brick details. Step inside from the covered front porch and the vast fover welcomes you to the formal dining room with vaulted ceilings, a perfect space to host dinner parties or enjoy everyday family mealtime. For those needing a space to work from home or a quiet space to enjoy hobbies, a private study with French doors and a storage closet is located just across the foyer.

Open to the kitchen and breakfast nook is the spacious family room which is filled with natural light, providing friends and family a bright space to gather. Choose to add warmth to this space by including an optional fireplace.

The expansive master suite is set back from the living spaces, providing parents optimal privacy. The adjoined master bathroom is complete with dual vanities, a separate walk-in shower with a seat, a large garden tub, and a huge walk-in closet.

Two additional bedrooms are located at the front of the home. Both bedrooms have easy access to a full bathroom with a dual sink vanity, making getting ready in the mornings a breeze. If additional space for kids or guests is needed, choose to add a fourth bedroom in lieu of the study. For added privacy and convenience, the full-sized utility room provides direct access to the two-car garage.