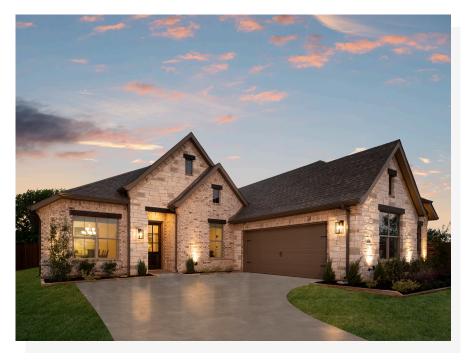

## CONCEPT 2267

🖰 2 Bath

🗓 2,267 Sq Ft

**⇔** 2

This beautiful open-concept floor plan has eight different front elevations, and four with unique optional stone, and intricate brick details. Step inside from the covered front porch and the vast foyer welcomes you to the formal dining room with vaulted ceilings, a perfect space to host dinner parties or enjoy everyday family mealtime. For those needing a space to work from home or a quiet space to enjoy hobbies, a private study with French doors and a storage closet is located just across the foyer.

## 8 Elevations Available

2267 A with Stone

2267 B with Stone

2267 A

2267 C with Stone

2267 B

2267 D 2267 D with Stone