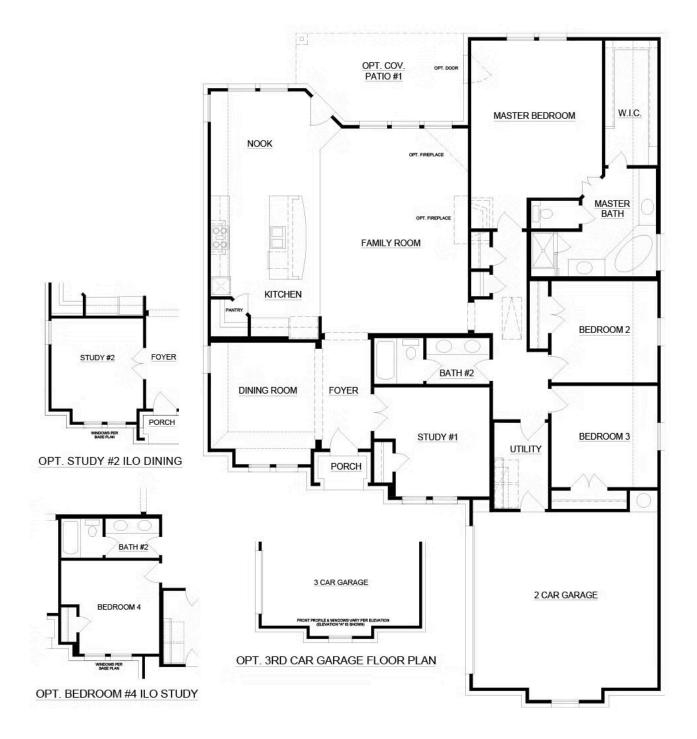

## CONCEPT 2267

🖰 2 Bath

🗓 2,267 Sq Ft

**⇔** 2

This beautiful open-concept floor plan has eight different front elevations, and four with unique optional stone, and intricate brick details. Step inside from the covered front porch and the vast foyer welcomes you to the formal dining room with vaulted ceilings, a perfect space to host dinner parties or enjoy everyday family mealtime. For those needing a space to work from home or a quiet space to enjoy hobbies, a private study with French doors and a storage closet is located just across the foyer.

Open to the kitchen and breakfast nook is the spacious family room which is filled with natural light, providing friends and family a bright space to gather. Choose to add warmth to this space by including an optional fireplace.

The expansive master suite is set back from the living spaces, providing parents optimal privacy. The adjoined master bathroom is complete with dual vanities, a separate walk-in shower with a seat, a large garden tub, and a huge walk-in closet.

Two additional bedrooms are located at the front of the home. Both bedrooms have easy access to a full bathroom with a dual sink vanity, making getting ready in the mornings a breeze. If additional space for kids or guests is needed, choose to add a fourth bedroom in lieu of the study. For added privacy and convenience, the full-sized utility room provides direct access to the two-car garage.