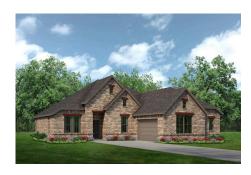

## CONCEPT 2267

🖰 2 Bath

🗓 2,267 Sq Ft

**⇔** 2

This beautiful open-concept floor plan has eight different front elevations, and four with unique optional stone, and intricate brick details. Step inside from the covered front porch and the vast foyer welcomes you to the formal dining room with vaulted ceilings, a perfect space to host dinner parties or enjoy everyday family mealtime. For those needing a space to work from home or a quiet space to enjoy hobbies, a private study with French doors and a storage closet is located just across the foyer.

## 8 Elevations Available

2267 A with Stone

2267 B with Stone

2267 A

2267 C with Stone

2267 B

2267 D 2267 D with Stone