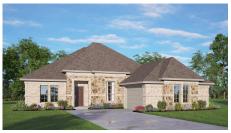

## CONCEPT 2267

🖰 2 Bath

🗓 2,267 Sq Ft

**⇔** 2

This beautiful open-concept floor plan has eight different front elevations, and four with unique optional stone, and intricate brick details. Step inside from the covered front porch and the vast foyer welcomes you to the formal dining room with vaulted ceilings, a perfect space to host dinner parties or enjoy everyday family mealtime. For those needing a space to work from home or a quiet space to enjoy hobbies, a private study with French doors and a storage closet is located just across the foyer.

## 8 Elevations Available

2267 A with Stone

2267 B with Stone

2267 A

2267 C with Stone

2267 B

2267 D 2267 D with Stone