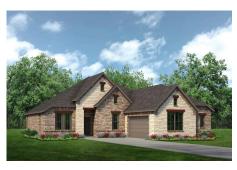

## CONCEPT 2267

🖰 2 Bath

🗓 2,267 Sq Ft

**⇔** 2

This beautiful open-concept floor plan has eight different front elevations, and four with unique optional stone, and intricate brick details. Step inside from the covered front porch and the vast foyer welcomes you to the formal dining room with vaulted ceilings, a perfect space to host dinner parties or enjoy everyday family mealtime. For those needing a space to work from home or a quiet space to enjoy hobbies, a private study with French doors and a storage closet is located just across the foyer.

## 8 Elevations Available

2267 A with Stone

2267 B with Stone

2267 A

2267 C with Stone

2267 B

2267 D 2267 D with Stone