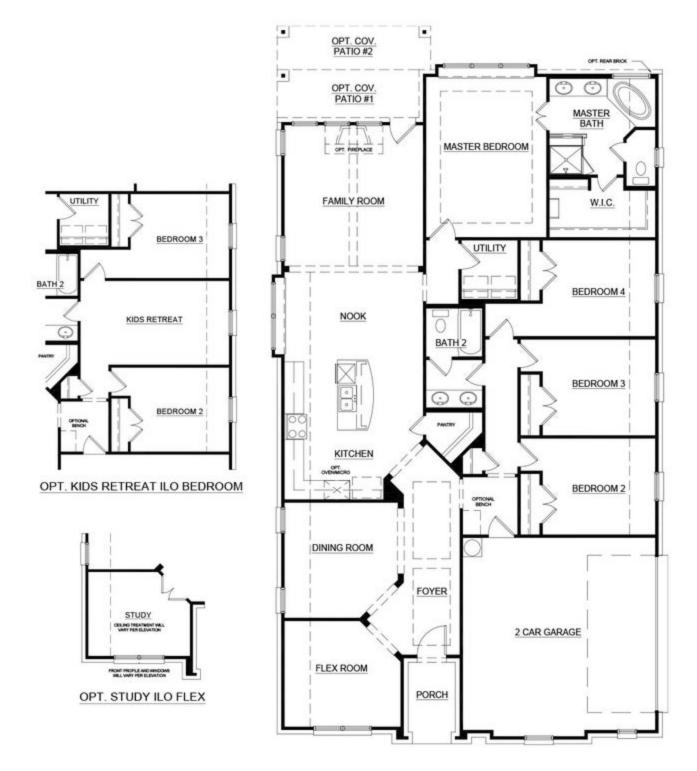

## CONCEPT 2186

<u>₽</u> 4 Bed

P. 2 Bath

14 2,186 Sq Ft

**⇔** 2

This layout is as comfortable and luxurious as it is functional and spacious. No detail has been overlooked in the design of this home with multiple living zones and numerous optional features.

The exterior can be transformed to suit your individual style with a choice of seven elevation options all including intricate brick details, each offering beautiful stonework.

Through the foyer is the formal dining room and a flex room. If you would prefer, you can opt for the private study with French doors in lieu of the flex room for the ultimate workspace.

Positioned to be the hub of the home are the open-concept kitchen, breakfast nook, and family room. Here, you can relax with loved ones at the end of the day or entertain guests in pure comfort in front of the optional fireplace. There is a bench seat in the breakfast nook while outside, two covered patio options are available, for outdoor living.

Whether you are preparing an intimate dinner for two or a gourmet feast, the kitchen will make cooking a pleasure. There is plenty of counter and cabinet space, a central island with seating for up to four people, and a walk-in corner pantry.

The master suite is set at the rear of the home with a wall of windows and bench seat offering views of the backyard. There is a large walk-in closet, luxurious garden tub, a double vanity, and a shower with a seat in the master bath.

The rest of the bedrooms have access to a full bath with a double vanity. Bedroom 3 can be turned into an open kids' retreat, offering the perfect place for kids to have fun!

Completing this impressive layout is an attached two-car garage, with an option for a third garage bay, plus there is a separate utility room with plenty of room for a full-sized washer and dryer.