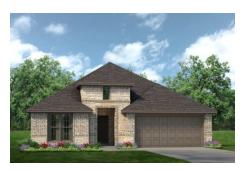

The exterior can be transformed to suit your individual style with a choice of seven elevation options all including intricate brick details, each offering beautiful stonework.

Through the foyer is the formal dining room and a flex room. If you would prefer, you can opt for the private study with French doors in lieu of the flex room for the ultimate workspace.

2186 C

2186 C with Stone

2186 C with Outswing

2186 C with Stone Outswing