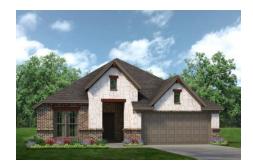

The exterior can be transformed to suit your individual style with a choice of seven elevation options all including intricate brick details, each offering beautiful stonework.

Through the foyer is the formal dining room and a flex room. If you would prefer, you can opt for the private study with French doors in lieu of the flex room for the ultimate workspace.

2186 C

2186 C with Stone

2186 C with Outswing

2186 C with Stone Outswing