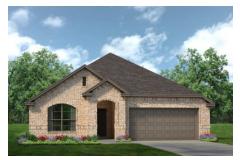

The exterior can be transformed to suit your individual style with a choice of seven elevation options all including intricate brick details, each offering beautiful stonework.

Through the foyer is the formal dining room and a flex room. If you would prefer, you can opt for the private study with French doors in lieu of the flex room for the ultimate workspace.

## 14 Elevations Available

2186 A with Stone

2186 A with Outswing

2186 A with Stone Outswing

2186 B

2186 B with Stone

2186 B with Outswing

2186 B with Stone Outswing