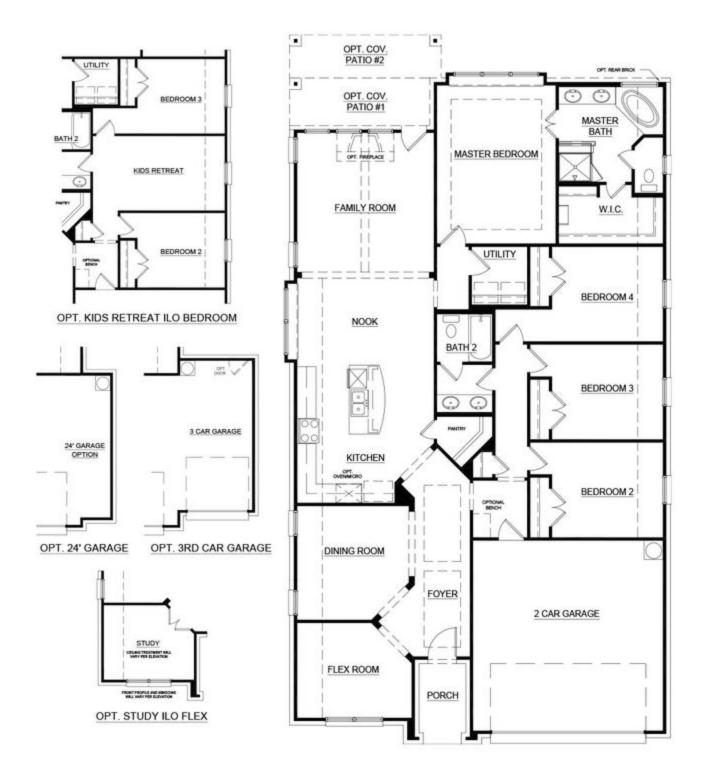

## CONCEPT 2186

<u>₽</u> 4 Bed

P. 2 Bath

14 2,186 Sq Ft

**⇔** 2

This layout is as comfortable and luxurious as it is functional and spacious. No detail has been overlooked in the design of this home with multiple living zones and numerous optional features.

The exterior can be transformed to suit your individual style with a choice of seven elevation options all including intricate brick details, each offering beautiful stonework.

Through the foyer is the formal dining room and a flex room. If you would prefer, you can opt for the private study with French doors in lieu of the flex room for the ultimate workspace.

Positioned to be the hub of the home are the open-concept kitchen, breakfast nook, and family room. Here, you can relax with loved ones at the end of the day or entertain guests in pure comfort in front of the optional fireplace. There is a bench seat in the breakfast nook while outside, two covered patio options are available, for outdoor living.

Whether you are preparing an intimate dinner for two or a gourmet feast, the kitchen will make cooking a pleasure. There is plenty of counter and cabinet space, a central island with seating for up to four people, and a walk-in corner pantry.

The master suite is set at the rear of the home with a wall of windows and bench seat offering views of the backyard. There is a large walk-in closet, luxurious garden tub, a double vanity, and a shower with a seat in the master bath.

The rest of the bedrooms have access to a full bath with a double vanity. Bedroom 3 can be turned into an open kids' retreat, offering the perfect place for kids to have fun!

Completing this impressive layout is an attached two-car garage, with an option for a third garage bay, plus there is a separate utility room with plenty of room for a full-sized washer and dryer.