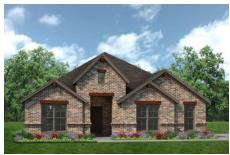

The exterior can be transformed to suit your individual style with a choice of seven elevation options all including intricate brick details, each offering beautiful stonework.

Through the foyer is the formal dining room and a flex room. If you would prefer, you can opt for the private study with French doors in lieu of the flex room for the ultimate workspace.

2186 C

2186 C with Stone

2186 C with Outswing

2186 C with Stone Outswing