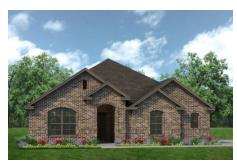

The exterior can be transformed to suit your individual style with a choice of seven elevation options all including intricate brick details, each offering beautiful stonework.

Through the foyer is the formal dining room and a flex room. If you would prefer, you can opt for the private study with French doors in lieu of the flex room for the ultimate workspace.

2186 C

2186 C with Stone

2186 C with Outswing

2186 C with Stone Outswing