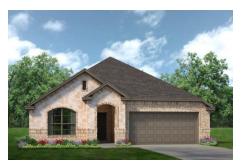

The exterior can be transformed to suit your individual style with a choice of seven elevation options all including intricate brick details, each offering beautiful stonework.

Through the foyer is the formal dining room and a flex room. If you would prefer, you can opt for the private study with French doors in lieu of the flex room for the ultimate workspace.

## 14 Elevations Available

2186 A with Stone

2186 A with Outswing

2186 A with Stone Outswing

2186 B

2186 B with Stone

2186 B with Outswing

2186 B with Stone Outswing