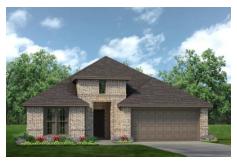

The exterior can be transformed to suit your individual style with a choice of seven elevation options all including intricate brick details, each offering beautiful stonework.

Through the foyer is the formal dining room and a flex room. If you would prefer, you can opt for the private study with French doors in lieu of the flex room for the ultimate workspace.

## 14 Elevations Available

2186 A with Stone

2186 A with Outswing

2186 A with Stone Outswing

2186 B

2186 B with Stone

2186 B with Outswing

2186 B with Stone Outswing