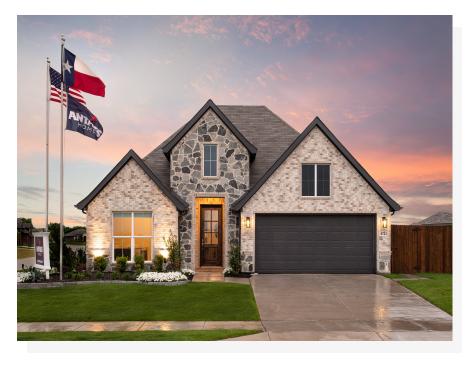

## CONCEPT 2186

<u>₽</u> 4 Bed

P. 2 Bath

14 2,186 Sq Ft

**⇔** 2

This layout is as comfortable and luxurious as it is functional and spacious. No detail has been overlooked in the design of this home with multiple living zones and numerous optional features.

The exterior can be transformed to suit your individual style with a choice of seven elevation options all including intricate brick details, each offering beautiful stonework.

Through the foyer is the formal dining room and a flex room. If you would prefer, you can opt for the private study with French doors in lieu of the flex room for the ultimate workspace.