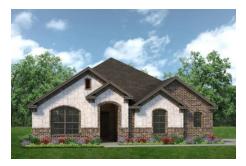

The exterior can be transformed to suit your individual style with a choice of seven elevation options all including intricate brick details, each offering beautiful stonework.

Through the foyer is the formal dining room and a flex room. If you would prefer, you can opt for the private study with French doors in lieu of the flex room for the ultimate workspace.

## 14 Elevations Available

2186 A with Stone

2186 A with Outswing

2186 A with Stone Outswing

2186 B

2186 B with Stone

2186 B with Outswing

2186 B with Stone Outswing