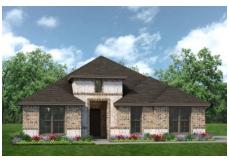

The exterior can be transformed to suit your individual style with a choice of seven elevation options all including intricate brick details, each offering beautiful stonework.

Through the foyer is the formal dining room and a flex room. If you would prefer, you can opt for the private study with French doors in lieu of the flex room for the ultimate workspace.

## 14 Elevations Available

2186 A with Stone

2186 A with Outswing

2186 A with Stone Outswing

2186 B

2186 B with Stone

2186 B with Outswing

2186 B with Stone Outswing