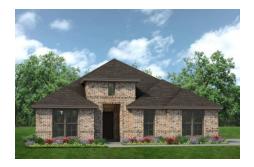

The exterior can be transformed to suit your individual style with a choice of seven elevation options all including intricate brick details, each offering beautiful stonework.

Through the foyer is the formal dining room and a flex room. If you would prefer, you can opt for the private study with French doors in lieu of the flex room for the ultimate workspace.

2186 C

2186 C with Stone

2186 C with Outswing

2186 C with Stone Outswing