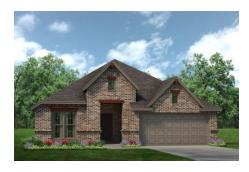

The exterior can be transformed to suit your individual style with a choice of seven elevation options all including intricate brick details, each offering beautiful stonework.

Through the foyer is the formal dining room and a flex room. If you would prefer, you can opt for the private study with French doors in lieu of the flex room for the ultimate workspace.

## 14 Elevations Available

2186 A with Stone

2186 A with Outswing

2186 A with Stone Outswing

2186 B

2186 B with Stone

2186 B with Outswing

2186 B with Stone Outswing