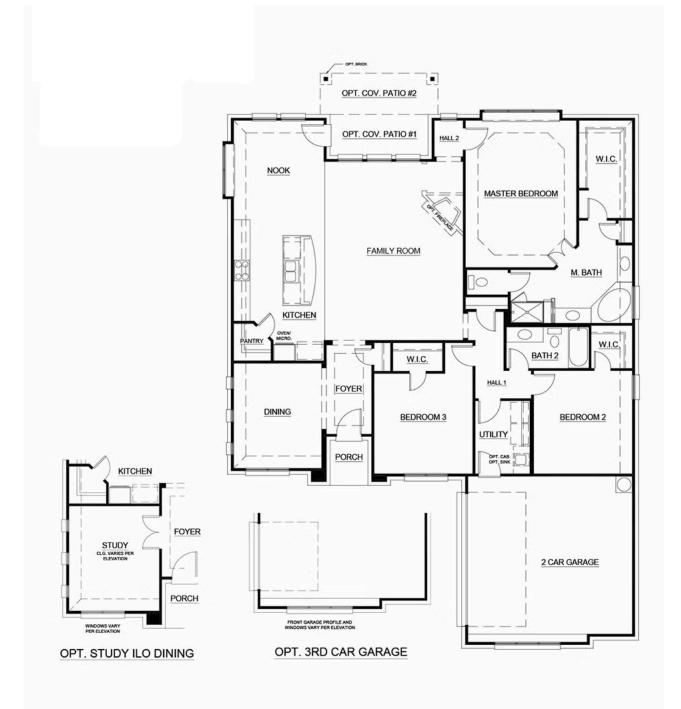

## CONCEPT 2123

The life of comfort and convenience you've been craving could be a reality with this meticulously-designed abode. Choose from six different front elevations, each featuring unique optional stone, and intricate brick details. The single-story layout offers three bedrooms and two bathrooms, along with a selection of living spaces and a host of optional upgrades that will truly make this property feel like home. The light-filled foyer from the covered porch draws you to the open-concept kitchen, breakfast nook, and family room. You can choose to add a fireplace for that warm and cozy ambiance while outside; you can also take your pick from two covered patio options creating an idyllic place to host guests.

The kitchen is open and well-appointed with a center island, a walk-in pantry, and a microwave/oven for the eager cook. A formal dining room is located just off the foyer for more intimate gatherings with loved ones, or you could look to transform this space into a study with french entry doors. All three bedrooms have walk-in closets, including the two guest bedrooms with easy access to a full bath.

The master is luxurious and private, with views over the backyard, a large walk-in closet, a master bath with dual vanities, a garden tub, and a walk-in shower. This functional and comfortable floorplan is an attached two-car garage with internal access to the home via the utility room. There's even the option of extending the garage to provide parking for three vehicles.