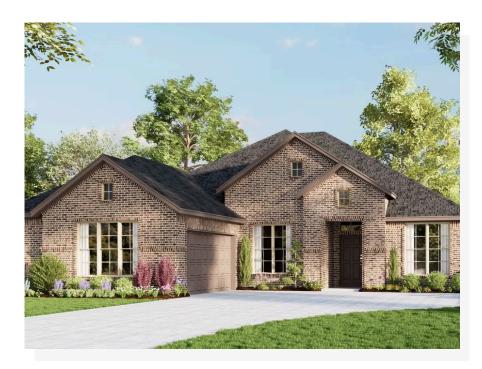

## CONCEPT 2123

The life of comfort and convenience you've been craving could be a reality with this meticulously-designed abode. Choose from six different front elevations, each featuring unique optional stone, and intricate brick details. The single-story layout offers three bedrooms and two bathrooms, along with a selection of living spaces and a host of optional upgrades that will truly make this property feel like home. The light-filled foyer from the covered porch draws you to the open-concept kitchen, breakfast nook, and family room. You can choose to add a fireplace for that warm and cozy ambiance while outside; you can also take your pick from two covered patio options creating an idyllic place to host guests.

## 6 Elevations Available

2123 A With Stone

2123 B

2123 B With Stone

2123 A

2123 C

2123 C With Stone