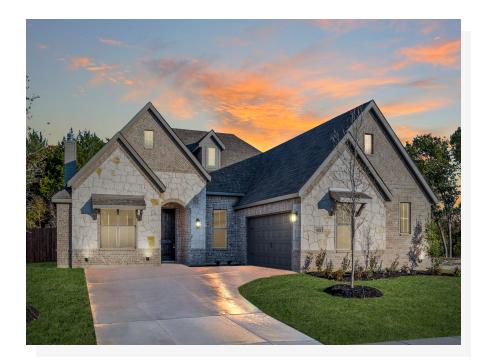

## CONCEPT 2050

 3 Bed 聲 2 Bath ᠍ 2,050 Sq Ft ⊕ 2

Feel at home from the moment you step inside this bright and modern abode. The concept appeals to those who love to entertain with an open-concept design that invites you to flow seamlessly from one space to the next. Choose from six striking elevation options, including beautiful brickwork and others with gorgeous stone details.

## 8 Elevations Available

2050 A with Stone

2050 B

2050 B with Stone

2050 C

2050 C with Stone

2050 RF-A with Stone

2050 RF-B with Stone