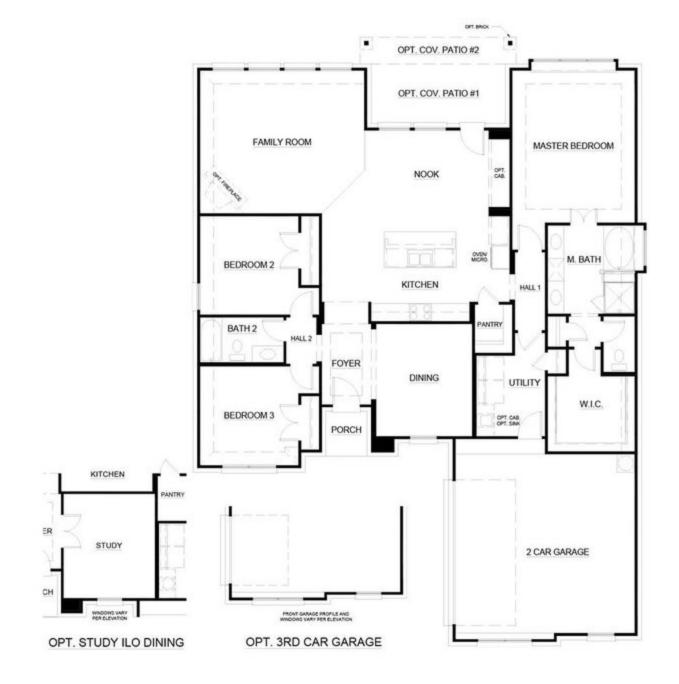

## CONCEPT 2050

 3 Bed 聲 2 Bath ᠍ 2,050 Sq Ft ⊕ 2

Feel at home from the moment you step inside this bright and modern abode. The concept appeals to those who love to entertain with an open-concept design that invites you to flow seamlessly from one space to the next. Choose from six striking elevation options, including beautiful brickwork and others with gorgeous stone details.

A quality kitchen sits in the heart of the layout, with a walk-in pantry and a center island, and views over the breakfast nook.

A large family room offers space for relaxation and, for those craving a warm and cozy feel, you can add a fireplace to make this a perfect place to gather with loved ones throughout winter.

The luxurious owner's suite enjoys a private position, complete with a oversized walk-in closet, a decadent master bath with dual sinks, a walk-in shower, and a soaking tub. This wing houses the utility and access to the two-car garage.

The guest bedrooms are tucked away on the other side of the layout, complete with closets and easy access to the hall bath.

This customizable floorplan allows you to create a space that will truly feel like home. You can choose to add a third garage for extra parking and storage space, or perhaps you want to convert the formal dining room into a study with a double-door entrance. If you love to entertain, there are two covered patio options to choose from. At the same time, extra features include the addition of a cabinet and sink in the utility or cabinetry in the breakfast nook to make entertaining a breeze.