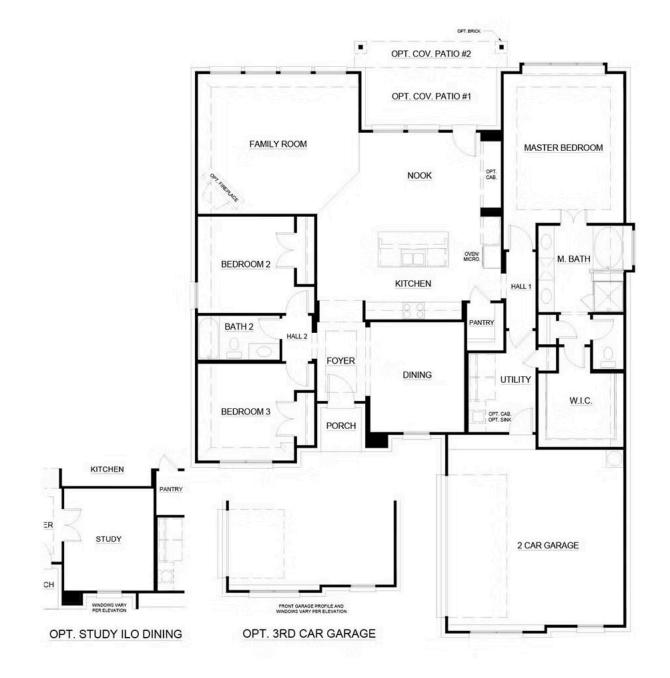

A quality kitchen sits in the heart of the layout, with a walk-in pantry and a center island, and views over the breakfast nook.

A large family room offers space for relaxation and, for those craving a warm and cozy feel, you can add a fireplace to make this a perfect place to gather with loved ones throughout winter.

The luxurious owner's suite enjoys a private position, complete with a oversized walk-in closet, a decadent master bath with dual sinks, a walk-in shower, and a soaking tub. This wing houses the utility and access to the two-car garage.

The guest bedrooms are tucked away on the other side of the layout, complete with closets and easy access to the hall bath. This customizable floorplan allows you to create a space that will truly feel like home. You can choose to add a third garage for extra parking and storage space, or perhaps you want to convert the formal dining room into a study with a double-door entrance. If you love to entertain, there are two covered patio options to choose from. At the same time, extra features include the addition of a cabinet and sink in the utility or cabinetry in the breakfast nook to make entertaining a breeze.