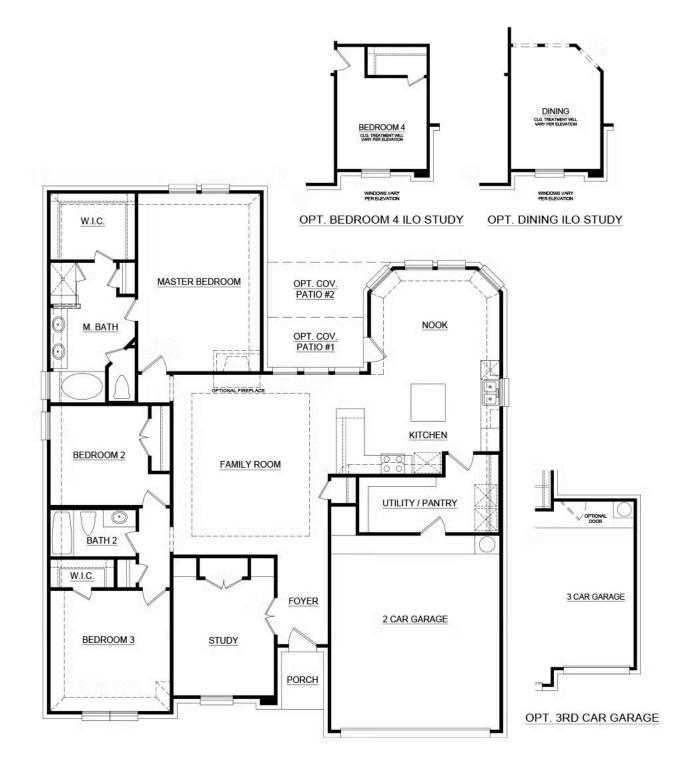

## CONCEPT 2027

Image of the second second

Centered around a spacious family room, this single-story floor plan creates ideal entertaining spaces while providing areas designed for a quiet retreat.

Choose from several different front elevations, each featuring unique optional stone, and intricate brick details. From the covered porch, you are welcomed into the foyer and presented to the private study. Complete with built-in-shelving, storage closet, and closed by double doors, this is the optimal space to work from home undisturbed or simply enjoy daily hobbies. Need a space for entertaining family and friends? No problem! Choose to add a formal dining room in lieu of the study for a space to host dinner parties or enjoy everyday family mealtime.

This open-concept floor plan places the family room in the heart of the home. Enjoy a spacious room with boxed ceilings and add warmth by adding an optional fireplace.

A wrap around breakfast bar provides additional seating for family members or guests, keeping everyone connected. The breakfast bar also features a built-in bookshelf, an ideal space for storing cookbooks. The kitchen is complete with ample counter and storage space, stainless steel appliances, and central island. A doorway provides access to a large walk-in pantry and full-sized utility room which also provides direct access to the two-car garage.

The kitchen opens to a sunny breakfast nook with bay windows. From here, you also have access to the rear covered patio. Choose from two different sizes to suit your outdoor living needs.

Tucked away from the family room for optimal privacy is the master suite. Enjoy a spacious room with vaulted ceilings and an adjoined master bathroom featuring a dual sink vanity, large garden tub, separate walk-in shower with a seat, linen closet, and large walk-in closet.

Two additional bedrooms have easy access to a full bathroom and linen closet. For larger families, choose to add in a fourth bedroom in lieu of the study. With so many options, this clever concept can be built to suit all your family's needs.