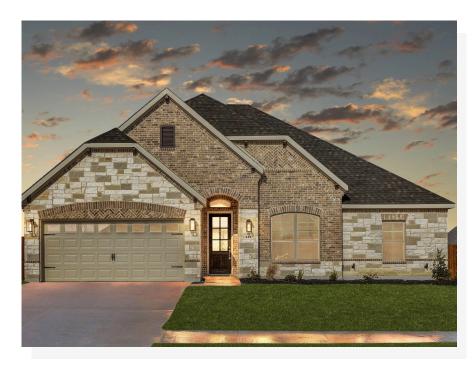

## CONCEPT 2027

Image of the second second

Centered around a spacious family room, this single-story floor plan creates ideal entertaining spaces while providing areas designed for a quiet retreat.

Choose from several different front elevations, each featuring unique optional stone, and intricate brick details. From the covered porch, you are welcomed into the foyer and presented to the private study. Complete with built-in-shelving, storage closet, and closed by double doors, this is the optimal space to work from home undisturbed or simply enjoy daily hobbies. Need a space for entertaining family and friends? No problem! Choose to add a formal dining room in lieu of the study for a space to host dinner parties or enjoy everyday family mealtime.

## 7 Elevations Available

2027 A with Stone

2027 B

2027 B with Stone

2027 C

2027 C with Stone

2027 D with Stone