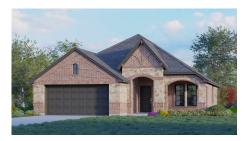

## CONCEPT 1991

➡ 3 Bed
♣ 2 Bath
♣ 1,991 Sq Ft
♣ 2

This lovely one-story home offers an open-concept design with the family room and master retreat at the back of the home.

Choose from seven different front elevations, some offering unique optional stone, and intricate brick details. Just off the foyer is the flex room with french doors, an ideal space for those needing to work from home or a quiet place to enjoy hobbies. Next is the formal dining room, an open space to host dinner parties or enjoy everyday family mealtime.

## 7 Elevations Available

1991 A

1991 A with Stone

1991 B

1991 B with Stone

1991 C

1991 C with Stone

1991 D with Stone