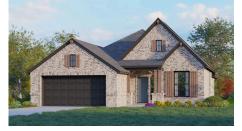

## CONCEPT 1991

➡ 3 Bed
♣ 2 Bath
♣ 1,991 Sq Ft
♣ 2

This lovely one-story home offers an open-concept design with the family room and master retreat at the back of the home.

Choose from seven different front elevations, some offering unique optional stone, and intricate brick details. Just off the foyer is the flex room with french doors, an ideal space for those needing to work from home or a quiet place to enjoy hobbies. Next is the formal dining room, an open space to host dinner parties or enjoy everyday family mealtime.

## 7 Elevations Available

1991 A

1991 A with Stone

1991 B

1991 B with Stone

1991 C

1991 C with Stone

1991 D with Stone