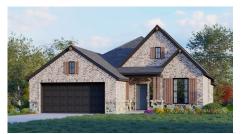

## CONCEPT 1991

➡ 3 Bed
♣ 2 Bath
♣ 1,991 Sq Ft
♣ 2

This lovely one-story home offers an open-concept design with the family room and master retreat at the back of the home.

Choose from seven different front elevations, some offering unique optional stone, and intricate brick details. Just off the foyer is the flex room with french doors, an ideal space for those needing to work from home or a quiet place to enjoy hobbies. Next is the formal dining room, an open space to host dinner parties or enjoy everyday family mealtime.

## 7 Elevations Available

1991 A

1991 A with Stone

1991 B

1991 B with Stone

1991 C

1991 C with Stone

1991 D with Stone