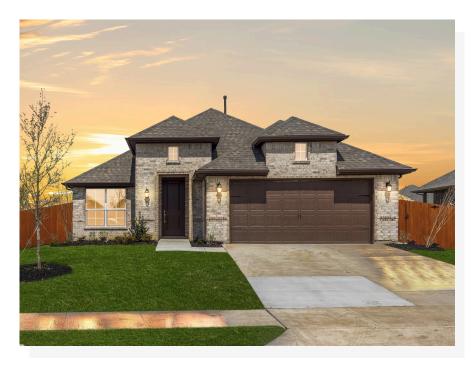

## CONCEPT 1991

➡ 3 Bed
♣ 2 Bath
♣ 1,991 Sq Ft
♣ 2

This lovely one-story home offers an open-concept design with the family room and master retreat at the back of the home.

Choose from seven different front elevations, some offering unique optional stone, and intricate brick details. Just off the foyer is the flex room with french doors, an ideal space for those needing to work from home or a quiet place to enjoy hobbies. Next is the formal dining room, an open space to host dinner parties or enjoy everyday family mealtime.

## 7 Elevations Available

1991 A

1991 A with Stone

1991 B

1991 B with Stone

1991 C

1991 C with Stone

1991 D with Stone