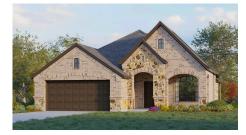

## CONCEPT 1991

➡ 3 Bed
♣ 2 Bath
♣ 1,991 Sq Ft
♣ 2

This lovely one-story home offers an open-concept design with the family room and master retreat at the back of the home.

Choose from seven different front elevations, some offering unique optional stone, and intricate brick details. Just off the foyer is the flex room with french doors, an ideal space for those needing to work from home or a quiet place to enjoy hobbies. Next is the formal dining room, an open space to host dinner parties or enjoy everyday family mealtime.

## 7 Elevations Available

1991 A

1991 A with Stone

1991 B

1991 B with Stone

1991 C

1991 C with Stone

1991 D with Stone