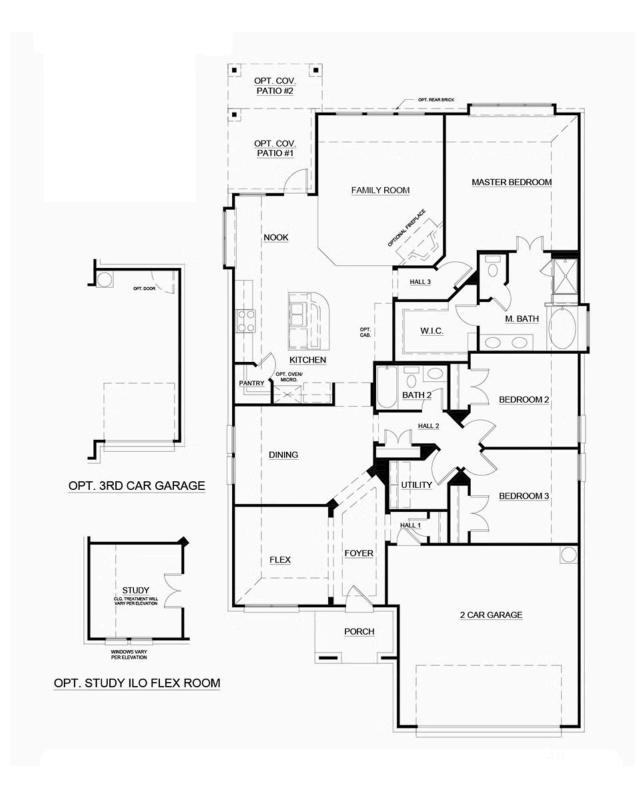

## CONCEPT 1991

➡ 3 Bed
♣ 2 Bath
♣ 1,991 Sq Ft
♣ 2

This lovely one-story home offers an open-concept design with the family room and master retreat at the back of the home.

Choose from seven different front elevations, some offering unique optional stone, and intricate brick details. Just off the foyer is the flex room with french doors, an ideal space for those needing to work from home or a quiet place to enjoy hobbies. Next is the formal dining room, an open space to host dinner parties or enjoy everyday family mealtime.

Continue the open-concept kitchen, a space designed to be the hub of the home. With ample storage and counter space, stainless steel appliances, a curved island, and a walk-in corner pantry, day-to-day life is made easy. The kitchen opens to a breakfast nook with a built-in window seat, a sunny space to enjoy early morning coffee or additional seating. The breakfast nook also provides direct access to the optional rear covered patio, an ideal space for enjoying your home outdoors.

Open to the kitchen and breakfast nook is the spacious family room, an area designed to bring friends and family together. Choose to add warmth to this space by including an optional corner fireplace.

The master suite is a great place for parents to have optimal privacy and relaxation at the end of each day. Enjoy a large room with vaulted ceilings and a built-in window seat. The adjoined master bathroom is complete with a dual sink vanity, a separate walk-in shower with a seat, large garden tub, and a spacious walk-in closet.

Two additional bedrooms are housed in their own section of the home, making them perfect for kids or guests. Both bedrooms have easy access to a full bathroom, as well as a full-sized utility room, making it easy to keep your home tidy.

For added privacy and convenience, direct access to the two-car garage is located at the front of the home. If additional parking or storage space is needed or choose to include the optional third car garage.