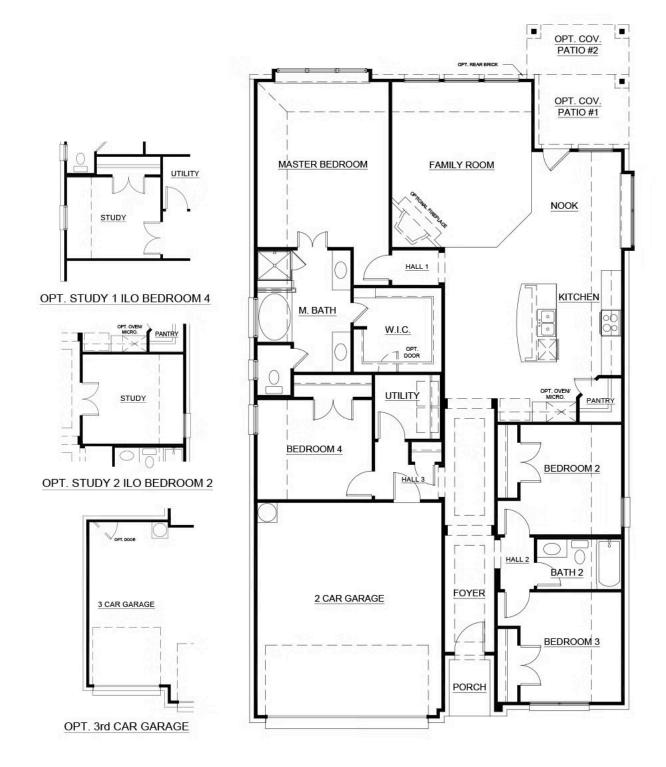

## CONCEPT 1912

<u>□</u> 4 Bed

2 Bath

4 1,912 Sq Ft

**⇔** 2

The laid-back, spacious, and everyday living you've been dreaming of awaits in this stunning four-bedroom, two-bathroom floorplan. You can make your mark on the home even before stepping inside with six gorgeous elevation options to choose from, including three with stone feature accents that will set your home apart from everyone else in the neighborhood.

The breakfast nook and family rooms are complete with oversized windows that frame views over the backyard. There are two sizes of covered patios to select from, creating the perfect outdoor living area to host guests or relax at the end of the day and relish your new lifestyle.

Whether you're a regular master chef or simply love preparing meals for guests, the kitchen is designed to delight. There's a center island and ample counter space along with a corner walk-in pantry. From here, you can overlook the sun-soaked breakfast nook or chat with friends in the family room while cooking up a storm.

Two of the guest bedrooms are set off the foyer and have spacious closets as well as easy access to a full bath. Bedroom four also has a built-in closet and could be transformed into a study where you could comfortably work from home.

The private and spacious master suite awaits. Here, you can take in glorious views over the backyard while double doors open into your luxurious master bath. There are twin vanities, a garden tub, and a separate shower where you can wash away the stresses of the day. A large walk-in master closet is also all yours to enjoy, with the option of adding a door through to the utility room for added convenience.

A two-car attached garage, with internal access, provides secure vehicle storage, while you will also have the option to add brick to the rear of the home.