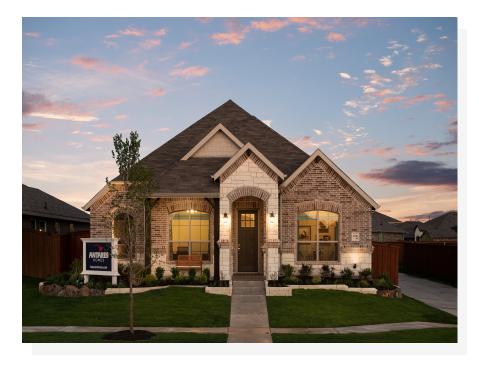

## CONCEPT 1802

≥ 3 Bed

🖰 2 Bath

**♣ 1,802 Sq Ft** 

**⇔** 2

This spacious and beautifully designed floor plan provides comfortable and contemporary living while also offering space to design your home your way.

Choose from nine different front elevations, with some featuring unique optional stone, and intricate brick details. Step into the foyer that brings you to the flex room, a perfect space to transform it into whatever room you need. Make it a playroom for the kids or even the man cave he's been craving. This floor plan also has the option to turn the flex room into a private study by adding french doors to close the space.