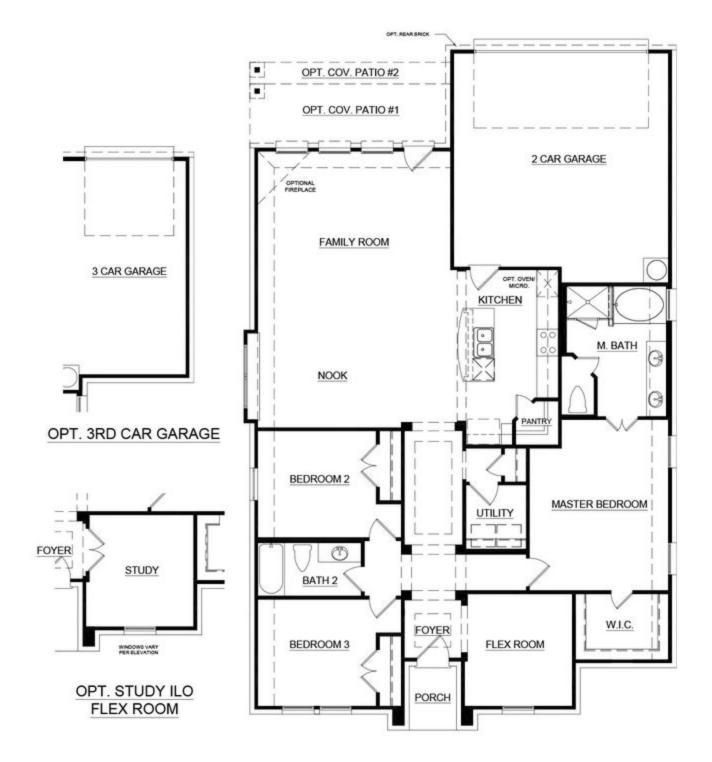

## CONCEPT 1802

≥ 3 Bed

🖰 2 Bath

**♣ 1,802 Sq Ft** 

**⇔** 2

This spacious and beautifully designed floor plan provides comfortable and contemporary living while also offering space to design your home your way.

Choose from nine different front elevations, with some featuring unique optional stone, and intricate brick details. Step into the foyer that brings you to the flex room, a perfect space to transform it into whatever room you need. Make it a playroom for the kids or even the man cave he's been craving. This floor plan also has the option to turn the flex room into a private study by adding french doors to close the space.

Day-to-day life is made easier in the open-concept kitchen which is centered in the heart of the home. The kitchen features a large central island, stainless steel appliances, ample counter and storage space, and a corner walk-in pantry. The kitchen opens to a breakfast nook, complete with a sunny window seat, perfect for early morning coffee or additional seating.

Enjoy a spacious family room flooded by natural light, welcoming friends, and family to gather. Choose to add warmth to this space by adding an optional corner fireplace. The family room also provides direct access to the rear-covered patio. Choose from two different sized patios to suit your outdoor living needs.

Designed for rest and relaxation, the master suite is tucked away from the foyer. Enjoy a spacious room and walk-in closet, as well as the adjoined master bathroom featuring a dual sink vanity, large garden tub, and separate walk-in shower with a seat.

Making them perfect for kids or guests, two additional bedrooms are on the opposite side of the home off the foyer. Both bedrooms have easy access to a full bathroom and a full-sized utility room, making it easy to keep your home tidy.

For optimal privacy and convenience, the kitchen provides direct access to the rear two-car garage. If more space for parking or storage is needed, choose to add in the optional third-car garage.