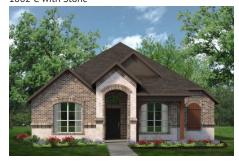

Choose from nine different front elevations, with some featuring unique optional stone, and intricate brick details. Step into the foyer that brings you to the flex room, a perfect space to transform it into whatever room you need. Make it a playroom for the kids or even the man cave he's been craving. This floor plan also has the option to turn the flex room into a private study by adding french doors to close the space.

## 9 Elevations Available

1802 A

1802 B with Stone

1802 C with Stone

1802 C A

1802 D 1802 D with Stone