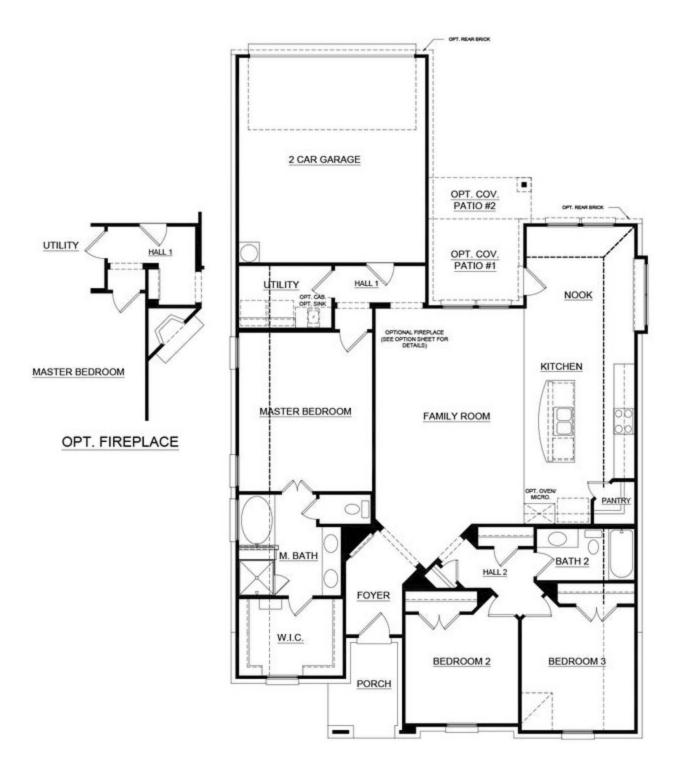

As you enter the home through the foyer, it opens to the spacious family room, an area designed to bring friends and family together. Choose to add warmth to this space by including an optional corner fireplace. The open-concept kitchen has ample storage and counter space, stainless steel appliances, a large island, and a large walk-in pantry.

Two additional bedrooms are housed in the front of the home, making them perfect for kids or guests. Both bedrooms have easy access to a full bathroom.

The kitchen opens to a breakfast nook, a sunny space to enjoy early morning coffee or a meal with the family. The breakfast nook also provides direct access to the optional rear-covered patio, which is ideal for enjoying your home outdoors.

The exclusive master suite is set back from the family room with direct access to the two-car garage at the rear of the home, along with the full-sized utility room for added privacy and convenience. The adjoined master bathroom is complete with a dual sink vanity, a separate walk-in shower, a large garden tub, and a spacious walk-in closet.