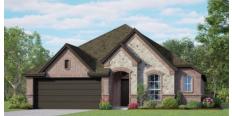

Choose from six different front elevations, some offering unique optional stone, and intricate brick details. Step inside from the covered front porch and the foyer welcomes you into your home. Continue to the open-concept kitchen, a space designed to be the hub of the home. With ample storage and counter space, stainless steel appliances, large island, and large walk-in pantry, day-to-day life is made easy.

## 9 Elevations Available

1730 A

1730 A with Stone

1730 B

1730 B with Stone

1730 C

1730 C with Stone

1730 D