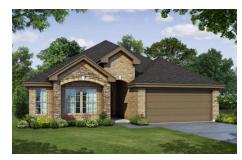

Choose from six different front elevations, some offering unique optional stone, and intricate brick details. Step inside from the covered front porch and the foyer welcomes you into your home. Continue to the open-concept kitchen, a space designed to be the hub of the home. With ample storage and counter space, stainless steel appliances, large island, and large walk-in pantry, day-to-day life is made easy.

## 9 Elevations Available

1730 A

1730 A with Stone

1730 B

1730 B with Stone

1730 C

1730 C with Stone

1730 D