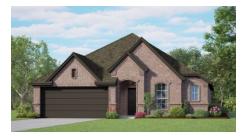

Choose from six different front elevations, some offering unique optional stone, and intricate brick details. Step inside from the covered front porch and the foyer welcomes you into your home. Continue to the open-concept kitchen, a space designed to be the hub of the home. With ample storage and counter space, stainless steel appliances, large island, and large walk-in pantry, day-to-day life is made easy.

## 9 Elevations Available

1730 A

1730 A with Stone

1730 B

1730 B with Stone

1730 C

1730 C with Stone

1730 D

1730 D With Stone

1730 E with Stone