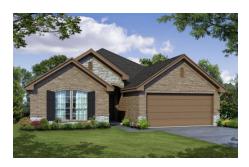

Choose from six different front elevations, some offering unique optional stone, and intricate brick details. Step inside from the covered front porch and the foyer welcomes you into your home. Continue to the open-concept kitchen, a space designed to be the hub of the home. With ample storage and counter space, stainless steel appliances, large island, and large walk-in pantry, day-to-day life is made easy.

## 9 Elevations Available

1730 A

1730 A with Stone

1730 B

1730 B with Stone

1730 C

1730 C with Stone

1730 D