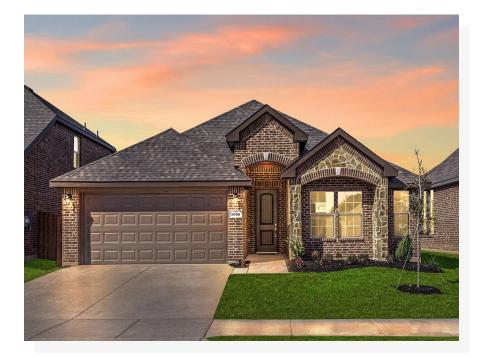

## **CONCEPT 1730**

m 3 Bed
m 2 Bath
m 1,730 Sq Ft
m 2

Feel right at home in this beautiful single-story floor plan with a focus on privacy and comfort. The spacious layout and clever design welcome you to enjoy your own space in the discreet master retreat or entertain friends and family in your transitional, open concept living spaces.

Choose from six different front elevations, some offering unique optional stone, and intricate brick details. Step inside from the covered front porch and the foyer welcomes you into your home. Continue to the open-concept kitchen, a space designed to be the hub of the home. With ample storage and counter space, stainless steel appliances, large island, and large walk-in pantry, day-to-day life is made easy.