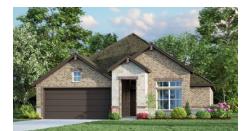

Choose from six different front elevations, some offering unique optional stone, and intricate brick details. Step inside from the covered front porch and the foyer welcomes you into your home. Continue to the open-concept kitchen, a space designed to be the hub of the home. With ample storage and counter space, stainless steel appliances, large island, and large walk-in pantry, day-to-day life is made easy.

## 9 Elevations Available

1730 A

1730 A with Stone

1730 B

1730 B with Stone

1730 C

1730 C with Stone

1730 D