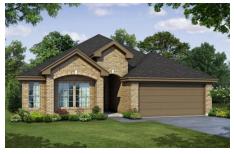

Choose from six different front elevations, some offering unique optional stone, and intricate brick details. Step inside from the covered front porch and the foyer welcomes you into your home. Continue to the open-concept kitchen, a space designed to be the hub of the home. With ample storage and counter space, stainless steel appliances, large island, and large walk-in pantry, day-to-day life is made easy.

## 9 Elevations Available

1730 A

1730 A with Stone

1730 B

1730 B with Stone

1730 C

1730 C with Stone

1730 D