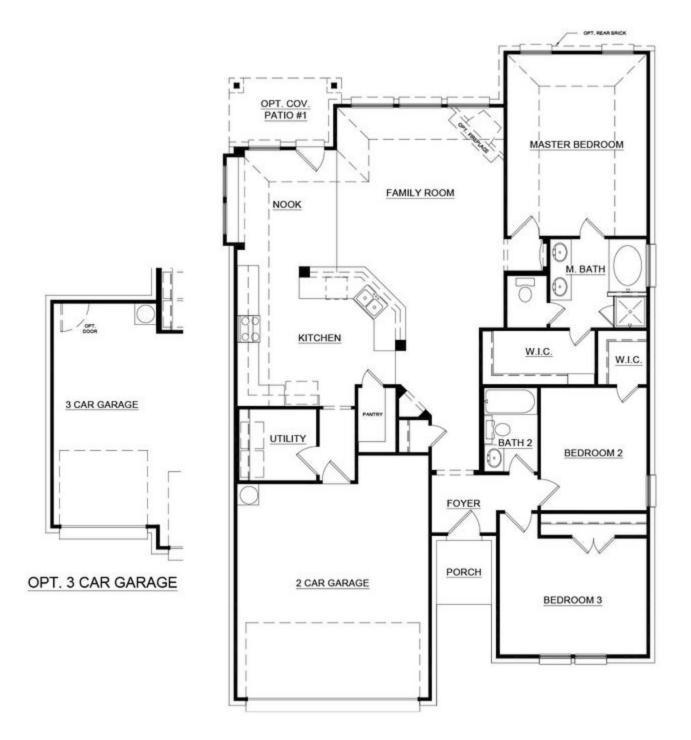

## **CONCEPT 1730**

m 3 Bed
m 2 Bath
m 1,730 Sq Ft
m 2

Feel right at home in this beautiful single-story floor plan with a focus on privacy and comfort. The spacious layout and clever design welcome you to enjoy your own space in the discreet master retreat or entertain friends and family in your transitional, open concept living spaces.

Choose from six different front elevations, some offering unique optional stone, and intricate brick details. Step inside from the covered front porch and the foyer welcomes you into your home. Continue to the open-concept kitchen, a space designed to be the hub of the home. With ample storage and counter space, stainless steel appliances, large island, and large walk-in pantry, day-to-day life is made easy.

The kitchen opens to a breakfast nook with a built-in window seat, a sunny space to enjoy early morning coffee or for additional seating. The breakfast nook also provides direct access to the optional rear covered patio, an ideal space for enjoying your home outdoors.

Open to the kitchen and breakfast nook is the spacious family room, an area designed to bring friends and family together. Choose to add warmth to this space by including an optional corner fireplace.

The exclusive master suite is set back from the family room, providing parents optimal privacy and relaxation at the end of each day. Enjoy a large room with vaulted ceilings. The adjoined master bathroom is complete with a dual sink vanity, a separate walk-in shower, large garden tub, and a spacious walk-in closet.

Two additional bedrooms are housed in their own wing, making them perfect for kids or guests. Both bedrooms have easy access to a full bathroom. For added privacy and convenience, direct access to the two-car garage is located at the front of the home through the full-sized utility room.