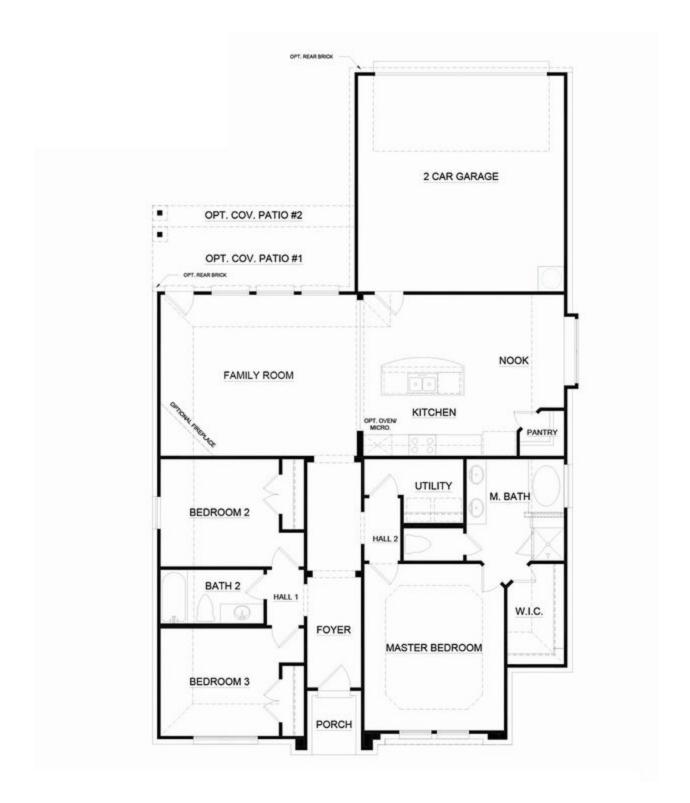

## CONCEPT 1578

≥ 3 Bed

2 Bath

1,578 Sq Ft

**⇔** 2

This open-concept floor plan offers warm and welcoming spaces while providing traditional living areas. You are greeted by an inviting porch entry area when you walk up to the home. Step in from the covered front porch and into the foyer, which offers access to master and secondary bedrooms and, for added convenience, a full-sized utility room.

The master suite allows parents a quiet retreat at the end of each day. Enjoy a large room with natural light and a large walk-in closet. The adjoined master bathroom features a dual sink vanity, large garden tub, separate walk-in shower, and a spacious walk-in closet.

Two additional bedrooms are located across the hallway, making them perfect for kids or guests. Both bedrooms feature walk-in closets and have easy access to a full bathroom.

As you continue down the hallway, the home opens to the spacious family room. The family room creates an inviting space for friends and family to gather, featuring a wall of windows as you walk in. Choose to add warmth to the family room by adding an optional corner fireplace.

The open floor concept allows easy access to the kitchen, which features stainless steel appliances, ample counter and storage space, and a pantry. Adjacent to the kitchen is the breakfast nook with windows, filling this space with natural light.

Located near the family room is direct access to the optional rear covered patio, an ideal space for enjoying your home outdoors. Direct access to the two-car garage is near the back of the house, offering you quick access to grab a bite to eat after a long at the office.