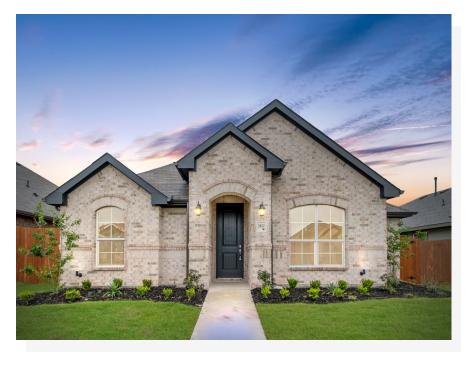

## CONCEPT 1578

≥ 3 Bed

2 Bath

1,578 Sq Ft

**⇔** 2

This open-concept floor plan offers warm and welcoming spaces while providing traditional living areas. You are greeted by an inviting porch entry area when you walk up to the home. Step in from the covered front porch and into the foyer, which offers access to master and secondary bedrooms and, for added convenience, a full-sized utility room.

## 8 Elevations Available

1578 A 1578 A with Stone 1578 B

1578 B with Stone 1578 C 1568 C Stone

1578 C A 1578 D with Stone