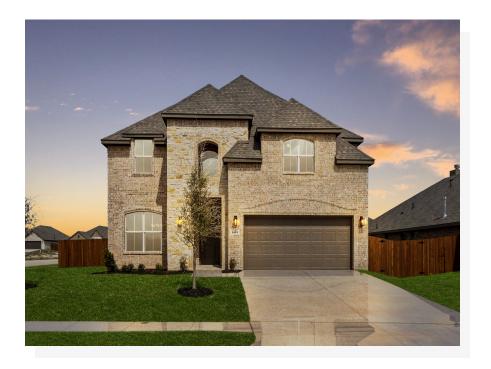

## 1401 Fox Glen Trail

Crowley, TX 76036

4 🖳

2.5

2,871

2 🚓

Step inside this two-story floor plan and the vast foyer welcomes you into your home. Just off the foyer is the formal dining room, a great place for friends and family to gather. Continue down the foyer and pass the staircase to enter the open-concept family room and kitchen, a space designed to be the hub of the home. With ample storage and counter space, stainless steel appliances, a huge island, quartz countertops, and a large corner walk-in pantry, the chef of the family will certainly enjoy this space. The kitchen is open to a breakfast nook, a nice space for quick, everyday meals. The breakfast nook also provides direct access to the rear covered patio, an ideal space for enjoying your home outdoors. The family room is flooded with natural light and a has a gas burning tile fireplace, creating a space for friends and family to gather. Located at the rear of the home and tucked away from the living spaces is the all-inclusive master suite. Enjoy a large room filled with natural light and an adjoined master bathroom complete with dual vanities, a large corner garden tub, a separate walk-in shower, and a huge walk-in closet. A powder room with a linen closet, a utility room, and access to the two-car garage complete the lower level. Complete with three additional bedrooms, a full bathroom with a linen closet, and a huge game room, the upper level offers the ultimate kid's retreat!