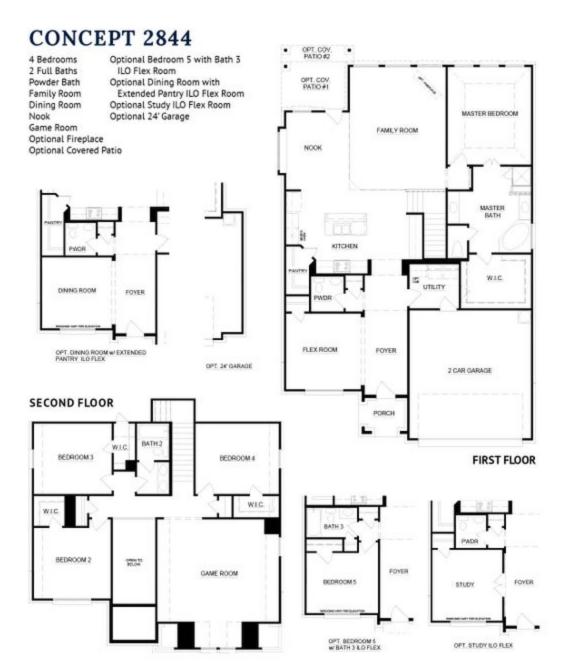

## 1401 Fox Glen Trail

Crowley, TX 76036

4 🖳

2.5

2,871

2 🚓

Step inside this two-story floor plan and the vast foyer welcomes you into your home. Just off the foyer is the formal dining room, a great place for friends and family to gather. Continue down the foyer and pass the staircase to enter the open-concept family room and kitchen, a space designed to be the hub of the home. With ample storage and counter space, stainless steel appliances, a huge island, quartz countertops, and a large corner walk-in pantry, the chef of the family will certainly enjoy this space. The kitchen is open to a breakfast nook, a nice space for quick, everyday meals. The breakfast nook also provides direct access to the rear covered patio, an ideal space for enjoying your home outdoors. The family room is flooded with natural light and a has a gas burning tile fireplace, creating a space for friends and family to gather. Located at the rear of the home and tucked away from the living spaces is the all-inclusive master suite. Enjoy a large room filled with natural light and an adjoined master bathroom complete with dual vanities, a large corner garden tub, a separate walk-in shower, and a huge walk-in closet. A powder room with a linen closet, a utility room, and access to the two-car garage complete the lower level. Complete with three additional bedrooms, a full bathroom with a linen closet, and a huge game room, the upper level offers the ultimate kid's retreat!