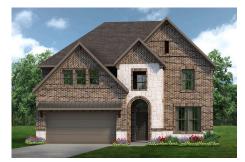

## CONCEPT 2844 Hunters Ridge

4 2.5 뜬 2,844 Sq Ft 뒢 2 呑

This two-story floor plan provides open areas designed for entertaining paired with private spaces designed for a quiet retreat.

Choose from six different front elevations, some offering unique optional stone, and intricate brick details. Step inside and the vast foyer welcomes you into your home. Just off the foyer is the formal dining room, an open space designed for seamless entertaining.

## 6 Elevations Available

2844 A

2844 A with Stone

2844 B

2844 B with Stone

2844 C

2844 C with Stone