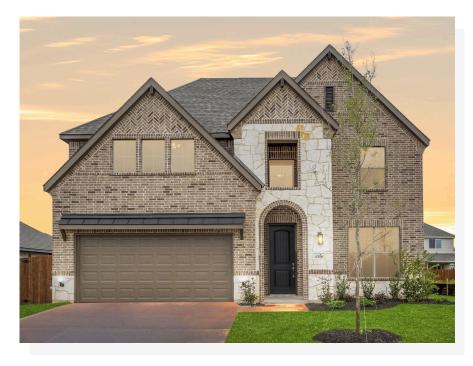

## CONCEPT 2844 Hunters Ridge

4 2.5 뜬 2,844 Sq Ft 뒢 2 呑

This two-story floor plan provides open areas designed for entertaining paired with private spaces designed for a quiet retreat.

Choose from six different front elevations, some offering unique optional stone, and intricate brick details. Step inside and the vast foyer welcomes you into your home. Just off the foyer is the formal dining room, an open space designed for seamless entertaining.

## 6 Elevations Available

2844 A

2844 A with Stone

2844 B

2844 B with Stone

2844 C

2844 C with Stone