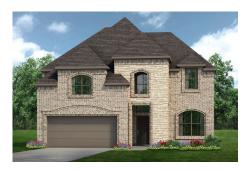

## CONCEPT 2844 Hunters Ridge

4 2.5 뜬 2,844 Sq Ft 뒢 2 呑

This two-story floor plan provides open areas designed for entertaining paired with private spaces designed for a quiet retreat.

Choose from six different front elevations, some offering unique optional stone, and intricate brick details. Step inside and the vast foyer welcomes you into your home. Just off the foyer is the formal dining room, an open space designed for seamless entertaining.

## 6 Elevations Available

2844 A

2844 A with Stone

2844 B

2844 B with Stone

2844 C

2844 C with Stone