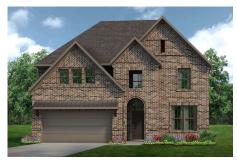

## CONCEPT 2844 Hunters Ridge

4 2.5 뜬 2,844 Sq Ft 뒢 2 呑

This two-story floor plan provides open areas designed for entertaining paired with private spaces designed for a quiet retreat.

Choose from six different front elevations, some offering unique optional stone, and intricate brick details. Step inside and the vast foyer welcomes you into your home. Just off the foyer is the formal dining room, an open space designed for seamless entertaining.

## 6 Elevations Available

2844 A

2844 A with Stone

2844 B

2844 B with Stone

2844 C

2844 C with Stone