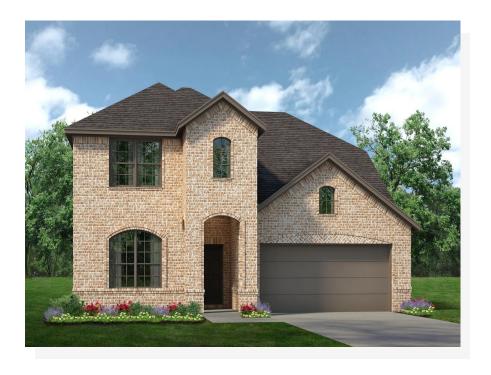

## 1401 Elk Ridge Drive

Crowley, TX 76036

**3** <u>□</u>

2.5 🗈

2,460 🖺

2 🚓

Brand New Home! Gorgeous two-story 3 bedroom home in Hunter Ridge. This multi-generational home is perfect for entertaining. Family and friends will feel right at home in this beautiful floor plan with a focus on privacy and comfort. Step inside from the porch onto the grand foyer where you can access the study, with double doors and a closet, a formal dining room, and the powder room. Beautiful wood look tile floors spread throughout the family spaces on the first floor and is complemented by the gas tile to mantel in the family room. Enjoy a designer kitchen with ample storage space, a walk in pantry, a long island with room for seating, and a 9.5-inch deep single bowl stainless under-mount sink for easy clean-up. The breakfast nook is close by with a window seat and direct access to the covered patio. Secluded on the first floor is the master suite, creating an oasis of relaxation at the end of the day. A box ceiling and a window seat in the bedroom create a luxurious getaway. The adjoined bath is separated by double doors and includes a dual vanity, garden tub with a ledge, walk-in shower with a seat, a linen closet, and a spacious walk-in closet. A separate utility room with enough room for a full-sized washer and dryer and access to the two-car garage is located off the foyer. Upstairs is the game room, two additional bedrooms that feature walk-in closets, and a full bathroom. This home has it all!