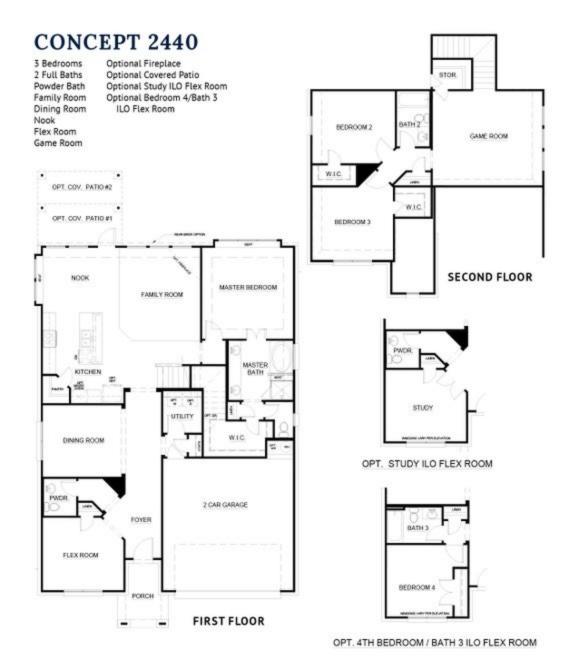

## 1401 Elk Ridge Drive

Crowley, TX 76036

**3** <u>□</u>

2.5 🗈

2,460 🖺

2 🚓

Brand New Home! Gorgeous two-story 3 bedroom home in Hunter Ridge. This multi-generational home is perfect for entertaining. Family and friends will feel right at home in this beautiful floor plan with a focus on privacy and comfort. Step inside from the porch onto the grand foyer where you can access the study, with double doors and a closet, a formal dining room, and the powder room. Beautiful wood look tile floors spread throughout the family spaces on the first floor and is complemented by the gas tile to mantel in the family room. Enjoy a designer kitchen with ample storage space, a walk in pantry, a long island with room for seating, and a 9.5-inch deep single bowl stainless under-mount sink for easy clean-up. The breakfast nook is close by with a window seat and direct access to the covered patio. Secluded on the first floor is the master suite, creating an oasis of relaxation at the end of the day. A box ceiling and a window seat in the bedroom create a luxurious getaway. The adjoined bath is separated by double doors and includes a dual vanity, garden tub with a ledge, walk-in shower with a seat, a linen closet, and a spacious walk-in closet. A separate utility room with enough room for a full-sized washer and dryer and access to the two-car garage is located off the foyer. Upstairs is the game room, two additional bedrooms that feature walk-in closets, and a full bathroom. This home has it all!