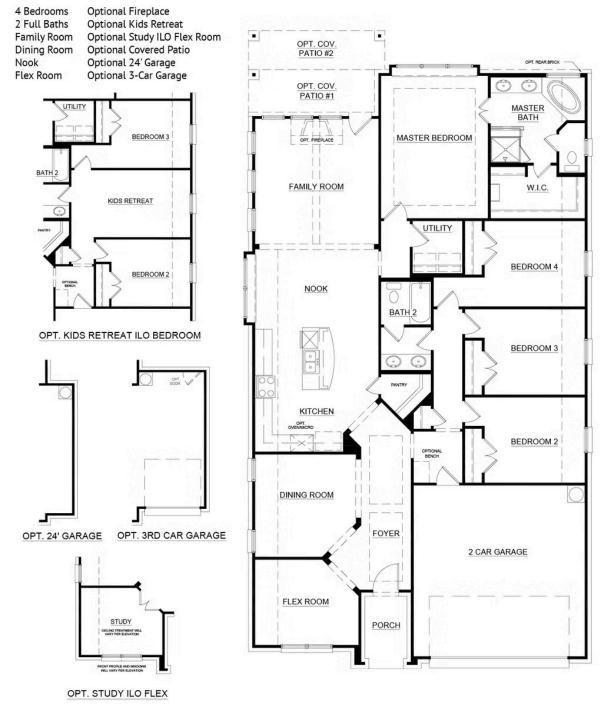

## 1337 Fox Glen Trail

Crowley, TX 76036

4 <u>⋒</u> 2.0 <u>⊳</u> 2,205 <u>∎</u> 2 ⊕

Dramatic entry with two adjacent box-ups, grand stonework, intricate brick, and a striking porch will leave a lasting impression. Towards the front of the home, you'll find a formal dining room and a private study. Sure to be the hub of the home is the open-plan, wood look tile floors flow from the kitchen, breakfast nook, and family room. Outside in the backyard covered patio awaits which is an ideal space for enjoying your home outdoors. Whether you're preparing an intimate dinner for two or a gournet feast, the kitchen will make cooking a pleasure. There's an island, whirlpool stainless steel appliances, a walk-in pantry, and granite countertops. All three secondary bedrooms are grouped and offer built-in closets plus quick access to a second full bath. The master suite sits at the rear of the layout with a large window and bench seat offering views over the backyard. There's a walk-in closet and a master bath with a garden tub, a vanity, and a private toilet. The corner tub maximizes the space and allows for a separate shower with a seat. Completing this impressive layout is an attached two-car garage, plus there's a separate utility room. Your friends and family will find this home inviting and warm while you enjoy all the spaces to entertain and make memories for years to come.