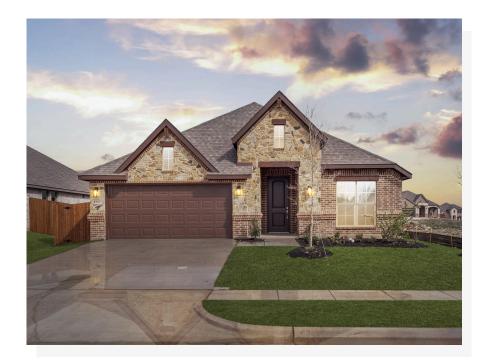

## 1337 Fox Glen Trail

Crowley, TX 76036

4 <u>⋒</u> 2.0 <u>⊳</u> 2,205 <u>∎</u> 2 ⊕

Dramatic entry with two adjacent box-ups, grand stonework, intricate brick, and a striking porch will leave a lasting impression. Towards the front of the home, you'll find a formal dining room and a private study. Sure to be the hub of the home is the open-plan, wood look tile floors flow from the kitchen, breakfast nook, and family room. Outside in the backyard covered patio awaits which is an ideal space for enjoying your home outdoors. Whether you're preparing an intimate dinner for two or a gournet feast, the kitchen will make cooking a pleasure. There's an island, whirlpool stainless steel appliances, a walk-in pantry, and granite countertops. All three secondary bedrooms are grouped and offer built-in closets plus quick access to a second full bath. The master suite sits at the rear of the layout with a large window and bench seat offering views over the backyard. There's a walk-in closet and a master bath with a garden tub, a vanity, and a private toilet. The corner tub maximizes the space and allows for a separate shower with a seat. Completing this impressive layout is an attached two-car garage, plus there's a separate utility room. Your friends and family will find this home inviting and warm while you enjoy all the spaces to entertain and make memories for years to come.