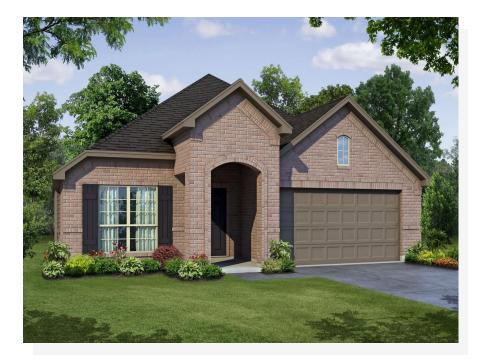

## 1416 Cedar Creek Lane

Crowley, TX 76036

3 <u>⋒</u> 2.0 <u>⊩</u> 2,088 <u>∎</u> 2 ⇔

A gorgeous one-story 3-bedroom home includes a formal dining room at the entrance and a double door study which is conveniently located next to the master in the back of the house. No matter your style, this flexible floorplan is easy to make uniquely your own. This expansive kitchen features a window over the sink, a large center island with bar seating, granite countertops, a walk-in pantry, stainless steel appliance, beautiful gray cabinets and an abundance of storage. In true transitional style, the kitchen is open to the breakfast nook with a built-in seat and a large window that allows plenty of natural light to fill the room. Beautiful wood-look tile flooring throughout the family spaces is complemented by the stone gas fireplace in the family room. When it's time to relax, the family room provides views over the backyard to watch the sunrise or sunset. A luxurious master suite enjoys the view over the yard from the built-in window seat. Relax in style in the beautiful master bathroom with twin sinks, a soaking tub, a walk-in shower with a seat, and a large walk-in closet. Two additional bedrooms with linen closets are housed in their own wing, and across the hall is the full bathroom and the utility room. The two-car garage is located at the front of the home, making this home perfect for new homeowners.