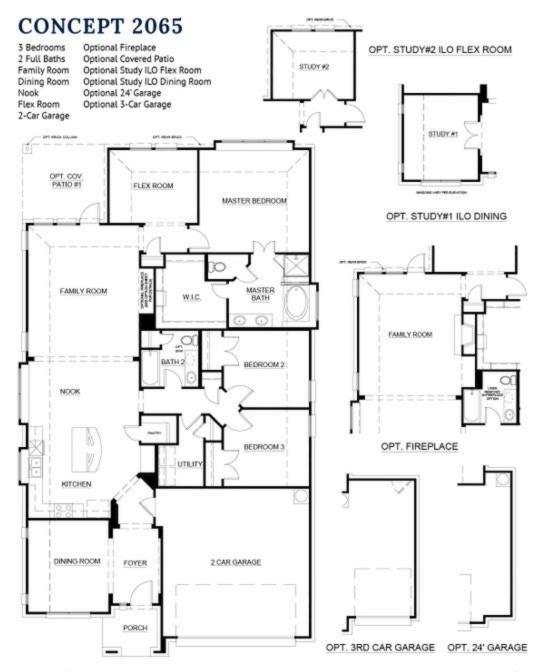

## 1416 Cedar Creek Lane

Crowley, TX 76036

3 <u>⋒</u> 2.0 <u>⊩</u> 2,088 <u>∎</u> 2 ⇔

A gorgeous one-story 3-bedroom home includes a formal dining room at the entrance and a double door study which is conveniently located next to the master in the back of the house. No matter your style, this flexible floorplan is easy to make uniquely your own. This expansive kitchen features a window over the sink, a large center island with bar seating, granite countertops, a walk-in pantry, stainless steel appliance, beautiful gray cabinets and an abundance of storage. In true transitional style, the kitchen is open to the breakfast nook with a built-in seat and a large window that allows plenty of natural light to fill the room. Beautiful wood-look tile flooring throughout the family spaces is complemented by the stone gas fireplace in the family room. When it's time to relax, the family room provides views over the backyard to watch the sunrise or sunset. A luxurious master suite enjoys the view over the yard from the built-in window seat. Relax in style in the beautiful master bathroom with twin sinks, a soaking tub, a walk-in shower with a seat, and a large walk-in closet. Two additional bedrooms with linen closets are housed in their own wing, and across the hall is the full bathroom and the utility room. The two-car garage is located at the front of the home, making this home perfect for new homeowners.