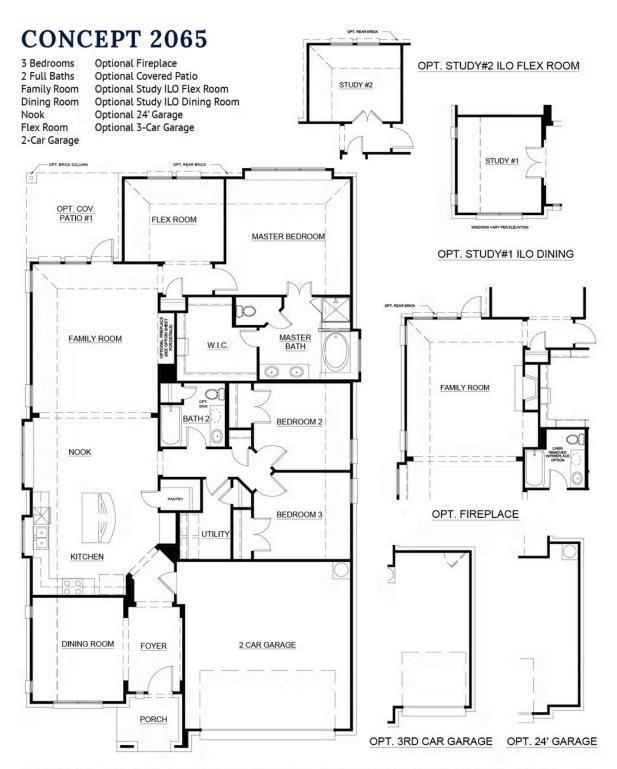

## 1416 Cedar Creek Lane

Crowley, TX 76036

3 🖭

2.0

2,088 🖺

2 🚓

A gorgeous one-story 3-bedroom home includes a formal dining room at the entrance and a double door study which is conveniently located next to the master in the back of the house. No matter your style, this flexible floorplan is easy to make uniquely your own. This expansive kitchen features a window over the sink, a large center island with bar seating, granite countertops, a walk-in pantry, stainless steel appliance, beautiful gray cabinets and an abundance of storage. In true transitional style, the kitchen is open to the breakfast nook with a built-in seat and a large window that allows plenty of natural light to fill the room. Beautiful wood-look tile flooring throughout the family spaces is complemented by the stone gas fireplace in the family room. When it's time to relax, the family room provides views over the backyard to watch the sunrise or sunset. A luxurious master suite enjoys the view over the yard from the built-in window seat. Relax in style in the beautiful master bathroom with twin sinks, a soaking tub, a walk-in shower with a seat, and a large walk-in closet. Two additional bedrooms with linen closets are housed in their own wing, and across the hall is the full bathroom and the utility room. The two-car garage is located at the front of the home, making this home perfect for new homeowners.