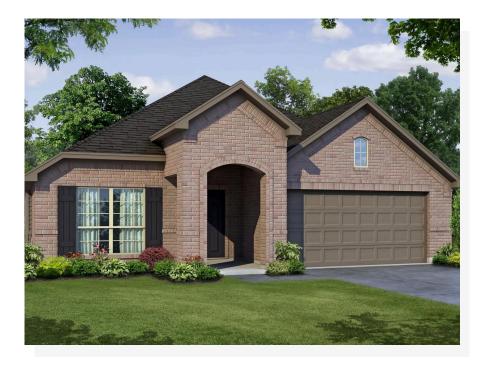

## 1416 Cedar Creek Lane

Crowley, TX 76036

3 🖭

2.0

2,088 🖺

2 🚓

A gorgeous one-story 3-bedroom home includes a formal dining room at the entrance and a double door study which is conveniently located next to the master in the back of the house. No matter your style, this flexible floorplan is easy to make uniquely your own. This expansive kitchen features a window over the sink, a large center island with bar seating, granite countertops, a walk-in pantry, stainless steel appliance, beautiful gray cabinets and an abundance of storage. In true transitional style, the kitchen is open to the breakfast nook with a built-in seat and a large window that allows plenty of natural light to fill the room. Beautiful wood-look tile flooring throughout the family spaces is complemented by the stone gas fireplace in the family room. When it's time to relax, the family room provides views over the backyard to watch the sunrise or sunset. A luxurious master suite enjoys the view over the yard from the built-in window seat. Relax in style in the beautiful master bathroom with twin sinks, a soaking tub, a walk-in shower with a seat, and a large walk-in closet. Two additional bedrooms with linen closets are housed in their own wing, and across the hall is the full bathroom and the utility room. The two-car garage is located at the front of the home, making this home perfect for new homeowners.