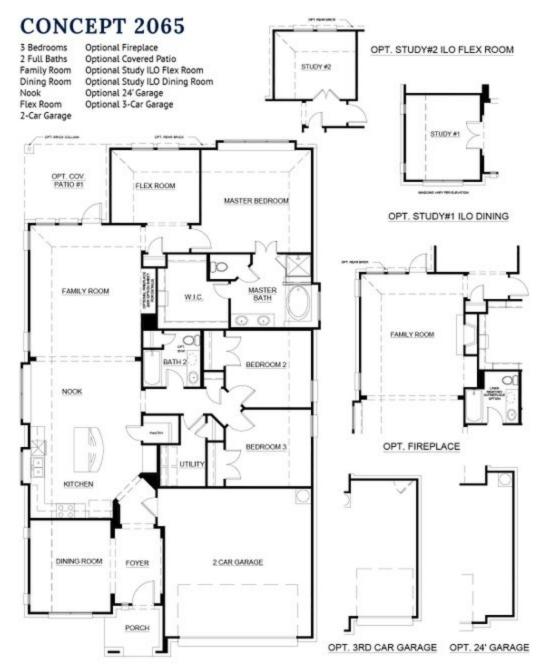

## 1317 Fox Glen Trail

Crowley, TX 76036

3 🖭

2.0

2,088

2 🚓

A gorgeous one-story 3-bedroom home includes a formal dining room at the entrance and a double door study which is conveniently located next to the master in the back of the house. No matter your style, this flexible floorplan is easy to make uniquely your own. This expansive kitchen features a window over the sink, a large center island with bar seating, quartz countertops, a walk-in pantry, stainless steel appliance, beautiful gray cabinets and an abundance of storage. In true transitional style, the kitchen is open to the breakfast nook with a built-in seat and a large window that allows plenty of natural light to fill the room. Beautiful wood-look tile flooring throughout the family spaces is complemented by the stone gas fireplace in the family room. When it's time to relax, the family room provides views over the backyard to watch the sunrise or sunset. A luxurious master suite enjoys the view over the yard from the built-in window seat. Relax in style in the beautiful master bathroom with twin sinks, a soaking tub, a walk-in shower with a seat, and a large walk-in closet. Two additional bedrooms with linen closets are housed in their own wing, and across the hall is the full bathroom and the utility room. The two-car garage is located at the front of the home, making this home perfect for new homeowners.