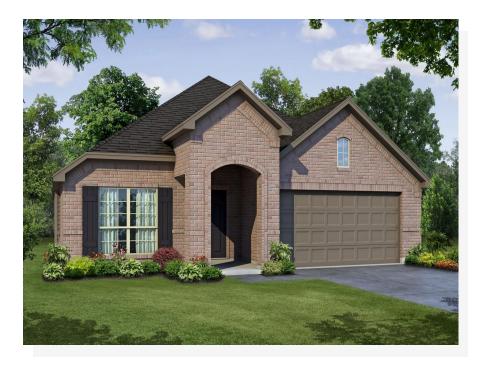

## 1317 Fox Glen Trail

Crowley, TX 76036

3 🖭

2.0

2,088

2 🚓

A gorgeous one-story 3-bedroom home includes a formal dining room at the entrance and a double door study which is conveniently located next to the master in the back of the house. No matter your style, this flexible floorplan is easy to make uniquely your own. This expansive kitchen features a window over the sink, a large center island with bar seating, quartz countertops, a walk-in pantry, stainless steel appliance, beautiful gray cabinets and an abundance of storage. In true transitional style, the kitchen is open to the breakfast nook with a built-in seat and a large window that allows plenty of natural light to fill the room. Beautiful wood-look tile flooring throughout the family spaces is complemented by the stone gas fireplace in the family room. When it's time to relax, the family room provides views over the backyard to watch the sunrise or sunset. A luxurious master suite enjoys the view over the yard from the built-in window seat. Relax in style in the beautiful master bathroom with twin sinks, a soaking tub, a walk-in shower with a seat, and a large walk-in closet. Two additional bedrooms with linen closets are housed in their own wing, and across the hall is the full bathroom and the utility room. The two-car garage is located at the front of the home, making this home perfect for new homeowners.