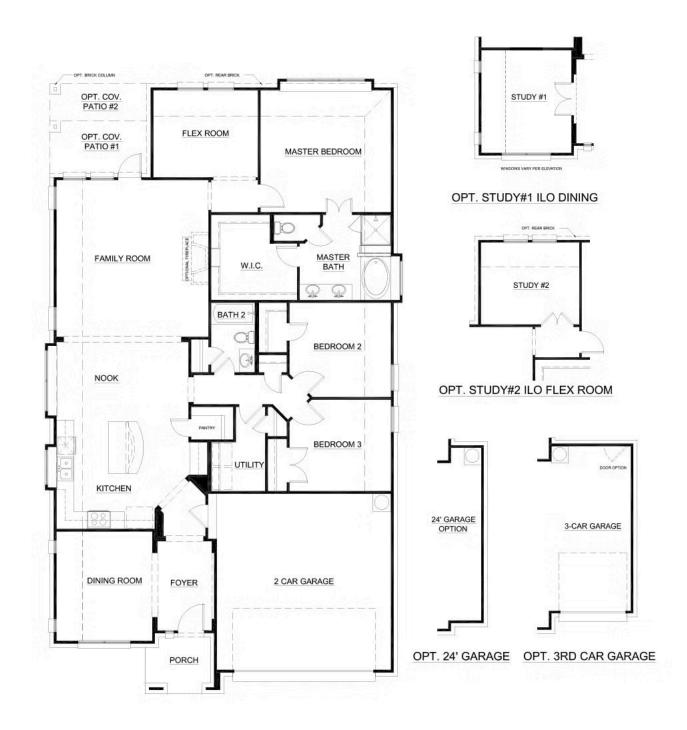

Inside, this single-level home is bright and welcoming with a layout perfectly crafted for those who like to entertain or simply need room to live and play. A beautiful dining room is located at the front of the home, next to the elegant entrance foyer. If you would prefer, you can replace the dining room with a separate study, the perfect place for working from home.

Set in the heart of the layout is the kitchen where the home chef can relish the inclusion of a dishwasher, a large center island with bar seating, a walk-in pantry, a planning desk, and an abundance of storage.

In true transitional style, the kitchen is open to the dining nook with a built-in seat and a large window that allows plenty of natural light to fill the room. When it's time to relax, the family room provides views over the backyard as well as an option to add a cozy fireplace for those cold winter nights.

If you want to create an outdoor living space, you can choose to add a covered porch. A flex room is located at the rear of the home, perfect for those who need a playroom, a gym, or somewhere to indulge in a hobby. This is also another area that you can convert into a separate study.

A luxurious master suite enjoys views over the yard from the built-in window seat. Relax in style in the beautiful master bathroom with twin sinks, a soaking tub, a walk-in shower with a seat, and a large walk-in closet.

Two additional bedrooms, both have easy access to the full bath and utility room. If you need extra space, the two-car garage can be converted into a three-car garage.