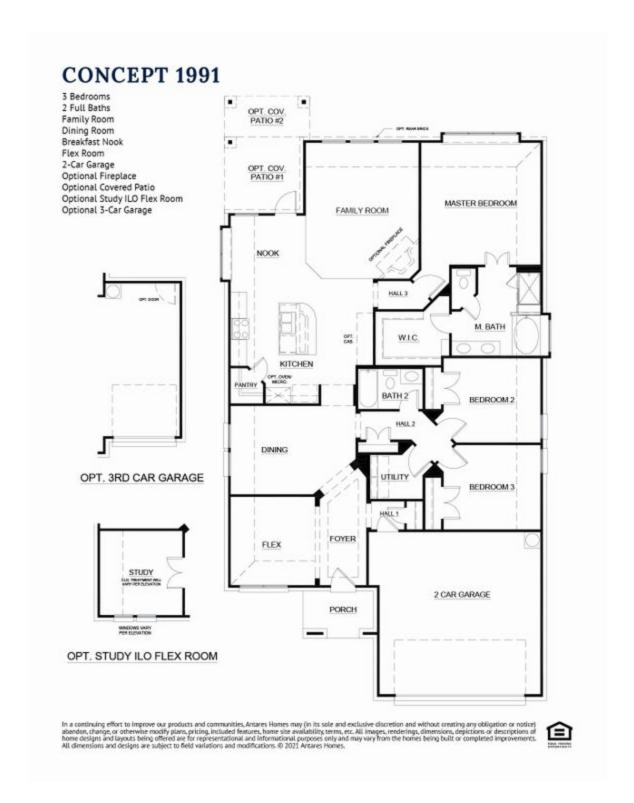

## 1404 Cedar Creek Lane

Crowley, TX 76036

**3** 🗠

2.0

2,022

2 🚓

Perfect for families or those who like to host guests, this single-level open-concept floor plan boasts large entertaining areas while ensuring parents enjoy privacy with a secluded master retreat. Step inside from the covered front porch and the foyer with boxed ceilings welcomes you into your home. Just off the foyer is the private study with double doors, an ideal space for those needing to work from home or a quiet place to enjoy hobbies. Just passed the study is the formal dining room, an open space to host dinner parties or enjoy everyday family mealtime. Continue the open-concept kitchen, a space designed to be the hub of the home. With ample storage and counter space, stainless steel appliances, granite countertops, a curved island, and a walk-in corner pantry. The kitchen opens to a breakfast nook with a built-in window seat, a sunny space to enjoy early morning coffee, or additional seating. The breakfast nook also provides direct access to the covered patio, an ideal space for enjoying your home outdoors. The spacious family room with a tile gas-burning fireplace, is an area designed to bring friends and family together. The exclusive master suite is a large room with vaulted ceilings and a built-in window seat. The adjoined master bathroom is complete with a dual sink vanity, a separate walk-in shower with a seat, a large garden tub, and a spacious walk-in closet. Two additional bedrooms are housed in their own wing, making them perfect for kids or guests. Both bedrooms have easy access to a full bathroom, as well as a full-sized utility room, making it easy to keep your home tidy. For convenience, direct access to the two-car garage is located at the front of the home.