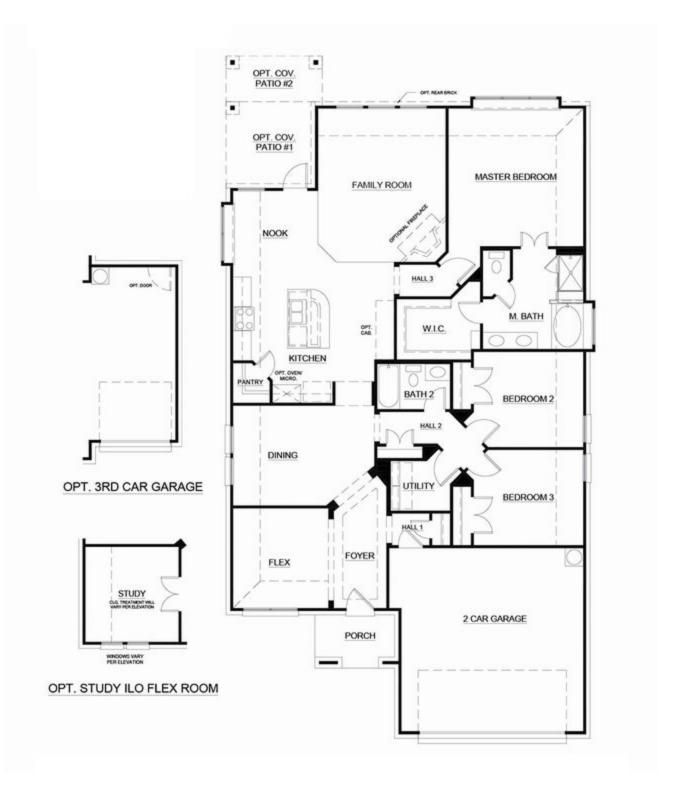

## 1404 Cedar Creek Lane

Crowley, TX 76036

**3** 🗠

2.0

2,022

2 🚓

Perfect for families or those who like to host guests, this single-level open-concept floor plan boasts large entertaining areas while ensuring parents enjoy privacy with a secluded master retreat. Step inside from the covered front porch and the foyer with boxed ceilings welcomes you into your home. Just off the foyer is the private study with double doors, an ideal space for those needing to work from home or a quiet place to enjoy hobbies. Just passed the study is the formal dining room, an open space to host dinner parties or enjoy everyday family mealtime. Continue the open-concept kitchen, a space designed to be the hub of the home. With ample storage and counter space, stainless steel appliances, granite countertops, a curved island, and a walk-in corner pantry. The kitchen opens to a breakfast nook with a built-in window seat, a sunny space to enjoy early morning coffee, or additional seating. The breakfast nook also provides direct access to the covered patio, an ideal space for enjoying your home outdoors. The spacious family room with a tile gas-burning fireplace, is an area designed to bring friends and family together. The exclusive master suite is a large room with vaulted ceilings and a built-in window seat. The adjoined master bathroom is complete with a dual sink vanity, a separate walk-in shower with a seat, a large garden tub, and a spacious walk-in closet. Two additional bedrooms are housed in their own wing, making them perfect for kids or guests. Both bedrooms have easy access to a full bathroom, as well as a full-sized utility room, making it easy to keep your home tidy. For convenience, direct access to the two-car garage is located at the front of the home.