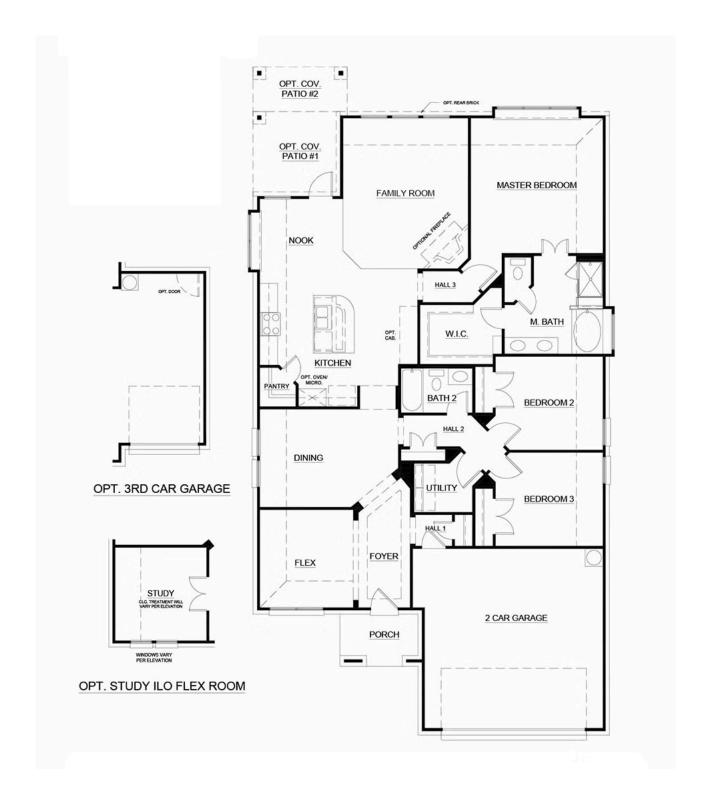

## 1404 Cedar Creek Lane

Crowley, TX 76036

3

2.0

2,022

2 🚓

Perfect for families or those who like to host guests, this single-level open-concept floor plan boasts large entertaining areas while ensuring parents enjoy privacy with a secluded master retreat. Step inside from the covered front porch and the foyer with boxed ceilings welcomes you into your home. Just off the foyer is the private study with double doors, an ideal space for those needing to work from home or a quiet place to enjoy hobbies. Just passed the study is the formal dining room, an open space to host dinner parties or enjoy everyday family mealtime. Continue the open-concept kitchen, a space designed to be the hub of the home. With ample storage and counter space, stainless steel appliances, granite countertops, a curved island, and a walk-in corner pantry. The kitchen opens to a breakfast nook with a built-in window seat, a sunny space to enjoy early morning coffee, or additional seating. The breakfast nook also provides direct access to the covered patio, an ideal space for enjoying your home outdoors. The spacious family room with a tile gas-burning fireplace, is an area designed to bring friends and family together. The exclusive master suite is a large room with vaulted ceilings and a built-in window seat. The adjoined master bathroom is complete with a dual sink vanity, a separate walk-in shower with a seat, a large garden tub, and a spacious walk-in closet. Two additional bedrooms are housed in their own wing, making them perfect for kids or guests. Both bedrooms have easy access to a full bathroom, as well as a full-sized utility room, making it easy to keep your home tidy. For convenience, direct access to the two-car garage is located at the front of the home.