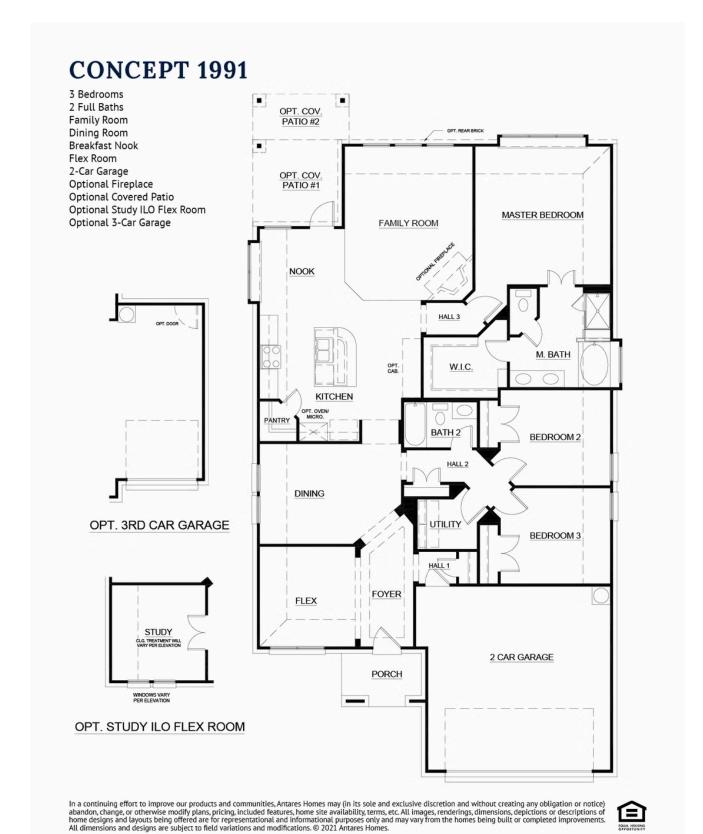

## 1404 Cedar Creek Lane

Crowley, TX 76036

3

2.0

2,022

2 🚓

Perfect for families or those who like to host guests, this single-level open-concept floor plan boasts large entertaining areas while ensuring parents enjoy privacy with a secluded master retreat. Step inside from the covered front porch and the foyer with boxed ceilings welcomes you into your home. Just off the foyer is the private study with double doors, an ideal space for those needing to work from home or a quiet place to enjoy hobbies. Just passed the study is the formal dining room, an open space to host dinner parties or enjoy everyday family mealtime. Continue the open-concept kitchen, a space designed to be the hub of the home. With ample storage and counter space, stainless steel appliances, granite countertops, a curved island, and a walk-in corner pantry. The kitchen opens to a breakfast nook with a built-in window seat, a sunny space to enjoy early morning coffee, or additional seating. The breakfast nook also provides direct access to the covered patio, an ideal space for enjoying your home outdoors. The spacious family room with a tile gas-burning fireplace, is an area designed to bring friends and family together. The exclusive master suite is a large room with vaulted ceilings and a built-in window seat. The adjoined master bathroom is complete with a dual sink vanity, a separate walk-in shower with a seat, a large garden tub, and a spacious walk-in closet. Two additional bedrooms are housed in their own wing, making them perfect for kids or guests. Both bedrooms have easy access to a full bathroom, as well as a full-sized utility room, making it easy to keep your home tidy. For convenience, direct access to the two-car garage is located at the front of the home.