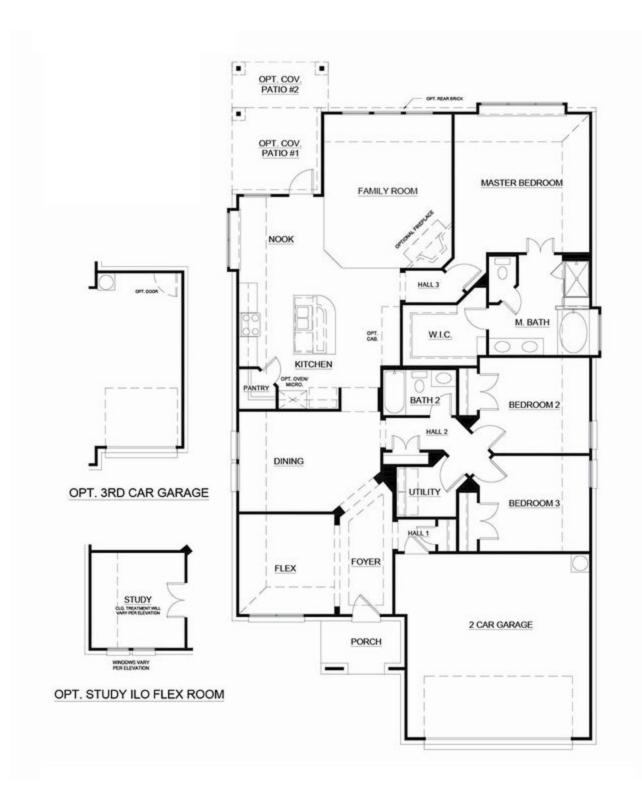

Step inside from the covered front porch and the foyer with boxed ceilings welcomes you into your home. Just off the foyer is the private study with double doors, an ideal space for those needing to work from home or a quiet place to enjoy hobbies. Continuing passed the study is the formal dining room, an open space to host dinner parties or enjoy everyday family mealtime.

The open-concept kitchen is a space designed to be the hub of the home. With ample storage and counter space, stainless steel appliances, beautiful white cabinets, a curved island, a walk-in corner pantry, and quartz countertops. The kitchen opens to a breakfast nook with a built-in window seat and has direct access to the covered patio.

Open to the kitchen and breakfast nook is the spacious family room with a gas starter stone fireplace, an area designed to bring friends and family together. The exclusive master suite features vaulted ceilings and a built-in window seat. The adjoined master bathroom is complete with a dual sink vanity, a separate walk-in shower with a seat, a large garden tub, and a spacious walk-in closet.

Two additional bedrooms, a full bathroom, and a full-sized utility room are housed in their own wing. The two-car garage is located at the front of the home, making entering and exiting your home very convenient.