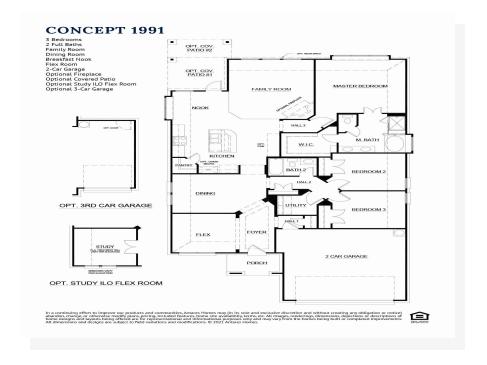

## 1304 Cedar Creek Lane

Crowley, TX 76036

3 🖭

2.0

2,022

2 🚓

Perfect for families or those who like to host guests. This single-level open-concept floor plan boasts large entertaining areas while ensuring parents enjoy privacy with a secluded master retreat. Step inside from the covered front porch and the foyer with boxed ceilings welcomes you into your home. Just off the foyer is the private study with double doors, an ideal space for those needing to work from home or a quiet place to enjoy hobbies. Continuing passed the study is the formal dining room, an open space to host dinner parties or enjoy everyday family mealtime. The open-concept kitchen is a space designed to be the hub of the home. With ample storage and counter space, stainless steel appliances, beautiful white cabinets, a curved island, a walk-in corner pantry, and granite countertops. The kitchen opens to a breakfast nook with a built-in window seat and has direct access to the covered patio. Open to the kitchen and breakfast nook is the spacious family room with a gas tile fireplace, an area designed to bring friends and family together. The exclusive master suite features vaulted ceilings and a built-in window seat. The adjoined master bathroom is complete with a dual sink vanity, a separate walk-in shower with a seat, a large garden tub, and a spacious walk-in closet. Two additional bedrooms, a full bathroom, and a full-sized utility room are housed in their own wing. The two-car garage is located at the front of the home, making entering and exiting your home very convenient.