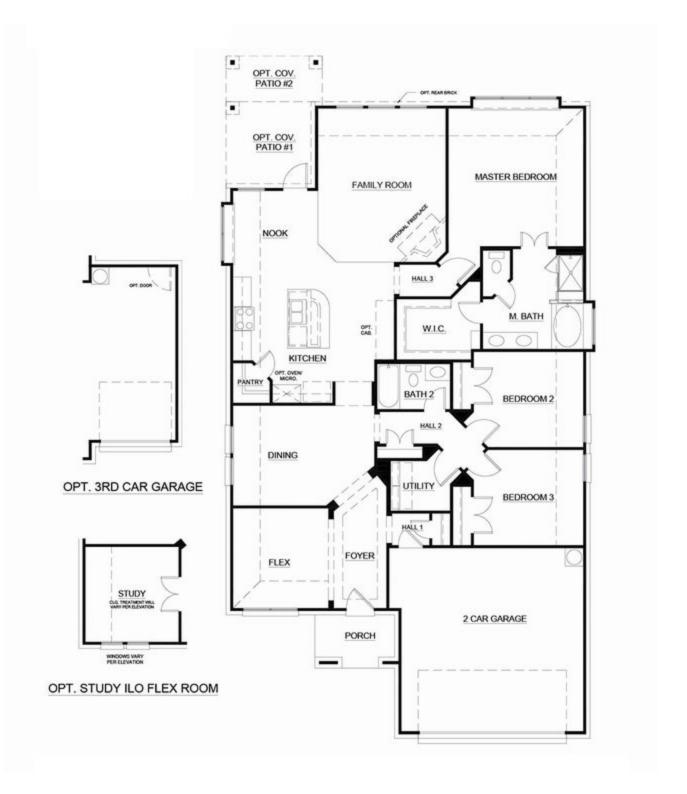

## 1304 Cedar Creek Lane

Crowley, TX 76036

3 🖭

2.0

2,022

2 🚓

Perfect for families or those who like to host guests. This single-level open-concept floor plan boasts large entertaining areas while ensuring parents enjoy privacy with a secluded master retreat. Step inside from the covered front porch and the foyer with boxed ceilings welcomes you into your home. Just off the foyer is the private study with double doors, an ideal space for those needing to work from home or a quiet place to enjoy hobbies. Continuing passed the study is the formal dining room, an open space to host dinner parties or enjoy everyday family mealtime. The open-concept kitchen is a space designed to be the hub of the home. With ample storage and counter space, stainless steel appliances, beautiful white cabinets, a curved island, a walk-in corner pantry, and granite countertops. The kitchen opens to a breakfast nook with a built-in window seat and has direct access to the covered patio. Open to the kitchen and breakfast nook is the spacious family room with a gas tile fireplace, an area designed to bring friends and family together. The exclusive master suite features vaulted ceilings and a built-in window seat. The adjoined master bathroom is complete with a dual sink vanity, a separate walk-in shower with a seat, a large garden tub, and a spacious walk-in closet. Two additional bedrooms, a full bathroom, and a full-sized utility room are housed in their own wing. The two-car garage is located at the front of the home, making entering and exiting your home very convenient.