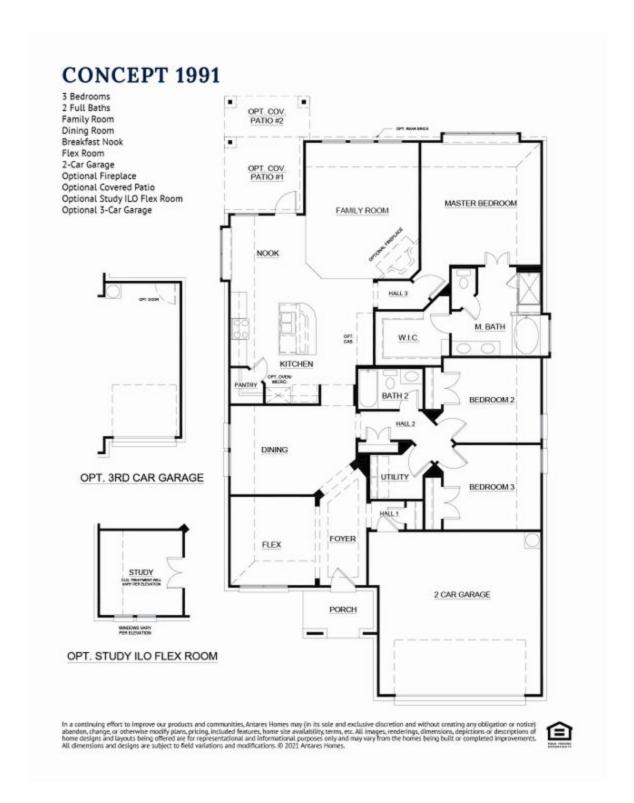

## 1304 Cedar Creek Lane

Crowley, TX 76036

3 🖭

2.0

2,022

2 🚓

Perfect for families or those who like to host guests. This single-level open-concept floor plan boasts large entertaining areas while ensuring parents enjoy privacy with a secluded master retreat. Step inside from the covered front porch and the foyer with boxed ceilings welcomes you into your home. Just off the foyer is the private study with double doors, an ideal space for those needing to work from home or a quiet place to enjoy hobbies. Continuing passed the study is the formal dining room, an open space to host dinner parties or enjoy everyday family mealtime. The open-concept kitchen is a space designed to be the hub of the home. With ample storage and counter space, stainless steel appliances, beautiful white cabinets, a curved island, a walk-in corner pantry, and granite countertops. The kitchen opens to a breakfast nook with a built-in window seat and has direct access to the covered patio. Open to the kitchen and breakfast nook is the spacious family room with a gas tile fireplace, an area designed to bring friends and family together. The exclusive master suite features vaulted ceilings and a built-in window seat. The adjoined master bathroom is complete with a dual sink vanity, a separate walk-in shower with a seat, a large garden tub, and a spacious walk-in closet. Two additional bedrooms, a full bathroom, and a full-sized utility room are housed in their own wing. The two-car garage is located at the front of the home, making entering and exiting your home very convenient.